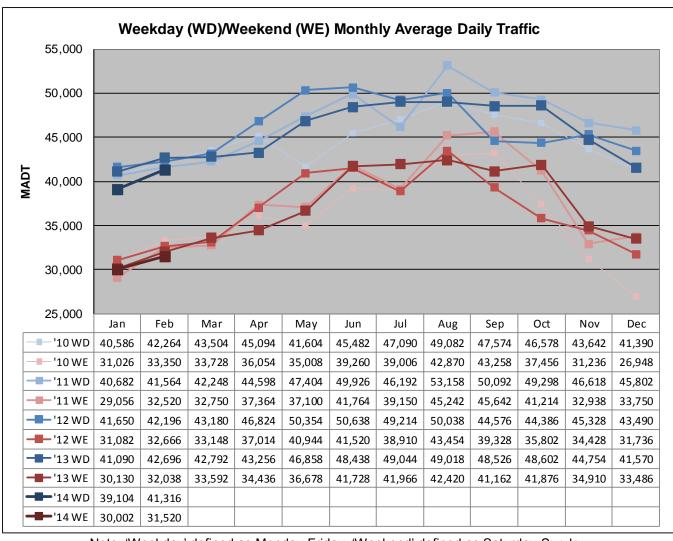

Note: Decrease in traffic May to July 2010 and October 2012 due to construction on I-35W and TH 62

Note: 'Weekday' defined as Monday-Friday, 'Weekend' defined as Saturday-Sunday