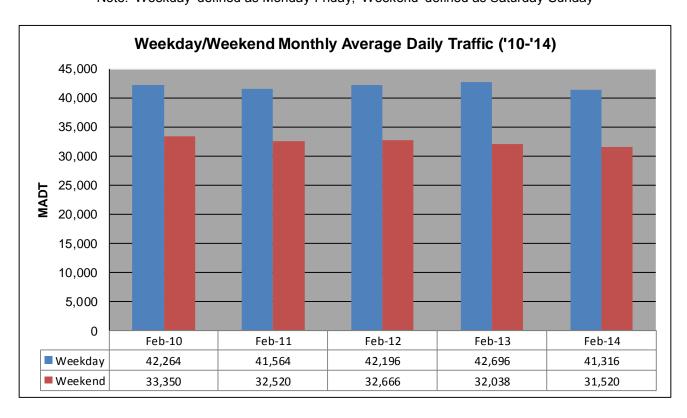

## MONTHLY REPORT, STATION NO. 335 (ATR) FEBRUARY 2014

| Station Measurement: VOLUME/SPEED/CLASS                 |                      |                              |                   |
|---------------------------------------------------------|----------------------|------------------------------|-------------------|
| Route: I-35W                                            | Route Direction: N/S |                              | Lanes: 4          |
| County: Anoka                                           |                      | Closest City: Blaine         |                   |
| Functional Class: Urban Principal Arterial - Interstate |                      |                              |                   |
| Location: W OF CR53 (SUNSET AVE NE) IN BLAINE           |                      |                              |                   |
| Ref Post: 033+00.752                                    | True Mile: 33.787    |                              | Sequence No. 9853 |
| Volume: 1,078,468                                       |                      | MADT: 38,517                 |                   |
| Weekday (M-F) MADT: 41,316                              |                      | Weekend (Sa-Su) MADT: 31,520 |                   |