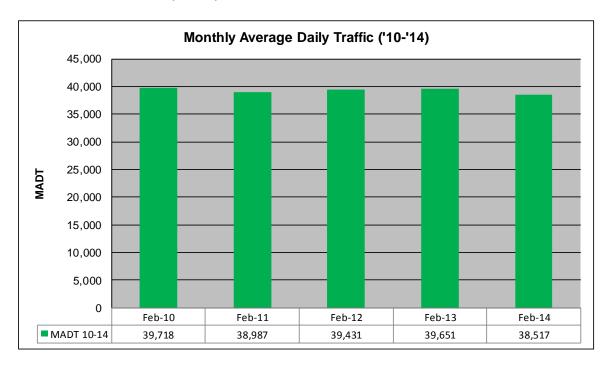

## MONTHLY REPORT, STATION NO. 335 (ATR) FEBRUARY 2014

| Station Measurement: VOLUME/SPEED/CLASS                 |                      |                              |                   |
|---------------------------------------------------------|----------------------|------------------------------|-------------------|
| Route: I-35W                                            | Route Direction: N/S |                              | Lanes: 4          |
| County: Anoka                                           |                      | Closest City: Blaine         |                   |
| Functional Class: Urban Principal Arterial - Interstate |                      |                              |                   |
| Location: W OF CR53 (SUNSET AVE NE) IN BLAINE           |                      |                              |                   |
| Ref Post: 033+00.752                                    | True Mile: 33.787    |                              | Sequence No. 9853 |
| Volume: 1,078,468                                       |                      | MADT: 38,517                 |                   |
| Weekday (M-F) MADT: 41,316                              |                      | Weekend (Sa-Su) MADT: 31,520 |                   |