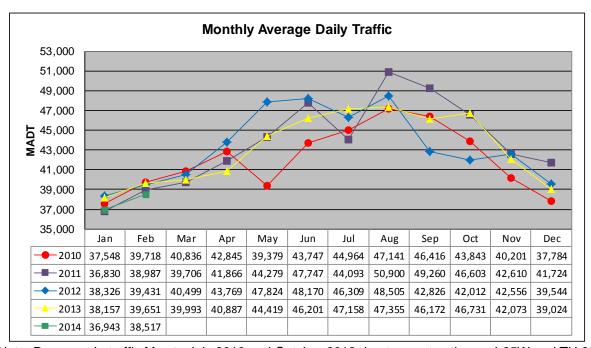

Note: Decrease in traffic May to July 2010 and October 2012 due to construction on I-35W and TH 62

Note: 'Weekday' defined as Monday-Friday, 'Weekend' defined as Saturday-Sunday