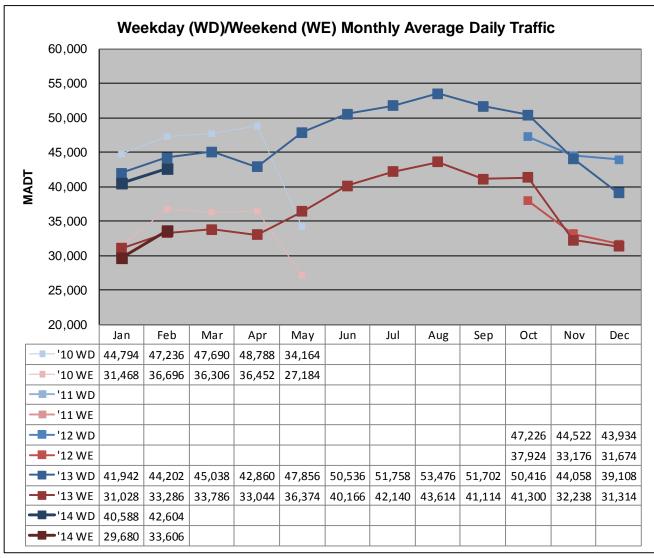

## MONTHLY REPORT, STATION NO. 103 (ATR) FEBRUARY 2014

| Volume: 1,120,916<br>Weekday (M-F) MADT: 42,604 |                      | MADT: 40,033<br>Weekend (Sa-Su) MADT: 33,606 |                      |
|-------------------------------------------------|----------------------|----------------------------------------------|----------------------|
| Ref Post: 252+00.600                            | True Mile: 252.622   |                                              | Sequence No. 9825    |
| Location: E                                     | OF MSAS107 (C        | ENTRAL AVE)                                  | IN DULUTH            |
| Functiona                                       | al Class: Urban P    | rincipal Arterial -                          | Interstate           |
| County: St Louis                                |                      |                                              | Closest City: Duluth |
| Route: I-35                                     | Route Direction: N/S |                                              | Lanes: 4             |
| Station                                         | Measurement: V       | OLUME/SPEED                                  | /CLASS               |

Note: No data from May 2010 to September 2012 due to sensors destroyed by construction

Note: 'Weekday' defined as Monday-Friday, 'Weekend' defined as Saturday-Sunday