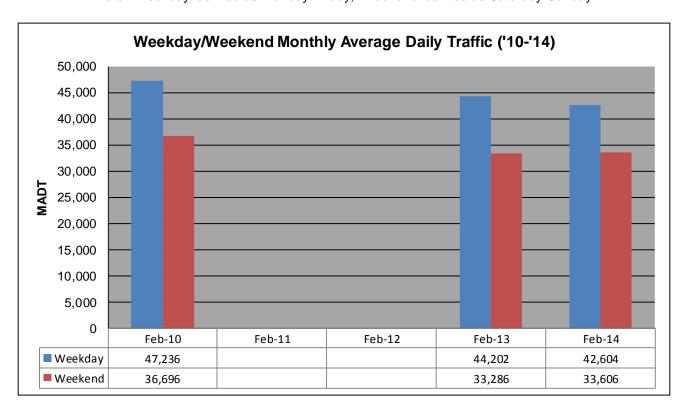

## MONTHLY REPORT, STATION NO. 103 (ATR) FEBRUARY 2014

| Volume: 1,120,916<br>Weekday (M-F) MADT: 42,604 |                      | MADT: 40,033<br>Weekend (Sa-Su) MADT: 33,606 |                      |
|-------------------------------------------------|----------------------|----------------------------------------------|----------------------|
| Ref Post: 252+00.600                            | True Mile: 252.622   |                                              | Sequence No. 9825    |
| Location: E                                     | OF MSAS107 (C        | ENTRAL AVE)                                  | IN DULUTH            |
| Functiona                                       | al Class: Urban P    | rincipal Arterial -                          | Interstate           |
| County: St Louis                                |                      |                                              | Closest City: Duluth |
| Route: I-35                                     | Route Direction: N/S |                                              | Lanes: 4             |
| Station                                         | Measurement: V       | OLUME/SPEED                                  | /CLASS               |