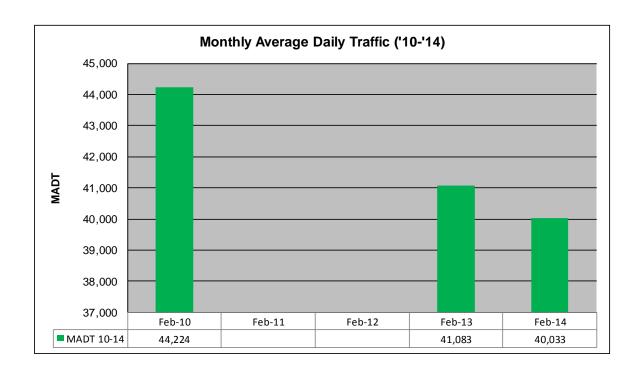

## MONTHLY REPORT, STATION NO. 103 (ATR) FEBRUARY 2014

| Volume: 1,120,916<br>Weekday (M-F) MADT: 42,604 |                      | MADT: 40,033<br>Weekend (Sa-Su) MADT: 33,606 |                      |
|-------------------------------------------------|----------------------|----------------------------------------------|----------------------|
| Ref Post: 252+00.600                            | True Mile: 252.622   |                                              | Sequence No. 9825    |
| Location: E                                     | OF MSAS107 (C        | ENTRAL AVE)                                  | IN DULUTH            |
| Functiona                                       | al Class: Urban P    | rincipal Arterial -                          | Interstate           |
| County: St Louis                                |                      |                                              | Closest City: Duluth |
| Route: I-35                                     | Route Direction: N/S |                                              | Lanes: 4             |
| Station                                         | Measurement: V       | OLUME/SPEED                                  | /CLASS               |