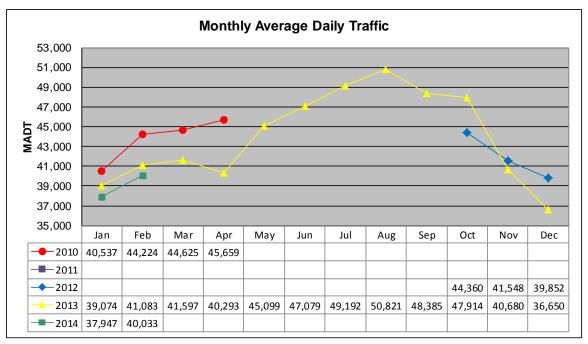

## MONTHLY REPORT, STATION NO. 103 (ATR) FEBRUARY 2014

| Volume: 1,120,916<br>Weekday (M-F) MADT: 42,604 |                      | MADT: 40,033<br>Weekend (Sa-Su) MADT: 33,606 |                      |
|-------------------------------------------------|----------------------|----------------------------------------------|----------------------|
| Ref Post: 252+00.600                            | True Mile: 252.622   |                                              | Sequence No. 9825    |
| Location: E                                     | OF MSAS107 (C        | ENTRAL AVE)                                  | IN DULUTH            |
| Functiona                                       | al Class: Urban P    | rincipal Arterial -                          | Interstate           |
| County: St Louis                                |                      |                                              | Closest City: Duluth |
| Route: I-35                                     | Route Direction: N/S |                                              | Lanes: 4             |
| Station                                         | Measurement: V       | OLUME/SPEED                                  | /CLASS               |

Note: No data from May 2010 to September 2012 due to sensors destroyed by construction

Note: 'Weekday' defined as Monday-Friday, 'Weekend' defined as Saturday-Sunday