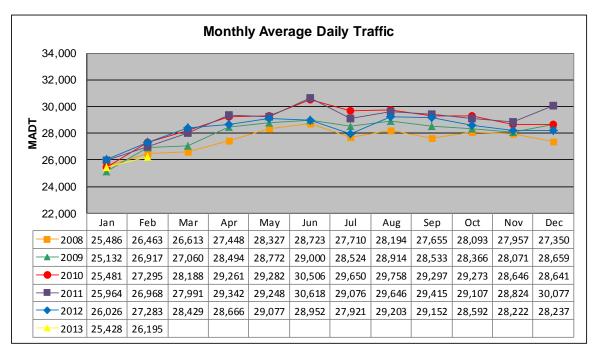

## MONTHLY REPORT, STATION NO. 420 (ATR) FEBRUARY 2013

| Weekday (M-F) MADT: 26,842                          |                      | Weekend (Sa-Su) MADT: 24,578 |                          |  |
|-----------------------------------------------------|----------------------|------------------------------|--------------------------|--|
| Volume: 733,467                                     |                      | MADT: 26,195                 |                          |  |
| Ref Post: 003+00.070                                | True Mile: 3.07      |                              | Sequence No. 9892        |  |
| Location: W OF MSAS101 (PORTLAND AVE) IN BURNSVILLE |                      |                              |                          |  |
| Functional Class: Urban Other Principal Arterial    |                      |                              |                          |  |
| County: Dakota                                      | ı.                   |                              | Closest City: Burnsville |  |
| Route: CSAH 42                                      | Route Direction: E/W |                              | Lanes: 6                 |  |
| Station Measurement: VOLUME                         |                      |                              |                          |  |