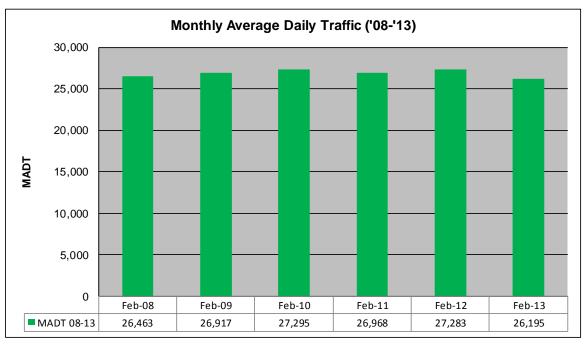

## MONTHLY REPORT, STATION NO. 420 (ATR) FEBRUARY 2013

| Weekday (M-F) MADT: 26,842                          |                      | Weekend (Sa-Su) MADT: 24,578 |                          |  |
|-----------------------------------------------------|----------------------|------------------------------|--------------------------|--|
| Volume: 733,467                                     |                      | MADT: 26,195                 |                          |  |
| Ref Post: 003+00.070                                | True Mile: 3.07      |                              | Sequence No. 9892        |  |
| Location: W OF MSAS101 (PORTLAND AVE) IN BURNSVILLE |                      |                              |                          |  |
| Functional Class: Urban Other Principal Arterial    |                      |                              |                          |  |
| County: Dakota                                      | ı.                   |                              | Closest City: Burnsville |  |
| Route: CSAH 42                                      | Route Direction: E/W |                              | Lanes: 6                 |  |
| Station Measurement: VOLUME                         |                      |                              |                          |  |