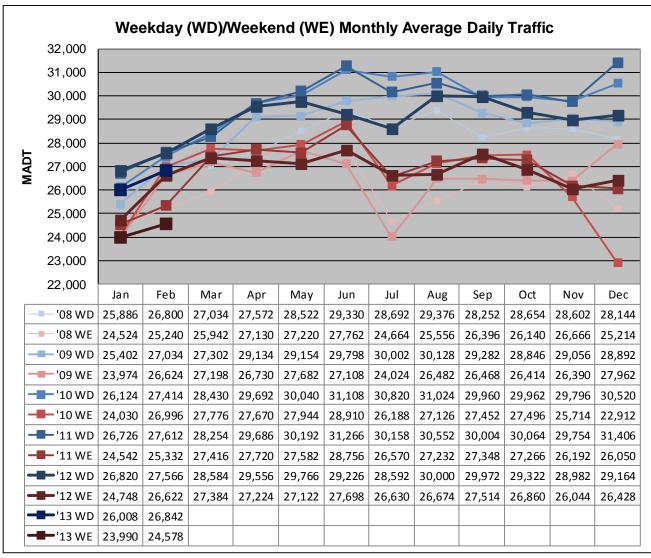

## MONTHLY REPORT, STATION NO. 420 (ATR) FEBRUARY 2013

| Weekday (M-F) MADT: 26,842                          |                      | Weekend (Sa-Su) MADT: 24,578 |                          |  |
|-----------------------------------------------------|----------------------|------------------------------|--------------------------|--|
| Volume: 733,467                                     |                      | MADT: 26,195                 |                          |  |
| Ref Post: 003+00.070                                | True Mile: 3.07      |                              | Sequence No. 9892        |  |
| Location: W OF MSAS101 (PORTLAND AVE) IN BURNSVILLE |                      |                              |                          |  |
| Functional Class: Urban Other Principal Arterial    |                      |                              |                          |  |
| County: Dakota                                      | ı.                   |                              | Closest City: Burnsville |  |
| Route: CSAH 42                                      | Route Direction: E/W |                              | Lanes: 6                 |  |
| Station Measurement: VOLUME                         |                      |                              |                          |  |

Note: 'Weekday' defined as Monday-Friday, 'Weekend' defined as Saturday-Sunday