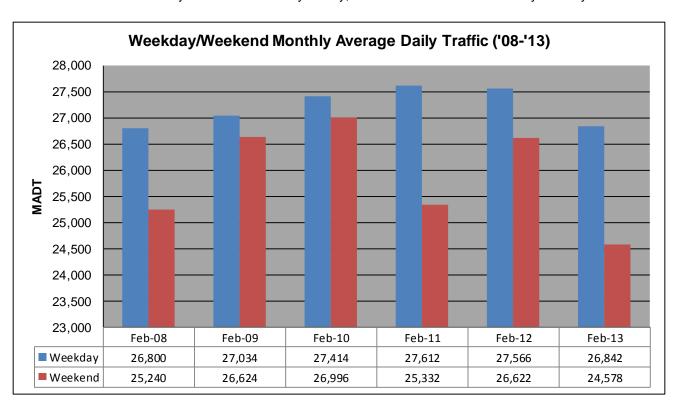

## MONTHLY REPORT, STATION NO. 420 (ATR) FEBRUARY 2013

| Weekday (M-F) MADT: 26,842                          |                      | Weekend (Sa-Su) MADT: 24,578 |                          |  |
|-----------------------------------------------------|----------------------|------------------------------|--------------------------|--|
| Volume: 733,467                                     |                      | MADT: 26,195                 |                          |  |
| Ref Post: 003+00.070                                | True Mile: 3.07      |                              | Sequence No. 9892        |  |
| Location: W OF MSAS101 (PORTLAND AVE) IN BURNSVILLE |                      |                              |                          |  |
| Functional Class: Urban Other Principal Arterial    |                      |                              |                          |  |
| County: Dakota                                      | ı.                   |                              | Closest City: Burnsville |  |
| Route: CSAH 42                                      | Route Direction: E/W |                              | Lanes: 6                 |  |
| Station Measurement: VOLUME                         |                      |                              |                          |  |

Note: 'Weekday' defined as Monday-Friday, 'Weekend' defined as Saturday-Sunday