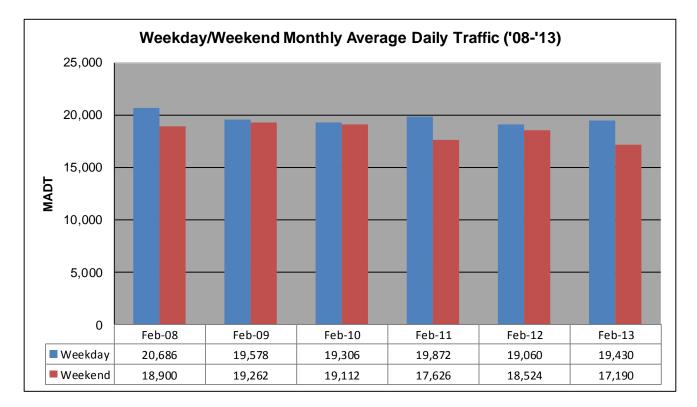

## MONTHLY REPORT, STATION NO. 353 (ATR) FEBRUARY 2013

| Weekday (WD)/Weekend (WE) Monthly Average Daily Traffic |                  |        |        |        |        |        |        |        |        |        |        |        |  |
|---------------------------------------------------------|------------------|--------|--------|--------|--------|--------|--------|--------|--------|--------|--------|--------|--|
| 26,000                                                  |                  |        |        |        |        |        |        |        |        |        |        |        |  |
| 24,000                                                  |                  |        |        |        |        |        |        |        |        |        |        |        |  |
| 22,000                                                  |                  |        |        |        |        |        |        |        |        |        |        |        |  |
| 20,000                                                  |                  |        |        |        |        |        |        |        |        |        |        |        |  |
| 18,000                                                  | 18,000<br>16,000 |        |        |        |        |        |        |        |        |        |        |        |  |
| 16,000                                                  |                  |        |        |        |        |        |        |        |        |        |        |        |  |
| 14,000                                                  |                  |        |        |        |        |        |        |        |        | _      |        |        |  |
|                                                         | Jan              | Feb    | Mar    | Apr    | May    | Jun    | Jul    | Aug    | Sep    | Oct    | Nov    | Dec    |  |
| '08 WD                                                  | 19,808           | 20,686 | 21,258 | 21,932 | 23,026 | 23,416 | 23,076 | 24,254 | 22,120 | 22,528 | 21,984 | 20,252 |  |
| '08 WE                                                  | 17,858           | 18,900 | 20,750 | 20,870 | 22,066 | 22,630 | 21,414 | 23,032 | 23,580 | 24,010 | 20,958 | 16,604 |  |
| '09 WD                                                  | 18,574           | 19,578 | 20,306 | 21,688 | 22,640 | 23,406 | 23,704 | 24,552 | 23,000 | 22,468 | 22,246 | 19,112 |  |
| '09 WE                                                  | 17,072           | 19,262 | 20,246 | 21,602 | 22,704 | 23,340 | 22,224 | 24,412 | 24,178 | 23,906 | 21,586 | 19,164 |  |
| '10 WD                                                  | 18,380           | 19,306 | 21,488 | 22,276 | 22,900 | 23,698 | 23,986 | 24,562 | 22,818 | 22,864 | 21,874 | 19,638 |  |
|                                                         | 17,314           | 19,112 | 21,166 | 23,236 | 22,674 | 23,752 | 22,198 | 24,408 | 25,394 | 23,304 | 19,156 | 16,182 |  |
| <b></b> '11 WD                                          | 18,884           | 19,872 | 20,910 | 21,160 | 22,079 | 23,150 | 22,660 | 24,066 | 23,374 | 23,550 | 22,222 | 20,572 |  |
|                                                         | 16,794           | 17,626 | 20,250 | 20,914 | 21,678 | 22,770 | 20,890 | 23,552 | 24,264 | 25,290 | 19,846 | 18,798 |  |
| <b></b> '12 WD                                          | 19,012           | 19,060 | 20,472 | 21,374 | 21,968 | 23,570 | 22,444 | 23,916 | 22,216 | 22,482 | 21,790 | 20,376 |  |
|                                                         | 17,114           | 18,524 | 19,506 | 21,074 | 21,844 | 22,600 | 21,714 | 23,294 | 24,074 | 23,570 | 20,412 | 17,464 |  |
| <b></b> '13 WD                                          | 18,604           | 19,430 |        |        |        |        |        |        |        |        |        |        |  |
| '13 WE                                                  | 16,298           | 17,190 |        |        |        |        |        |        |        |        |        |        |  |

Note: 'Weekday' defined as Monday-Friday, 'Weekend' defined as Saturday-Sunday