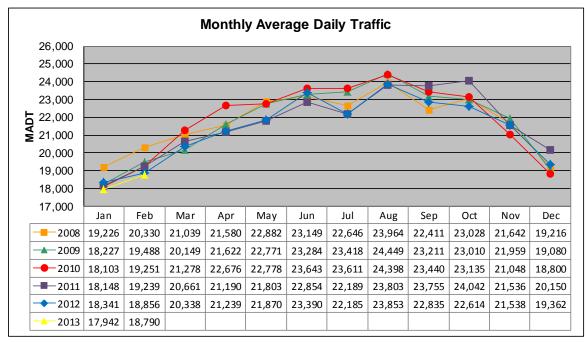

## MONTHLY REPORT, STATION NO. 353 (ATR) FEBRUARY 2013

| Weekday (WD)/Weekend (WE) Monthly Average Daily Traffic |                  |        |        |        |        |        |        |        |        |        |        |        |  |
|---------------------------------------------------------|------------------|--------|--------|--------|--------|--------|--------|--------|--------|--------|--------|--------|--|
| 26,000                                                  |                  |        |        |        |        |        |        |        |        |        |        |        |  |
| 24,000                                                  |                  |        |        |        |        |        |        |        |        |        |        |        |  |
| 22,000                                                  |                  |        |        |        |        |        |        |        |        |        |        |        |  |
| 20,000                                                  |                  |        |        |        |        |        |        |        |        |        |        |        |  |
| 18,000                                                  | 18,000<br>16,000 |        |        |        |        |        |        |        |        |        |        |        |  |
| 16,000                                                  |                  |        |        |        |        |        |        |        |        |        |        |        |  |
| 14,000                                                  |                  |        |        |        |        |        |        |        |        | _      |        |        |  |
|                                                         | Jan              | Feb    | Mar    | Apr    | May    | Jun    | Jul    | Aug    | Sep    | Oct    | Nov    | Dec    |  |
| '08 WD                                                  | 19,808           | 20,686 | 21,258 | 21,932 | 23,026 | 23,416 | 23,076 | 24,254 | 22,120 | 22,528 | 21,984 | 20,252 |  |
| '08 WE                                                  | 17,858           | 18,900 | 20,750 | 20,870 | 22,066 | 22,630 | 21,414 | 23,032 | 23,580 | 24,010 | 20,958 | 16,604 |  |
| '09 WD                                                  | 18,574           | 19,578 | 20,306 | 21,688 | 22,640 | 23,406 | 23,704 | 24,552 | 23,000 | 22,468 | 22,246 | 19,112 |  |
| '09 WE                                                  | 17,072           | 19,262 | 20,246 | 21,602 | 22,704 | 23,340 | 22,224 | 24,412 | 24,178 | 23,906 | 21,586 | 19,164 |  |
| '10 WD                                                  | 18,380           | 19,306 | 21,488 | 22,276 | 22,900 | 23,698 | 23,986 | 24,562 | 22,818 | 22,864 | 21,874 | 19,638 |  |
|                                                         | 17,314           | 19,112 | 21,166 | 23,236 | 22,674 | 23,752 | 22,198 | 24,408 | 25,394 | 23,304 | 19,156 | 16,182 |  |
| <b></b> '11 WD                                          | 18,884           | 19,872 | 20,910 | 21,160 | 22,079 | 23,150 | 22,660 | 24,066 | 23,374 | 23,550 | 22,222 | 20,572 |  |
|                                                         | 16,794           | 17,626 | 20,250 | 20,914 | 21,678 | 22,770 | 20,890 | 23,552 | 24,264 | 25,290 | 19,846 | 18,798 |  |
| <b></b> '12 WD                                          | 19,012           | 19,060 | 20,472 | 21,374 | 21,968 | 23,570 | 22,444 | 23,916 | 22,216 | 22,482 | 21,790 | 20,376 |  |
|                                                         | 17,114           | 18,524 | 19,506 | 21,074 | 21,844 | 22,600 | 21,714 | 23,294 | 24,074 | 23,570 | 20,412 | 17,464 |  |
| <b></b> '13 WD                                          | 18,604           | 19,430 |        |        |        |        |        |        |        |        |        |        |  |
| '13 WE                                                  | 16,298           | 17,190 |        |        |        |        |        |        |        |        |        |        |  |