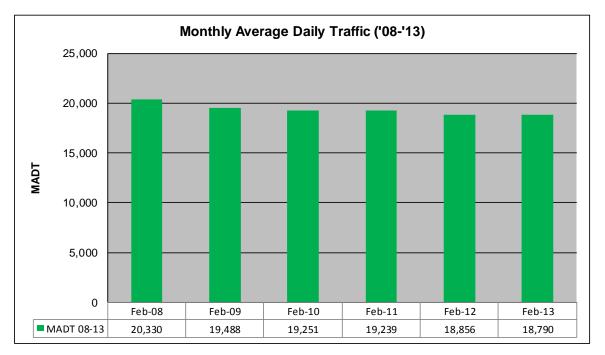

## MONTHLY REPORT, STATION NO. 353 (ATR) FEBRUARY 2013

| Weekday (WD)/Weekend (WE) Monthly Average Daily Traffic |                  |        |        |        |        |        |        |        |        |        |        |        |  |
|---------------------------------------------------------|------------------|--------|--------|--------|--------|--------|--------|--------|--------|--------|--------|--------|--|
| 26,000                                                  |                  |        |        |        |        |        |        |        |        |        |        |        |  |
| 24,000                                                  |                  |        |        |        |        |        |        |        |        |        |        |        |  |
| 22,000                                                  |                  |        |        |        |        |        |        |        |        |        |        |        |  |
| 20,000                                                  |                  |        |        |        |        |        |        |        |        |        |        |        |  |
| 18,000                                                  | 18,000<br>16,000 |        |        |        |        |        |        |        |        |        |        |        |  |
| 16,000                                                  |                  |        |        |        |        |        |        |        |        |        |        |        |  |
| 14,000                                                  |                  |        |        |        |        |        |        |        |        | _      |        |        |  |
|                                                         | Jan              | Feb    | Mar    | Apr    | May    | Jun    | Jul    | Aug    | Sep    | Oct    | Nov    | Dec    |  |
| '08 WD                                                  | 19,808           | 20,686 | 21,258 | 21,932 | 23,026 | 23,416 | 23,076 | 24,254 | 22,120 | 22,528 | 21,984 | 20,252 |  |
| '08 WE                                                  | 17,858           | 18,900 | 20,750 | 20,870 | 22,066 | 22,630 | 21,414 | 23,032 | 23,580 | 24,010 | 20,958 | 16,604 |  |
| '09 WD                                                  | 18,574           | 19,578 | 20,306 | 21,688 | 22,640 | 23,406 | 23,704 | 24,552 | 23,000 | 22,468 | 22,246 | 19,112 |  |
| '09 WE                                                  | 17,072           | 19,262 | 20,246 | 21,602 | 22,704 | 23,340 | 22,224 | 24,412 | 24,178 | 23,906 | 21,586 | 19,164 |  |
| '10 WD                                                  | 18,380           | 19,306 | 21,488 | 22,276 | 22,900 | 23,698 | 23,986 | 24,562 | 22,818 | 22,864 | 21,874 | 19,638 |  |
|                                                         | 17,314           | 19,112 | 21,166 | 23,236 | 22,674 | 23,752 | 22,198 | 24,408 | 25,394 | 23,304 | 19,156 | 16,182 |  |
| <b></b> '11 WD                                          | 18,884           | 19,872 | 20,910 | 21,160 | 22,079 | 23,150 | 22,660 | 24,066 | 23,374 | 23,550 | 22,222 | 20,572 |  |
|                                                         | 16,794           | 17,626 | 20,250 | 20,914 | 21,678 | 22,770 | 20,890 | 23,552 | 24,264 | 25,290 | 19,846 | 18,798 |  |
| <b></b> '12 WD                                          | 19,012           | 19,060 | 20,472 | 21,374 | 21,968 | 23,570 | 22,444 | 23,916 | 22,216 | 22,482 | 21,790 | 20,376 |  |
|                                                         | 17,114           | 18,524 | 19,506 | 21,074 | 21,844 | 22,600 | 21,714 | 23,294 | 24,074 | 23,570 | 20,412 | 17,464 |  |
| <b></b> '13 WD                                          | 18,604           | 19,430 |        |        |        |        |        |        |        |        |        |        |  |
| '13 WE                                                  | 16,298           | 17,190 |        |        |        |        |        |        |        |        |        |        |  |