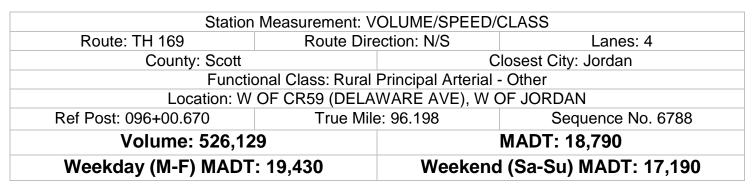

## MONTHLY REPORT, STATION NO. 353 (ATR) FEBRUARY 2013







| Weekday (WD)/Weekend (WE) Monthly Average Daily Traffic |                  |        |        |        |        |        |        |        |        |        |        |        |  |
|---------------------------------------------------------|------------------|--------|--------|--------|--------|--------|--------|--------|--------|--------|--------|--------|--|
| 26,000                                                  |                  |        |        |        |        |        |        |        |        |        |        |        |  |
| 24,000                                                  |                  |        |        |        |        |        |        |        |        |        |        |        |  |
| 22,000                                                  |