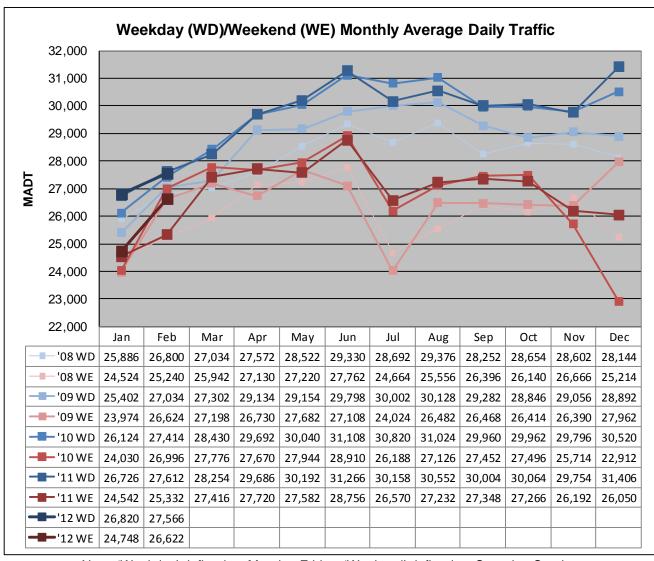

## MONTHLY REPORT, STATION NO. 420 (ATR) FEBRUARY 2012

| Route: CSAH 42 County: Dakota | Route Direction: E/W |                              | Lanes: 6 osest City: Burnsville |
|-------------------------------|----------------------|------------------------------|---------------------------------|
| 3                             | onal Class: Urbar    |                              |                                 |
| Location: W OF                | F MSAS101 (POF       | RTLAND AVE) IN               | N BURNSVILLE                    |
| Ref Post: 003+00.070          | True Mile: 3.07      |                              | Sequence No. 9892               |
| Volume: 791,221               |                      | MADT: 27,283                 |                                 |
| Weekday (M-F) MADT: 27,566    |                      | Weekend (Sa-Su) MADT: 26,622 |                                 |

Note: 'Weekday' defined as Monday-Friday, 'Weekend' defined as Saturday-Sunday