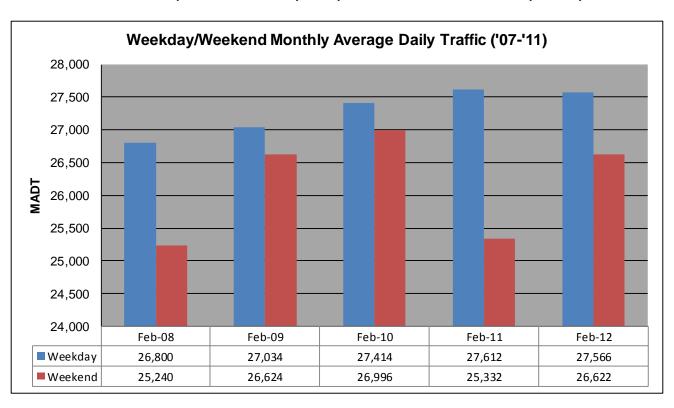

## MONTHLY REPORT, STATION NO. 420 (ATR) FEBRUARY 2012

| Route: CSAH 42 County: Dakota | Route Direction: E/W |                              | Lanes: 6 osest City: Burnsville |
|-------------------------------|----------------------|------------------------------|---------------------------------|
| 3                             | onal Class: Urbar    |                              |                                 |
| Location: W OF                | F MSAS101 (POF       | RTLAND AVE) IN               | N BURNSVILLE                    |
| Ref Post: 003+00.070          | True Mile: 3.07      |                              | Sequence No. 9892               |
| Volume: 791,221               |                      | MADT: 27,283                 |                                 |
| Weekday (M-F) MADT: 27,566    |                      | Weekend (Sa-Su) MADT: 26,622 |                                 |

Note: 'Weekday' defined as Monday-Friday, 'Weekend' defined as Saturday-Sunday