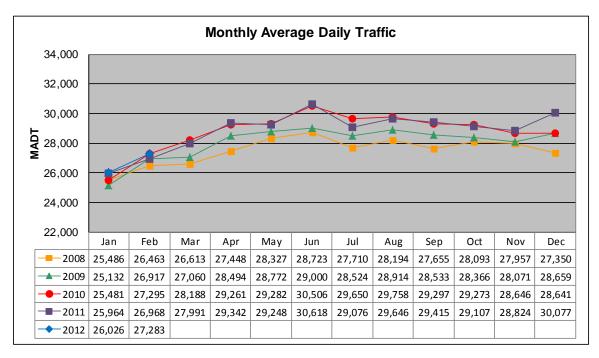

## MONTHLY REPORT, STATION NO. 420 (ATR) FEBRUARY 2012

| Route: CSAH 42 County: Dakota | Route Direction: E/W |                              | Lanes: 6 osest City: Burnsville |
|-------------------------------|----------------------|------------------------------|---------------------------------|
| 3                             | onal Class: Urbar    |                              |                                 |
| Location: W OF                | F MSAS101 (POF       | RTLAND AVE) IN               | N BURNSVILLE                    |
| Ref Post: 003+00.070          | True Mile: 3.07      |                              | Sequence No. 9892               |
| Volume: 791,221               |                      | MADT: 27,283                 |                                 |
| Weekday (M-F) MADT: 27,566    |                      | Weekend (Sa-Su) MADT: 26,622 |                                 |