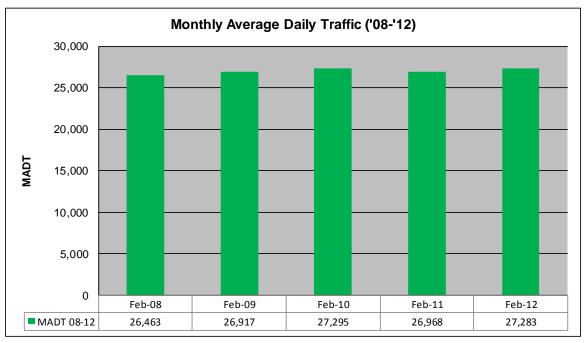

## MONTHLY REPORT, STATION NO. 420 (ATR) FEBRUARY 2012

| Route: CSAH 42 County: Dakota | Route Direction: E/W |                              | Lanes: 6 osest City: Burnsville |
|-------------------------------|----------------------|------------------------------|---------------------------------|
| 3                             | onal Class: Urbar    |                              |                                 |
| Location: W OF                | F MSAS101 (POF       | RTLAND AVE) IN               | N BURNSVILLE                    |
| Ref Post: 003+00.070          | True Mile: 3.07      |                              | Sequence No. 9892               |
| Volume: 791,221               |                      | MADT: 27,283                 |                                 |
| Weekday (M-F) MADT: 27,566    |                      | Weekend (Sa-Su) MADT: 26,622 |                                 |