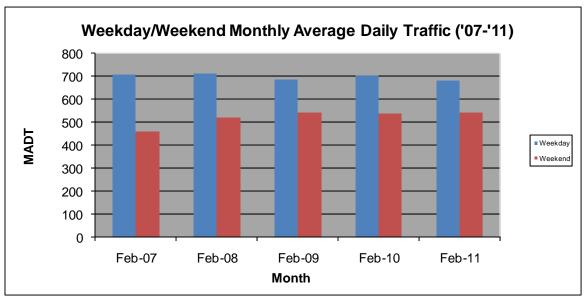

## MONTHLY REPORT, STATION NO. 55 (ATR) FEBRUARY 2011

| Station Measurement: VOLUME                |                      |                               |                   |
|--------------------------------------------|----------------------|-------------------------------|-------------------|
| Route: CSAH 1                              | Route Direction: E/W |                               | Lanes: 2          |
| County: Crow Wir                           | רg                   | Closest City: Manhattan Beach |                   |
| Location: W OF CR134, W OF MANHATTAN BEACH |                      |                               |                   |
| Ref Post: 008+00.100                       | True Mile: 8.1       |                               | Sequence No. 9819 |
| Volume: 18,234                             |                      | MADT: 651                     |                   |
| Weekday MADT: 682                          |                      | Weekend MADT: 544             |                   |

Note: 'Weekday' defined as Monday-Friday, 'Weekend' defined as Saturday-Sunday