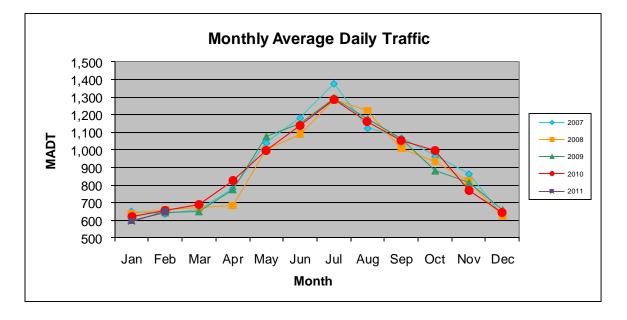

## MONTHLY REPORT, STATION NO. 55 (ATR) FEBRUARY 2011

| Station Measurement: VOLUME                |                      |                               |                   |
|--------------------------------------------|----------------------|-------------------------------|-------------------|
| Route: CSAH 1                              | Route Direction: E/W |                               | Lanes: 2          |
| County: Crow Wir                           | רg                   | Closest City: Manhattan Beach |                   |
| Location: W OF CR134, W OF MANHATTAN BEACH |                      |                               |                   |
| Ref Post: 008+00.100                       | True Mile: 8.1       |                               | Sequence No. 9819 |
| Volume: 18,234                             |                      | MADT: 651                     |                   |
| Weekday MADT: 682                          |                      | Weekend MADT: 544             |                   |