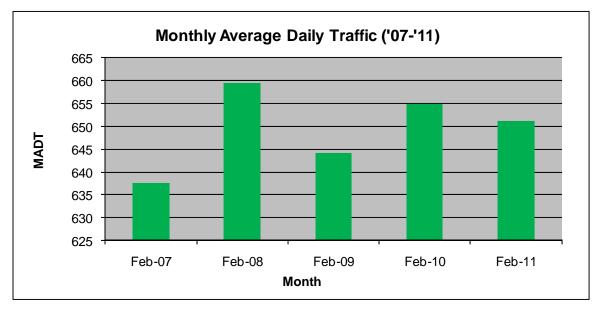

## MONTHLY REPORT, STATION NO. 55 (ATR) FEBRUARY 2011

| Station Measurement: VOLUME                |                      |                               |                   |
|--------------------------------------------|----------------------|-------------------------------|-------------------|
| Route: CSAH 1                              | Route Direction: E/W |                               | Lanes: 2          |
| County: Crow Wir                           | רg                   | Closest City: Manhattan Beach |                   |
| Location: W OF CR134, W OF MANHATTAN BEACH |                      |                               |                   |
| Ref Post: 008+00.100                       | True Mile: 8.1       |                               | Sequence No. 9819 |
| Volume: 18,234                             |                      | MADT: 651                     |                   |
| Weekday MADT: 682                          |                      | Weekend MADT: 544             |                   |