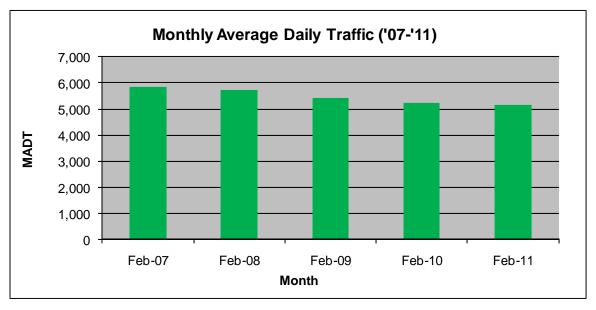

## MONTHLY REPORT, STATION NO. 460 (ATR) FEBRUARY 2011

| Station Measurement: VOLUME                  |                      |                        |                   |
|----------------------------------------------|----------------------|------------------------|-------------------|
| Route: MSAS 128                              | Route Direction: E/W |                        | Lanes: 2          |
| County: Dakota                               | l                    | Closest City: Hastings |                   |
| Location: W OF MSAS122 (PINE ST) IN HASTINGS |                      |                        |                   |
| Ref Post: 000+00.840                         | True Mile: 0.84      |                        | Sequence No. 9909 |
| Volume: 144,149                              |                      | MADT: 5,148            |                   |
| Weekday MADT: 5,412                          |                      | Weekend MADT: 4,460    |                   |