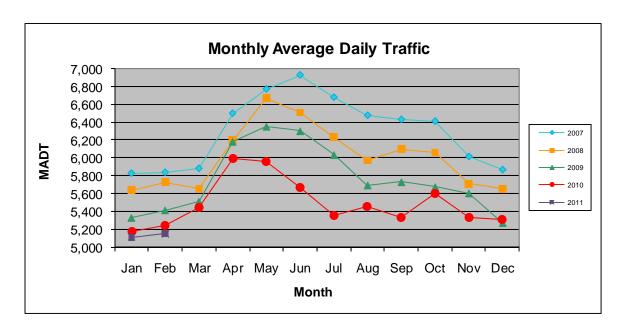

## MONTHLY REPORT, STATION NO. 460 (ATR) FEBRUARY 2011

| Station Measurement: VOLUME                  |                      |                        |                   |
|----------------------------------------------|----------------------|------------------------|-------------------|
| Route: MSAS 128                              | Route Direction: E/W |                        | Lanes: 2          |
| County: Dakota                               | l                    | Closest City: Hastings |                   |
| Location: W OF MSAS122 (PINE ST) IN HASTINGS |                      |                        |                   |
| Ref Post: 000+00.840                         | True Mile: 0.84      |                        | Sequence No. 9909 |
| Volume: 144,149                              |                      | MADT: 5,148            |                   |
| Weekday MADT: 5,412                          |                      | Weekend MADT: 4,460    |                   |