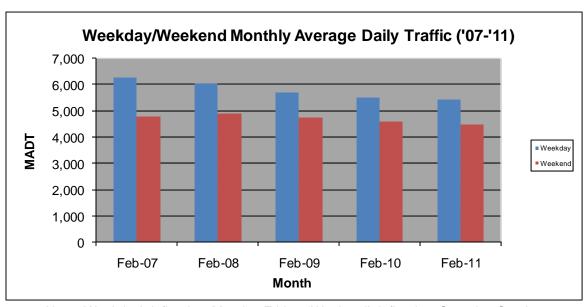

## MONTHLY REPORT, STATION NO. 460 (ATR) FEBRUARY 2011

| Station Measurement: VOLUME                  |                      |                        |                   |
|----------------------------------------------|----------------------|------------------------|-------------------|
| Route: MSAS 128                              | Route Direction: E/W |                        | Lanes: 2          |
| County: Dakota                               | l                    | Closest City: Hastings |                   |
| Location: W OF MSAS122 (PINE ST) IN HASTINGS |                      |                        |                   |
| Ref Post: 000+00.840                         | True Mile: 0.84      |                        | Sequence No. 9909 |
| Volume: 144,149                              |                      | MADT: 5,148            |                   |
| Weekday MADT: 5,412                          |                      | Weekend MADT: 4,460    |                   |

Note: 'Weekday' defined as Monday-Friday, 'Weekend' defined as Saturday-Sunday