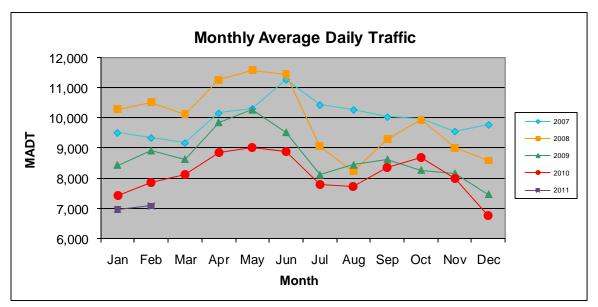

Note: Decrease in traffic July to September 2008 and August 2010 due to construction on MSAS 108

Note: 'Weekday' defined as Monday-Friday, 'Weekend' defined as Saturday-Sunday