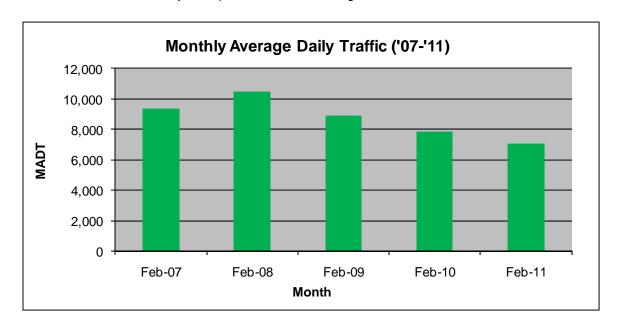

## MONTHLY REPORT, STATION NO. 458 (ATR) FEBRUARY 2011

| Station Measurement: VOLUME         |                      |                     |                      |  |
|-------------------------------------|----------------------|---------------------|----------------------|--|
| Route: MSAS 108                     | Route Direction: E/W |                     | Lanes: 2             |  |
| County: Carver                      | r                    |                     | Closest City: Chaska |  |
| Location: .3 MI W OF TH41 IN CHASKA |                      |                     |                      |  |
| Ref Post: 001+00.210                | True Mile: 1.21      |                     | Sequence No. 9907    |  |
| Volume: 198,300                     |                      | MADT: 7,082         |                      |  |
| Weekday MADT: 7,392                 |                      | Weekend MADT: 6,282 |                      |  |