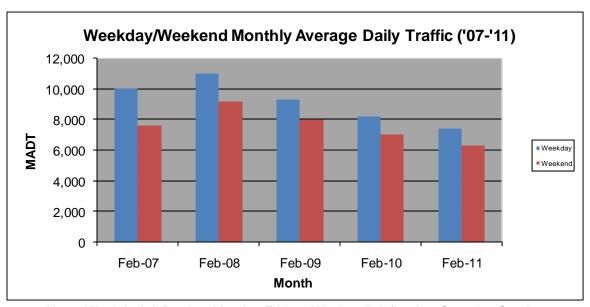

## MONTHLY REPORT, STATION NO. 458 (ATR) FEBRUARY 2011

| Station Measurement: VOLUME         |                      |                     |                      |  |
|-------------------------------------|----------------------|---------------------|----------------------|--|
| Route: MSAS 108                     | Route Direction: E/W |                     | Lanes: 2             |  |
| County: Carver                      | r                    |                     | Closest City: Chaska |  |
| Location: .3 MI W OF TH41 IN CHASKA |                      |                     |                      |  |
| Ref Post: 001+00.210                | True Mile: 1.21      |                     | Sequence No. 9907    |  |
| Volume: 198,300                     |                      | MADT: 7,082         |                      |  |
| Weekday MADT: 7,392                 |                      | Weekend MADT: 6,282 |                      |  |

Note: Decrease in traffic July to September 2008 and August 2010 due to construction on MSAS 108

Note: 'Weekday' defined as Monday-Friday, 'Weekend' defined as Saturday-Sunday