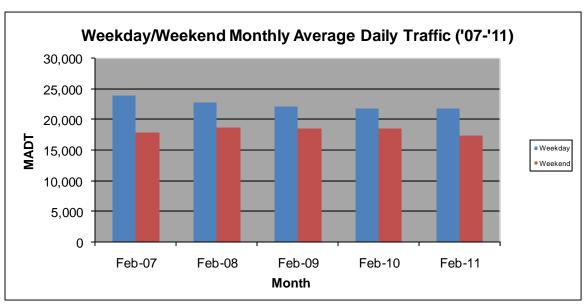

## MONTHLY REPORT, STATION NO. 425 (ATR) FEBRUARY 2011

| Station Measurement: VOLUME                            |                      |                      |                   |
|--------------------------------------------------------|----------------------|----------------------|-------------------|
| Route: CSAH 32                                         | Route Direction: E/W |                      | Lanes: 4          |
| County: Dakota                                         | l                    | Closest City: Eagan  |                   |
| Location: W OF MSAS109 (JOHNNY CAKE RIDGE RD) IN EAGAN |                      |                      |                   |
| Ref Post: 004+00.840                                   | True Mile: 4.84      |                      | Sequence No. 9896 |
| Volume: 576,062                                        |                      | MADT: 20,574         |                   |
| Weekday MADT: 21,834                                   |                      | Weekend MADT: 17,396 |                   |

Note: 'Weekday' defined as Monday-Friday, 'Weekend' defined as Saturday-Sunday