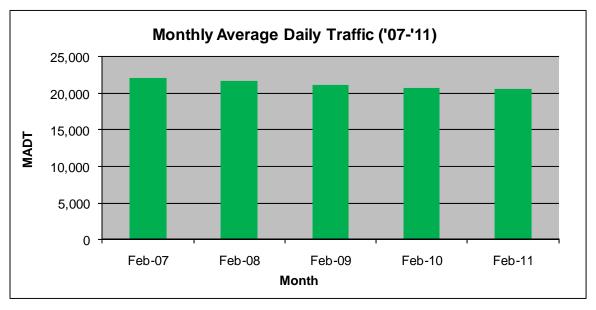

## MONTHLY REPORT, STATION NO. 425 (ATR) FEBRUARY 2011

| Station Measurement: VOLUME                            |                      |                      |                   |
|--------------------------------------------------------|----------------------|----------------------|-------------------|
| Route: CSAH 32                                         | Route Direction: E/W |                      | Lanes: 4          |
| County: Dakota                                         | l                    | Closest City: Eagan  |                   |
| Location: W OF MSAS109 (JOHNNY CAKE RIDGE RD) IN EAGAN |                      |                      |                   |
| Ref Post: 004+00.840                                   | True Mile: 4.84      |                      | Sequence No. 9896 |
| Volume: 576,062                                        |                      | MADT: 20,574         |                   |
| Weekday MADT: 21,834                                   |                      | Weekend MADT: 17,396 |                   |