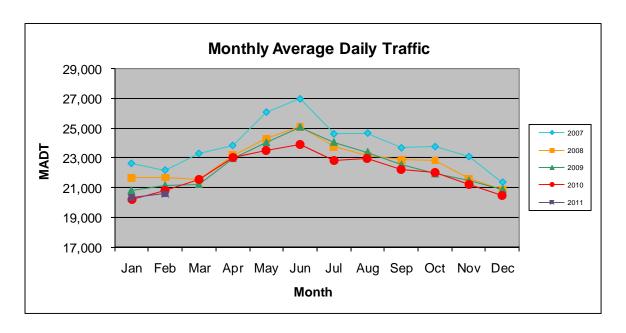

## MONTHLY REPORT, STATION NO. 425 (ATR) FEBRUARY 2011

| Station Measurement: VOLUME                            |                      |                      |                   |
|--------------------------------------------------------|----------------------|----------------------|-------------------|
| Route: CSAH 32                                         | Route Direction: E/W |                      | Lanes: 4          |
| County: Dakota                                         | l                    | Closest City: Eagan  |                   |
| Location: W OF MSAS109 (JOHNNY CAKE RIDGE RD) IN EAGAN |                      |                      |                   |
| Ref Post: 004+00.840                                   | True Mile: 4.84      |                      | Sequence No. 9896 |
| Volume: 576,062                                        |                      | MADT: 20,574         |                   |
| Weekday MADT: 21,834                                   |                      | Weekend MADT: 17,396 |                   |