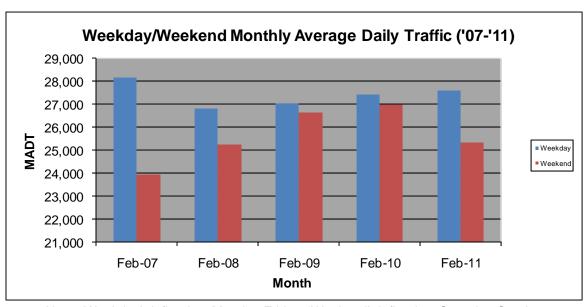

## MONTHLY REPORT, STATION NO. 420 (ATR) FEBRUARY 2011

| Station Measurement: VOLUME                         |                      |                          |                   |
|-----------------------------------------------------|----------------------|--------------------------|-------------------|
| Route: CSAH 42                                      | Route Direction: E/W |                          | Lanes: 6          |
| County: Dakota                                      |                      | Closest City: Burnsville |                   |
| Location: W OF MSAS101 (PORTLAND AVE) IN BURNSVILLE |                      |                          |                   |
| Ref Post: 003+00.070                                | True Mile: 3.07      |                          | Sequence No. 9892 |
| Volume: 755,109                                     |                      | MADT: 26,968             |                   |
| Weekday MADT: 27,612                                |                      | Weekend MADT: 25,332     |                   |

Note: 'Weekday' defined as Monday-Friday, 'Weekend' defined as Saturday-Sunday