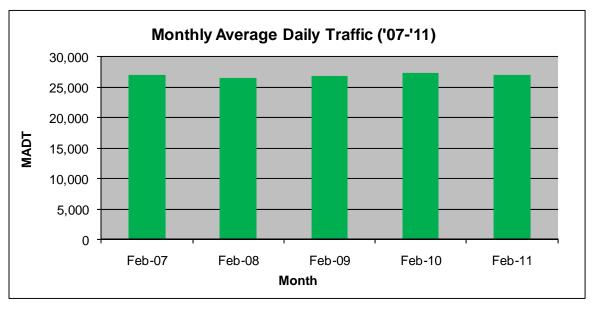

## MONTHLY REPORT, STATION NO. 420 (ATR) FEBRUARY 2011

| Station Measurement: VOLUME                         |                      |                          |                   |
|-----------------------------------------------------|----------------------|--------------------------|-------------------|
| Route: CSAH 42                                      | Route Direction: E/W |                          | Lanes: 6          |
| County: Dakota                                      |                      | Closest City: Burnsville |                   |
| Location: W OF MSAS101 (PORTLAND AVE) IN BURNSVILLE |                      |                          |                   |
| Ref Post: 003+00.070                                | True Mile: 3.07      |                          | Sequence No. 9892 |
| Volume: 755,109                                     |                      | MADT: 26,968             |                   |
| Weekday MADT: 27,612                                |                      | Weekend MADT: 25,332     |                   |