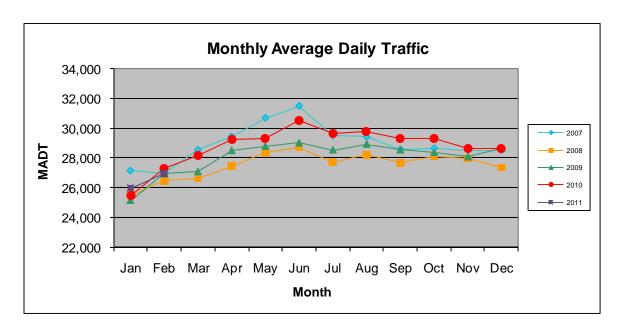

## MONTHLY REPORT, STATION NO. 420 (ATR) FEBRUARY 2011

| Station Measurement: VOLUME                         |                      |                          |                   |
|-----------------------------------------------------|----------------------|--------------------------|-------------------|
| Route: CSAH 42                                      | Route Direction: E/W |                          | Lanes: 6          |
| County: Dakota                                      |                      | Closest City: Burnsville |                   |
| Location: W OF MSAS101 (PORTLAND AVE) IN BURNSVILLE |                      |                          |                   |
| Ref Post: 003+00.070                                | True Mile: 3.07      |                          | Sequence No. 9892 |
| Volume: 755,109                                     |                      | MADT: 26,968             |                   |
| Weekday MADT: 27,612                                |                      | Weekend MADT: 25,332     |                   |