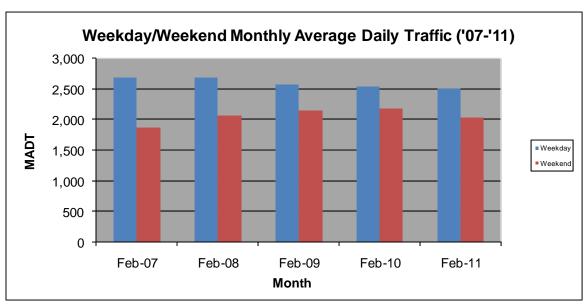

## MONTHLY REPORT, STATION NO. 410 (ATR) FEBRUARY 2011

| Station Measurement: VOLUME                         |                      |                          |                   |
|-----------------------------------------------------|----------------------|--------------------------|-------------------|
| Route: CSAH 23                                      | Route Direction: N/S |                          | Lanes: 2          |
| County: Scott                                       |                      | Closest City: Prior Lake |                   |
| Location: S OF CSAH68 (190TH ST E), S OF PRIOR LAKE |                      |                          |                   |
| Ref Post: 008+00.850                                | True Mile: 8.85      |                          | Sequence No. 9888 |
| Volume: 66,770                                      |                      | MADT: 2,385              |                   |
| Weekday MADT: 2,512                                 |                      | Weekend MADT: 2,040      |                   |

Note: 'Weekday' defined as Monday-Friday, 'Weekend' defined as Saturday-Sunday