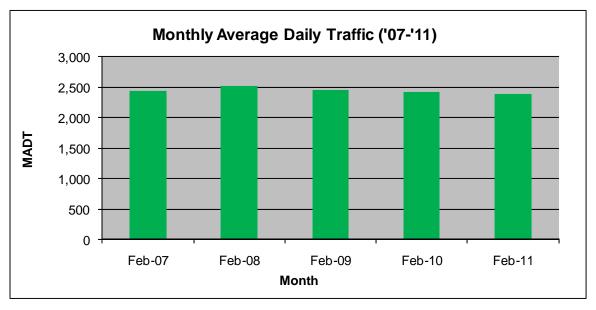

## MONTHLY REPORT, STATION NO. 410 (ATR) FEBRUARY 2011

| Station Measurement: VOLUME                         |                      |                          |                   |
|-----------------------------------------------------|----------------------|--------------------------|-------------------|
| Route: CSAH 23                                      | Route Direction: N/S |                          | Lanes: 2          |
| County: Scott                                       |                      | Closest City: Prior Lake |                   |
| Location: S OF CSAH68 (190TH ST E), S OF PRIOR LAKE |                      |                          |                   |
| Ref Post: 008+00.850                                | True Mile: 8.85      |                          | Sequence No. 9888 |
| Volume: 66,770                                      |                      | MADT: 2,385              |                   |
| Weekday MADT: 2,512                                 |                      | Weekend MADT: 2,040      |                   |