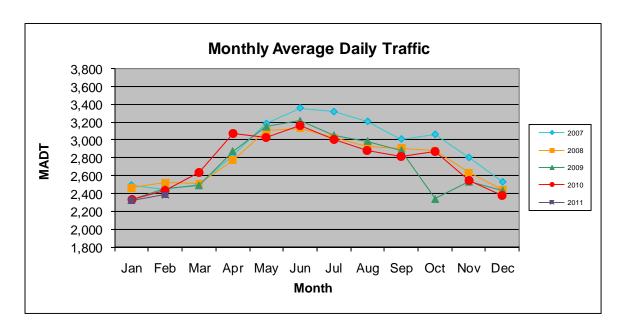

## MONTHLY REPORT, STATION NO. 410 (ATR) FEBRUARY 2011

| Station Measurement: VOLUME                         |                      |                          |                   |
|-----------------------------------------------------|----------------------|--------------------------|-------------------|
| Route: CSAH 23                                      | Route Direction: N/S |                          | Lanes: 2          |
| County: Scott                                       |                      | Closest City: Prior Lake |                   |
| Location: S OF CSAH68 (190TH ST E), S OF PRIOR LAKE |                      |                          |                   |
| Ref Post: 008+00.850                                | True Mile: 8.85      |                          | Sequence No. 9888 |
| Volume: 66,770                                      |                      | MADT: 2,385              |                   |
| Weekday MADT: 2,512                                 |                      | Weekend MADT: 2,040      |                   |