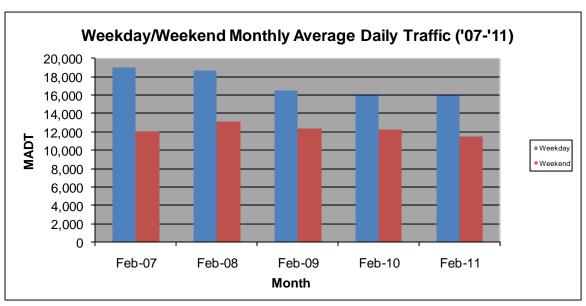

## MONTHLY REPORT, STATION NO. 407 (ATR) FEBRUARY 2011

| Station Measurement: VOLUME         |                      |                      |                   |
|-------------------------------------|----------------------|----------------------|-------------------|
| Route: CSAH 15                      | Route Direction: E/W |                      | Lanes: 2          |
| County: Hennep                      | in                   | Closest City: Orono  |                   |
| Location: NE OF SPATES AVE IN ORONO |                      |                      |                   |
| Ref Post: 010+00.900                | True Mile: 10.9      |                      | Sequence No. 9885 |
| Volume: 411,604                     |                      | MADT: 11,448         |                   |
| Weekday MADT: 15,990                |                      | Weekend MADT: 11,448 |                   |

Note: Decrease in traffic July to September 2008 due to construction on TH 12

Note: 'Weekday' defined as Monday-Friday, 'Weekend' defined as Saturday-Sunday