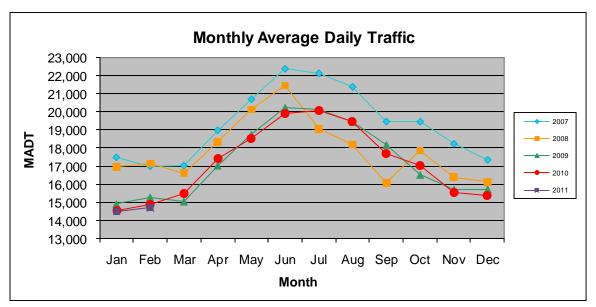

Note: Decrease in traffic July to September 2008 due to construction on TH 12

Note: 'Weekday' defined as Monday-Friday, 'Weekend' defined as Saturday-Sunday