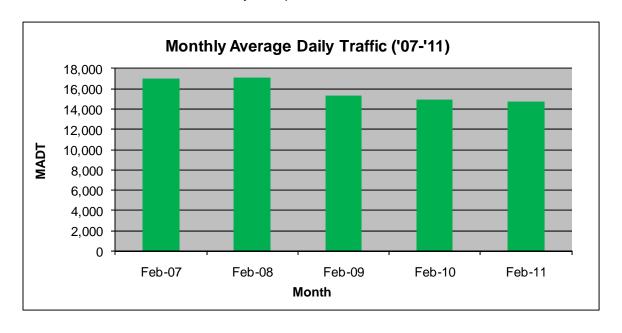

## MONTHLY REPORT, STATION NO. 407 (ATR) FEBRUARY 2011

| Station Measurement: VOLUME         |                      |                      |                   |
|-------------------------------------|----------------------|----------------------|-------------------|
| Route: CSAH 15                      | Route Direction: E/W |                      | Lanes: 2          |
| County: Hennep                      | in                   | Closest City: Orono  |                   |
| Location: NE OF SPATES AVE IN ORONO |                      |                      |                   |
| Ref Post: 010+00.900                | True Mile: 10.9      |                      | Sequence No. 9885 |
| Volume: 411,604                     |                      | MADT: 11,448         |                   |
| Weekday MADT: 15,990                |                      | Weekend MADT: 11,448 |                   |