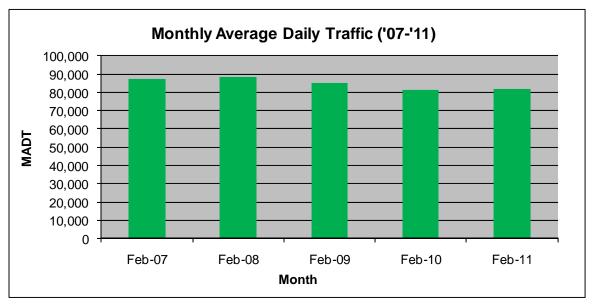

## MONTHLY REPORT, STATION NO. 405 (ATR) FEBRUARY 2011

| Station Measurement: VOLUME                             |                      |                             |                   |
|---------------------------------------------------------|----------------------|-----------------------------|-------------------|
| Route: TH 169                                           | Route Direction: N/S |                             | Lanes: 4          |
| County: Hennepin                                        |                      | Closest City: St Louis Park |                   |
| Location: N OF MSAS296 (CEDAR LAKE RD) IN ST LOUIS PARK |                      |                             |                   |
| Ref Post: 128+00.870                                    | True Mile: 126.71    |                             | Sequence No. 9883 |
| Volume: 2,294,434                                       |                      | MADT: 81,944                |                   |
| Weekday MADT: 90,560                                    |                      | Weekend MADT: 60,376        |                   |