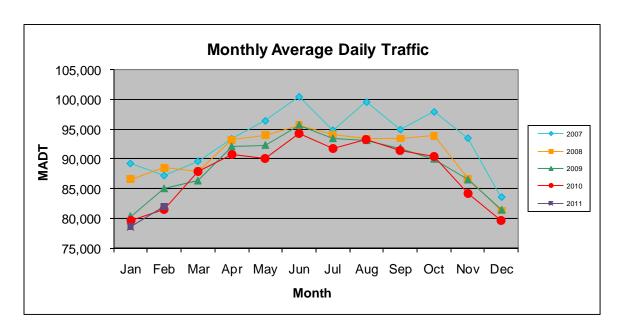

## MONTHLY REPORT, STATION NO. 405 (ATR) FEBRUARY 2011

| Station Measurement: VOLUME                             |                      |                             |                   |
|---------------------------------------------------------|----------------------|-----------------------------|-------------------|
| Route: TH 169                                           | Route Direction: N/S |                             | Lanes: 4          |
| County: Hennepin                                        |                      | Closest City: St Louis Park |                   |
| Location: N OF MSAS296 (CEDAR LAKE RD) IN ST LOUIS PARK |                      |                             |                   |
| Ref Post: 128+00.870                                    | True Mile: 126.71    |                             | Sequence No. 9883 |
| Volume: 2,294,434                                       |                      | MADT: 81,944                |                   |
| Weekday MADT: 90,560                                    |                      | Weekend MADT: 60,376        |                   |