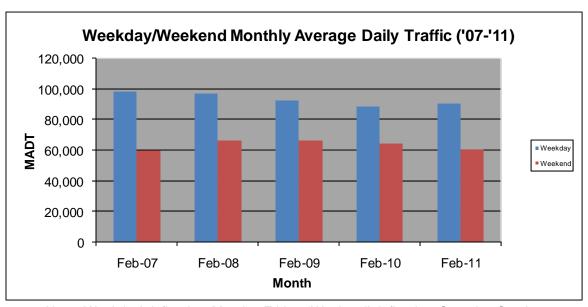

## MONTHLY REPORT, STATION NO. 405 (ATR) FEBRUARY 2011

| Station Measurement: VOLUME                             |                      |                             |                   |
|---------------------------------------------------------|----------------------|-----------------------------|-------------------|
| Route: TH 169                                           | Route Direction: N/S |                             | Lanes: 4          |
| County: Hennepin                                        |                      | Closest City: St Louis Park |                   |
| Location: N OF MSAS296 (CEDAR LAKE RD) IN ST LOUIS PARK |                      |                             |                   |
| Ref Post: 128+00.870                                    | True Mile: 126.71    |                             | Sequence No. 9883 |
| Volume: 2,294,434                                       |                      | MADT: 81,944                |                   |
| Weekday MADT: 90,560                                    |                      | Weekend MADT: 60,376        |                   |

Note: 'Weekday' defined as Monday-Friday, 'Weekend' defined as Saturday-Sunday