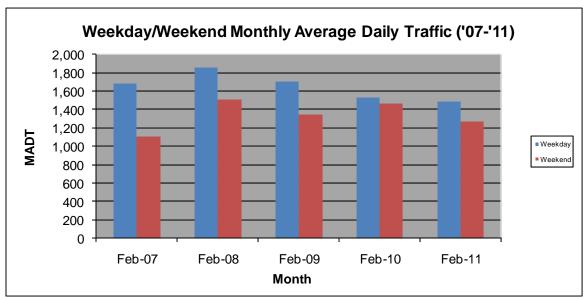

## MONTHLY REPORT, STATION NO. 400 (ATR) FEBRUARY 2011

| Station Measurement: VOLUME                 |                      |                     |                   |
|---------------------------------------------|----------------------|---------------------|-------------------|
| Route: CSAH 31                              | Route Direction: N/S |                     | Lanes: 4          |
| County: Hennepi                             | 'n                   | Closest City: Edina |                   |
| Location: S OF MSAS145 (W 70TH ST) IN EDINA |                      |                     |                   |
| Ref Post: 001+00.100                        | True Mile: 1.1       |                     | Sequence No. 9881 |
| Volume: 39,983                              |                      | MADT: 1,428         |                   |
| Weekday MADT: 1,484                         |                      | Weekend MADT: 1,264 |                   |

Note: Increase in traffic April to November 2008 due to detours from TH 12 and county roads

Note: 'Weekday' defined as Monday-Friday, 'Weekend' defined as Saturday-Sunday