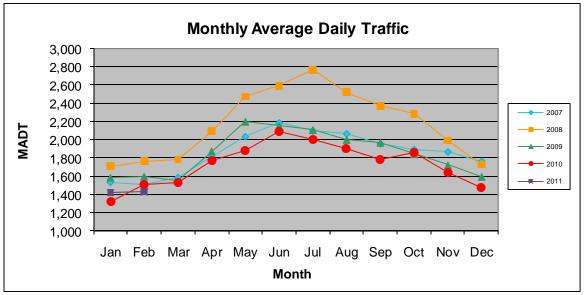

Note: Increase in traffic April to November 2008 due to detours from TH 12 and county roads

Note: 'Weekday' defined as Monday-Friday, 'Weekend' defined as Saturday-Sunday