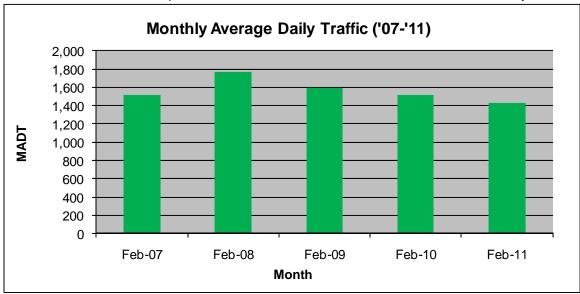

## MONTHLY REPORT, STATION NO. 400 (ATR) FEBRUARY 2011

| Station Measurement: VOLUME                 |                      |                     |                   |
|---------------------------------------------|----------------------|---------------------|-------------------|
| Route: CSAH 31                              | Route Direction: N/S |                     | Lanes: 4          |
| County: Hennepi                             | 'n                   | Closest City: Edina |                   |
| Location: S OF MSAS145 (W 70TH ST) IN EDINA |                      |                     |                   |
| Ref Post: 001+00.100                        | True Mile: 1.1       |                     | Sequence No. 9881 |
| Volume: 39,983                              |                      | MADT: 1,428         |                   |
| Weekday MADT: 1,484                         |                      | Weekend MADT: 1,264 |                   |