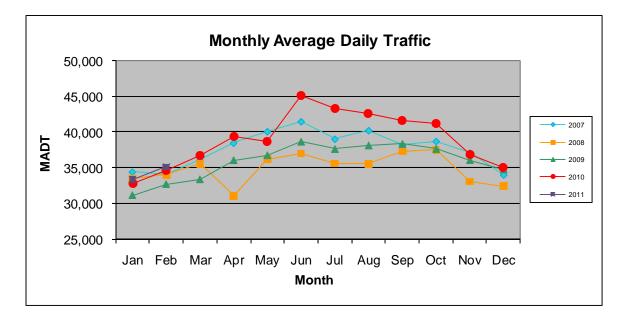

## MONTHLY REPORT, STATION NO. 365 (ATR) FEBRUARY 2011

| Station Measurement: VOLUME/SPEED                        |                      |                        |                   |
|----------------------------------------------------------|----------------------|------------------------|-------------------|
| Route: TH 65                                             | Route Direction: N/S |                        | Lanes: 4          |
| County: Anoka                                            |                      | Closest City: Ham Lake |                   |
| Location: S OF CSAH116 (BUNKER LAKE BLVD NE) IN HAM LAKE |                      |                        |                   |
| Ref Post: 016+00.720                                     | True Mile: 18.577    |                        | Sequence No. 9867 |
| Volume: 982,653                                          |                      | MADT: 35,095           |                   |
| Weekday MADT: 37,530                                     |                      | Weekend MADT: 28,978   |                   |