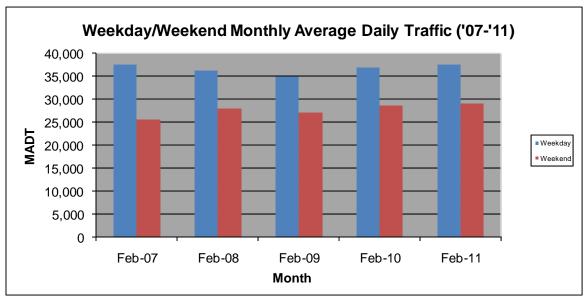

## MONTHLY REPORT, STATION NO. 365 (ATR) FEBRUARY 2011

| Station Measurement: VOLUME/SPEED                        |                      |                        |                   |
|----------------------------------------------------------|----------------------|------------------------|-------------------|
| Route: TH 65                                             | Route Direction: N/S |                        | Lanes: 4          |
| County: Anoka                                            |                      | Closest City: Ham Lake |                   |
| Location: S OF CSAH116 (BUNKER LAKE BLVD NE) IN HAM LAKE |                      |                        |                   |
| Ref Post: 016+00.720                                     | True Mile: 18.577    |                        | Sequence No. 9867 |
| Volume: 982,653                                          |                      | MADT: 35,095           |                   |
| Weekday MADT: 37,530                                     |                      | Weekend MADT: 28,978   |                   |

Note: 'Weekday' defined as Monday-Friday, 'Weekend' defined as Saturday-Sunday