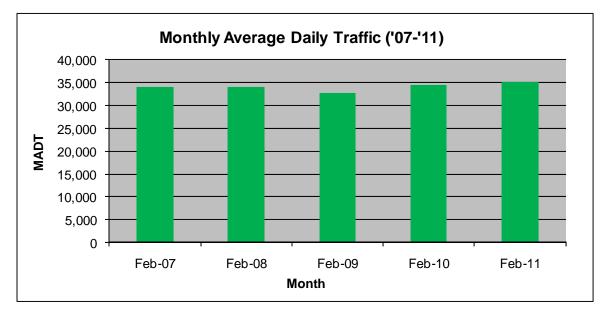

## MONTHLY REPORT, STATION NO. 365 (ATR) FEBRUARY 2011

| Station Measurement: VOLUME/SPEED                        |                      |                        |                   |
|----------------------------------------------------------|----------------------|------------------------|-------------------|
| Route: TH 65                                             | Route Direction: N/S |                        | Lanes: 4          |
| County: Anoka                                            |                      | Closest City: Ham Lake |                   |
| Location: S OF CSAH116 (BUNKER LAKE BLVD NE) IN HAM LAKE |                      |                        |                   |
| Ref Post: 016+00.720                                     | True Mile: 18.577    |                        | Sequence No. 9867 |
| Volume: 982,653                                          |                      | MADT: 35,095           |                   |
| Weekday MADT: 37,530                                     |                      | Weekend MADT: 28,978   |                   |