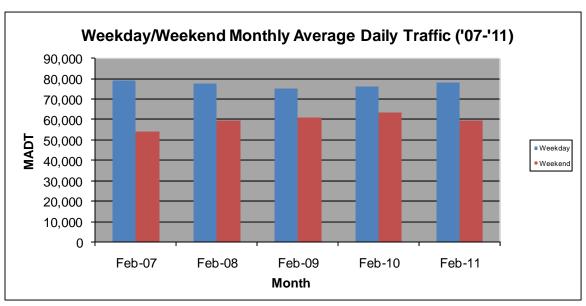

## MONTHLY REPORT, STATION NO. 354 (ATR) FEBRUARY 2011

| Station Measurement: VOLUME                           |                      |                        |                   |
|-------------------------------------------------------|----------------------|------------------------|-------------------|
| Route: I-94                                           | Route Direction: E/W |                        | Lanes: 6          |
| County: Washington                                    |                      | Closest City: Woodbury |                   |
| Location: W OF MSAS127 (COTTAGE GROVE DR) IN WOODBURY |                      |                        |                   |
| Ref Post: 252+00.500                                  | True Mile: 253.096   |                        | Sequence No. 9861 |
| Volume: 2,038,621                                     |                      | MADT: 72,808           |                   |
| Weekday MADT: 78,154                                  |                      | Weekend MADT: 59,416   |                   |

Note: 'Weekday' defined as Monday-Friday, 'Weekend' defined as Saturday-Sunday