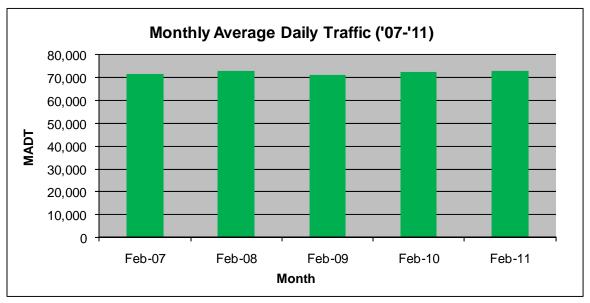

## MONTHLY REPORT, STATION NO. 354 (ATR) FEBRUARY 2011

| Station Measurement: VOLUME                           |                      |                        |                   |
|-------------------------------------------------------|----------------------|------------------------|-------------------|
| Route: I-94                                           | Route Direction: E/W |                        | Lanes: 6          |
| County: Washington                                    |                      | Closest City: Woodbury |                   |
| Location: W OF MSAS127 (COTTAGE GROVE DR) IN WOODBURY |                      |                        |                   |
| Ref Post: 252+00.500                                  | True Mile: 253.096   |                        | Sequence No. 9861 |
| Volume: 2,038,621                                     |                      | MADT: 72,808           |                   |
| Weekday MADT: 78,154                                  |                      | Weekend MADT: 59,416   |                   |