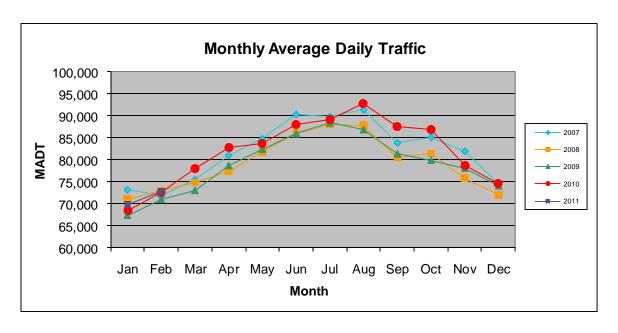

## MONTHLY REPORT, STATION NO. 354 (ATR) FEBRUARY 2011

| Station Measurement: VOLUME                           |                      |                        |                   |
|-------------------------------------------------------|----------------------|------------------------|-------------------|
| Route: I-94                                           | Route Direction: E/W |                        | Lanes: 6          |
| County: Washington                                    |                      | Closest City: Woodbury |                   |
| Location: W OF MSAS127 (COTTAGE GROVE DR) IN WOODBURY |                      |                        |                   |
| Ref Post: 252+00.500                                  | True Mile: 253.096   |                        | Sequence No. 9861 |
| Volume: 2,038,621                                     |                      | MADT: 72,808           |                   |
| Weekday MADT: 78,154                                  |                      | Weekend MADT: 59,416   |                   |