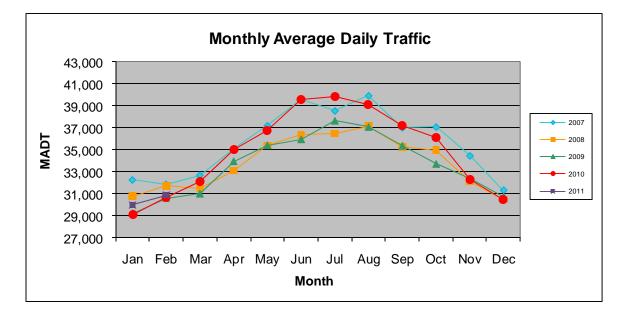

## MONTHLY REPORT, STATION NO. 352 (ATR) FEBRUARY 2011

| Station Measurement: VOLUME/SPEED/CLASS          |                      |                      |                   |
|--------------------------------------------------|----------------------|----------------------|-------------------|
| Route: TH 10                                     | Route Direction: E/W |                      | Lanes: 4          |
| County: Anoka                                    |                      | Closest City: Ramsey |                   |
| Location: SE OF MSAS112 (153RD AVE NW) IN RAMSEY |                      |                      |                   |
| Ref Post: 218+00.450                             | True Mile: 220.364   |                      | Sequence No. 6790 |
| Volume: 865,033                                  |                      | MADT: 30,894         |                   |
| Weekday MADT: 33,070                             |                      | Weekend MADT: 25,426 |                   |