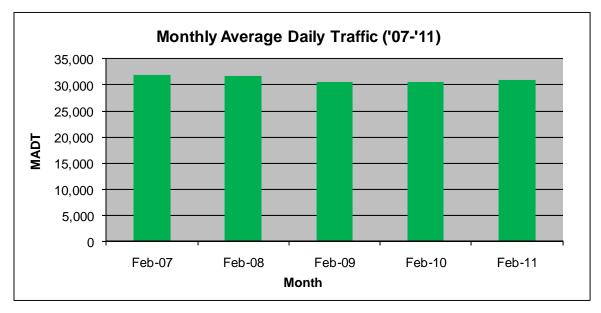

## MONTHLY REPORT, STATION NO. 352 (ATR) FEBRUARY 2011

| Station Measurement: VOLUME/SPEED/CLASS          |                      |                      |                   |
|--------------------------------------------------|----------------------|----------------------|-------------------|
| Route: TH 10                                     | Route Direction: E/W |                      | Lanes: 4          |
| County: Anoka                                    |                      | Closest City: Ramsey |                   |
| Location: SE OF MSAS112 (153RD AVE NW) IN RAMSEY |                      |                      |                   |
| Ref Post: 218+00.450                             | True Mile: 220.364   |                      | Sequence No. 6790 |
| Volume: 865,033                                  |                      | MADT: 30,894         |                   |
| Weekday MADT: 33,070                             |                      | Weekend MADT: 25,426 |                   |