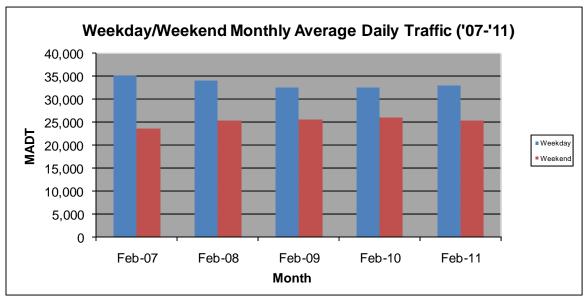

## MONTHLY REPORT, STATION NO. 352 (ATR) FEBRUARY 2011

| Station Measurement: VOLUME/SPEED/CLASS          |                      |                      |                   |
|--------------------------------------------------|----------------------|----------------------|-------------------|
| Route: TH 10                                     | Route Direction: E/W |                      | Lanes: 4          |
| County: Anoka                                    |                      | Closest City: Ramsey |                   |
| Location: SE OF MSAS112 (153RD AVE NW) IN RAMSEY |                      |                      |                   |
| Ref Post: 218+00.450                             | True Mile: 220.364   |                      | Sequence No. 6790 |
| Volume: 865,033                                  |                      | MADT: 30,894         |                   |
| Weekday MADT: 33,070                             |                      | Weekend MADT: 25,426 |                   |

Note: 'Weekday' defined as Monday-Friday, 'Weekend' defined as Saturday-Sunday