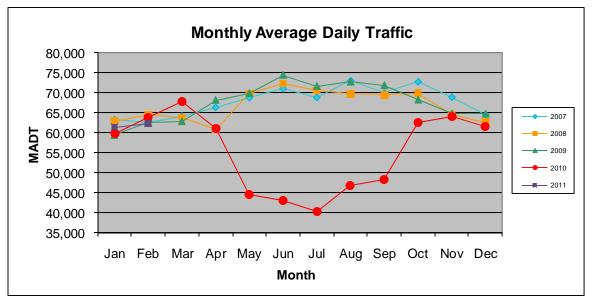

Note: Decrease in traffic April 2008 due to construction on I-694 and I-35W... Decrease in traffic April to October 2010 due to construction on I-694

Note: 'Weekday' defined as Monday-Friday, 'Weekend' defined as Saturday-Sunday