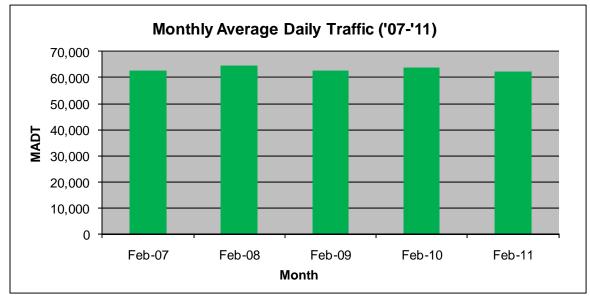

## MONTHLY REPORT, STATION NO. 341 (ATR) FEBRUARY 2011

| Station Measurement: VOLUME/SPEED/CLASS      |                      |                       |                   |
|----------------------------------------------|----------------------|-----------------------|-------------------|
| Route: I-694                                 | Route Direction: N/S |                       | Lanes: 4          |
| County: Washingt                             | on                   | Closest City: Oakdale |                   |
| Location: S OF CSAH35 (50TH ST N) IN OAKDALE |                      |                       |                   |
| Ref Post: 053+00.290                         | True Mile: 53.237    |                       | Sequence No. 9858 |
| Volume: 1,742,803                            |                      | MADT: 62,243          |                   |
| Weekday MADT: 67,630                         |                      | Weekend MADT: 48,750  |                   |