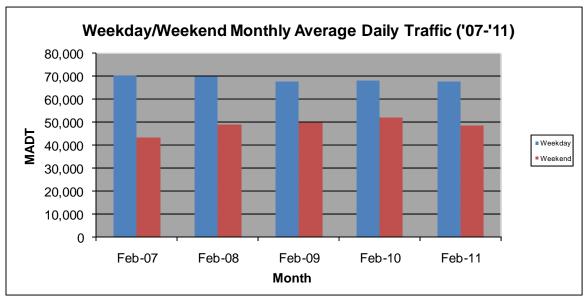

## MONTHLY REPORT, STATION NO. 341 (ATR) FEBRUARY 2011

| Station Measurement: VOLUME/SPEED/CLASS      |                      |                       |                   |
|----------------------------------------------|----------------------|-----------------------|-------------------|
| Route: I-694                                 | Route Direction: N/S |                       | Lanes: 4          |
| County: Washingt                             | on                   | Closest City: Oakdale |                   |
| Location: S OF CSAH35 (50TH ST N) IN OAKDALE |                      |                       |                   |
| Ref Post: 053+00.290                         | True Mile: 53.237    |                       | Sequence No. 9858 |
| Volume: 1,742,803                            |                      | MADT: 62,243          |                   |
| Weekday MADT: 67,630                         |                      | Weekend MADT: 48,750  |                   |

Note: Decrease in traffic April 2008 due to construction on I-694 and I-35W... Decrease in traffic April to October 2010 due to construction on I-694

Note: 'Weekday' defined as Monday-Friday, 'Weekend' defined as Saturday-Sunday