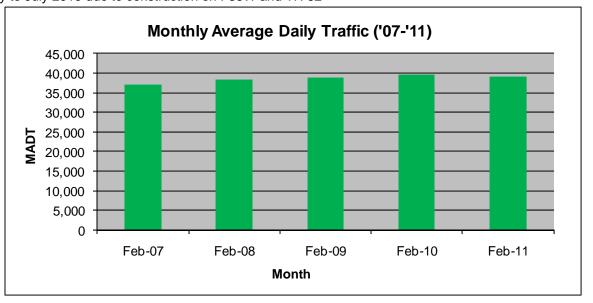

## MONTHLY REPORT, STATION NO. 335 (ATR) FEBRUARY 2011

| Station Measurement: VOLUME/SPEED/CLASS       |                      |                      |                   |
|-----------------------------------------------|----------------------|----------------------|-------------------|
| Route: I-35W                                  | Route Direction: N/S |                      | Lanes: 4          |
| County: Anoka                                 |                      | Closest City: Blaine |                   |
| Location: W OF CR53 (SUNSET AVE NE) IN BLAINE |                      |                      |                   |
| Ref Post: 033+00.752                          | True Mile: 33.787    |                      | Sequence No. 9853 |
| Volume: 1,091,634                             |                      | MADT: 38,987         |                   |
| Weekday MADT: 41,564                          |                      | Weekend MADT: 32,520 |                   |