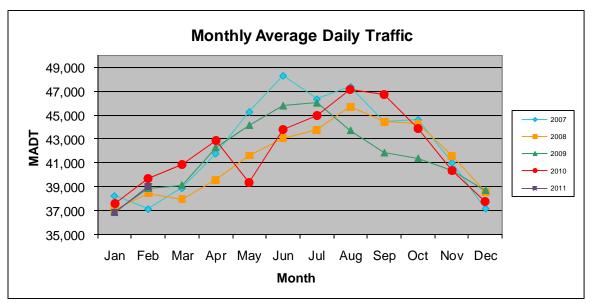

Note: Decrease in traffic 2008-2009 due to I-35W bridge collapse and construction  $\dots$  Decrease in traffic May to July 2010 due to construction on I-35W and TH 62

Note: 'Weekday' defined as Monday-Friday, 'Weekend' defined as Saturday-Sunday