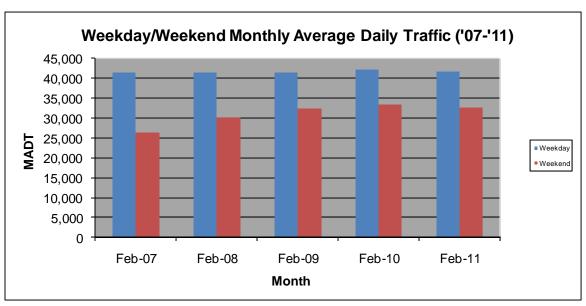

## MONTHLY REPORT, STATION NO. 335 (ATR) FEBRUARY 2011

| Station Measurement: VOLUME/SPEED/CLASS       |                      |                      |                   |
|-----------------------------------------------|----------------------|----------------------|-------------------|
| Route: I-35W                                  | Route Direction: N/S |                      | Lanes: 4          |
| County: Anoka                                 |                      | Closest City: Blaine |                   |
| Location: W OF CR53 (SUNSET AVE NE) IN BLAINE |                      |                      |                   |
| Ref Post: 033+00.752                          | True Mile: 33.787    |                      | Sequence No. 9853 |
| Volume: 1,091,634                             |                      | MADT: 38,987         |                   |
| Weekday MADT: 41,564                          |                      | Weekend MADT: 32,520 |                   |

Note: Decrease in traffic 2008-2009 due to I-35W bridge collapse and construction  $\dots$  Decrease in traffic May to July 2010 due to construction on I-35W and TH 62

Note: 'Weekday' defined as Monday-Friday, 'Weekend' defined as Saturday-Sunday