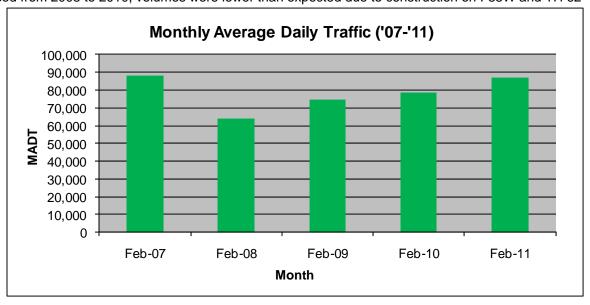

Note: Decrease in traffic 2007-2008 due to I-35W bridge collapse and construction on TH 62... Although traffic increased from 2008 to 2010, volumes were lower than expected due to construction on I-35W and TH 62