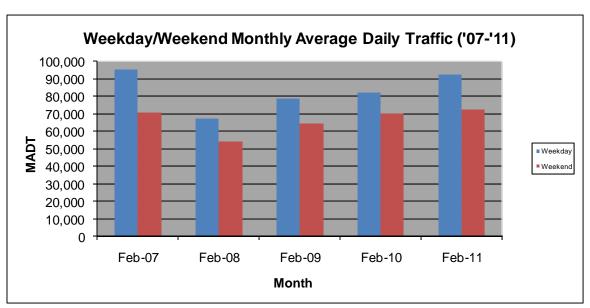

| County: Hennepin     |                      | Closest City: Minneapolis |  |
| Location: AT FRANKLIN AVE IN MINNEAPOLIS |                      |                      |                           |  |
| Ref Post: 016+00.680                     | True Mile: 16.713    |                      | Sequence No. 9851         |  |
| Volume: 2,429,722                        |                      | MADT: 86,776         |                           |  |
| Weekday MADT: 92,444                     |                      | Weekend MADT: 72,578 |                           |  |



Note: Decrease in traffic 2007-2008 due to I-35W bridge collapse and construction on TH 62... Although traffic increased from 2008 to 2010, volumes were lower than expected due to construction on I-35W and TH 62





Note: 'Weekday' defined as Monday-Friday, 'Weekend' defined as Saturday-Sunday