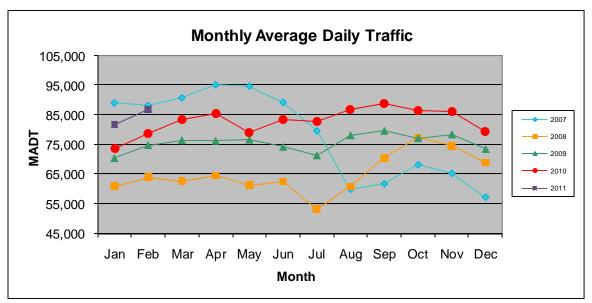

Note: Decrease in traffic 2007-2008 due to I-35W bridge collapse and construction on TH 62... Although traffic increased from 2008 to 2010, volumes were lower than expected due to construction on I-35W and TH 62