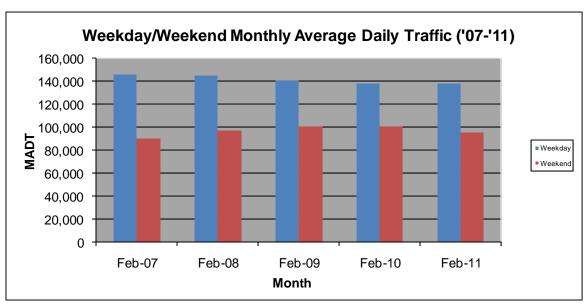

## MONTHLY REPORT, STATION NO. 326 (ATR) FEBRUARY 2011

| Station Measurement: VOLUME         |                      |                           |                   |
|-------------------------------------|----------------------|---------------------------|-------------------|
| Route: I-394                        | Route Direction: E/W |                           | Lanes: 6          |
| County: Hennep                      | in                   | Closest City: Minneapolis |                   |
| Location: E OF TH100 IN MINNEAPOLIS |                      |                           |                   |
| Ref Post: 007+00.250                | True Mile: 7.25      |                           | Sequence No. 9850 |
| Volume: 3,526,772                   |                      | MADT: 125,956             |                   |
| Weekday MADT: 138,160               |                      | Weekend MADT: 95,422      |                   |

Note: Decrease in traffic June/July 2007 due to construction on I-394

Note: 'Weekday' defined as Monday-Friday, 'Weekend' defined as Saturday-Sunday