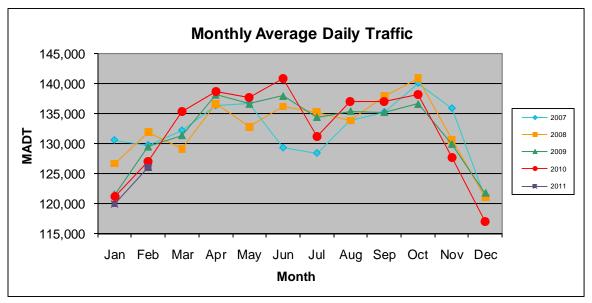

Note: Decrease in traffic June/July 2007 due to construction on I-394

Note: 'Weekday' defined as Monday-Friday, 'Weekend' defined as Saturday-Sunday