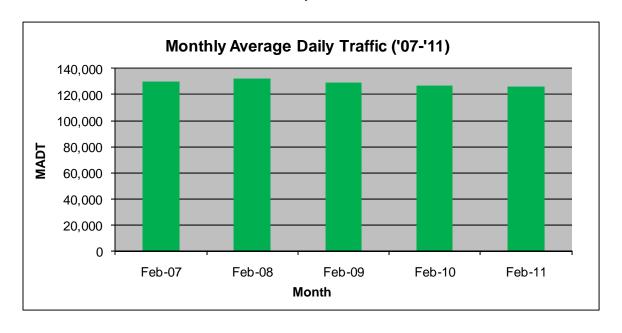

## MONTHLY REPORT, STATION NO. 326 (ATR) FEBRUARY 2011

| Station Measurement: VOLUME         |                      |                           |                   |
|-------------------------------------|----------------------|---------------------------|-------------------|
| Route: I-394                        | Route Direction: E/W |                           | Lanes: 6          |
| County: Hennep                      | in                   | Closest City: Minneapolis |                   |
| Location: E OF TH100 IN MINNEAPOLIS |                      |                           |                   |
| Ref Post: 007+00.250                | True Mile: 7.25      |                           | Sequence No. 9850 |
| Volume: 3,526,772                   |                      | MADT: 125,956             |                   |
| Weekday MADT: 138,160               |                      | Weekend MADT: 95,422      |                   |