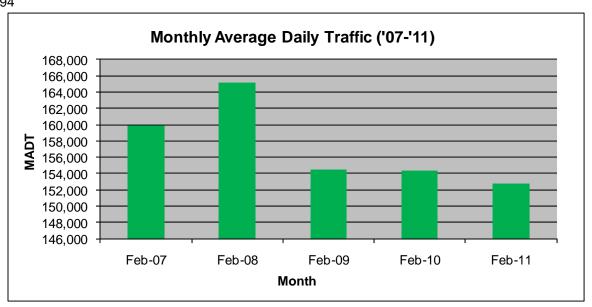

## MONTHLY REPORT, STATION NO. 321 (ATR) FEBRUARY 2011

| Station Measurement: VOLUME         |                      |                           |                   |
|-------------------------------------|----------------------|---------------------------|-------------------|
| Route: I-494                        | Route Direction: E/W |                           | Lanes: 6          |
| County: Hennepin                    |                      | Closest City: Bloomington |                   |
| Location: W OF I-35W IN BLOOMINGTON |                      |                           |                   |
| Ref Post: 005+00.600                | True Mile: 5.605     |                           | Sequence No. 9846 |
| Volume: 4,278,586                   |                      | MADT: 152,807             |                   |
| Weekday MADT: 163,424               |                      | Weekend MADT: 126,238     |                   |