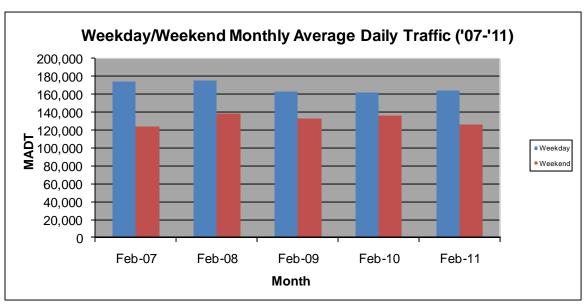

## MONTHLY REPORT, STATION NO. 321 (ATR) FEBRUARY 2011

| Station Measurement: VOLUME         |                      |                           |                   |
|-------------------------------------|----------------------|---------------------------|-------------------|
| Route: I-494                        | Route Direction: E/W |                           | Lanes: 6          |
| County: Hennepin                    |                      | Closest City: Bloomington |                   |
| Location: W OF I-35W IN BLOOMINGTON |                      |                           |                   |
| Ref Post: 005+00.600                | True Mile: 5.605     |                           | Sequence No. 9846 |
| Volume: 4,278,586                   |                      | MADT: 152,807             |                   |
| Weekday MADT: 163,424               |                      | Weekend MADT: 126,238     |                   |

Note: Decrease in traffic October to November 2008 and January to August 2009 due to construction on I-494

Note: 'Weekday' defined as Monday-Friday, 'Weekend' defined as Saturday-Sunday