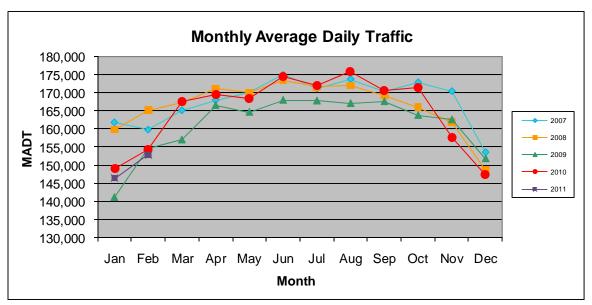

Note: Decrease in traffic October to November 2008 and January to August 2009 due to construction on I-494

Note: 'Weekday' defined as Monday-Friday, 'Weekend' defined as Saturday-Sunday