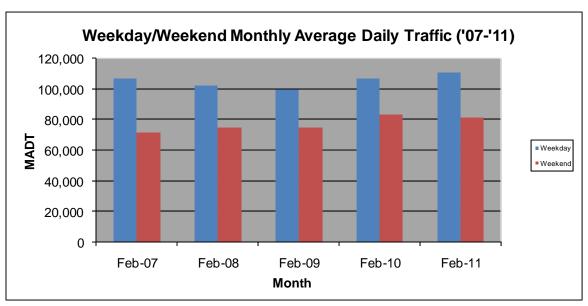

## MONTHLY REPORT, STATION NO. 315 (ATR) FEBRUARY 2011

| Station Measurement: VOLUME                   |                      |                      |                           |  |
|-----------------------------------------------|----------------------|----------------------|---------------------------|--|
| Route: I-35W                                  | Route Direction: N/S |                      | Lanes: 6                  |  |
| County: Hennep                                | County: Hennepin     |                      | Closest City: Bloomington |  |
| Location: N OF MN RIVER BRIDGE IN BLOOMINGTON |                      |                      |                           |  |
| Ref Post: 004+00.500                          | True Mile: 4.55      |                      | Sequence No. 9843         |  |
| Volume: 2,869,361                             |                      | MADT: 102,477        |                           |  |
| Weekday MADT: 110,914                         |                      | Weekend MADT: 81,360 |                           |  |