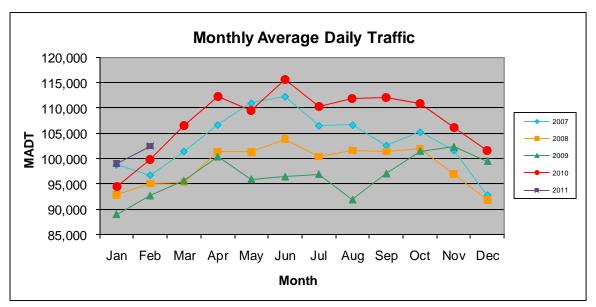

Note: Decrease in traffic May to August 2009 due to construction on I-35W

Note: 'Weekday' defined as Monday-Friday, 'Weekend' defined as Saturday-Sunday