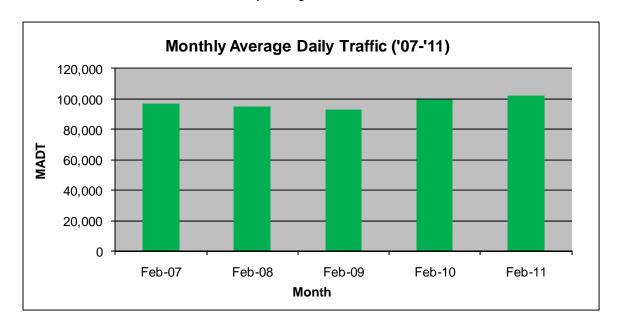

## MONTHLY REPORT, STATION NO. 315 (ATR) FEBRUARY 2011

| Station Measurement: VOLUME                   |                      |                      |                           |  |
|-----------------------------------------------|----------------------|----------------------|---------------------------|--|
| Route: I-35W                                  | Route Direction: N/S |                      | Lanes: 6                  |  |
| County: Hennep                                | County: Hennepin     |                      | Closest City: Bloomington |  |
| Location: N OF MN RIVER BRIDGE IN BLOOMINGTON |                      |                      |                           |  |
| Ref Post: 004+00.500                          | True Mile: 4.55      |                      | Sequence No. 9843         |  |
| Volume: 2,869,361                             |                      | MADT: 102,477        |                           |  |
| Weekday MADT: 110,914                         |                      | Weekend MADT: 81,360 |                           |  |