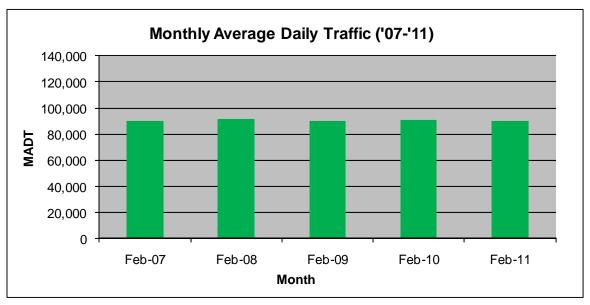

## MONTHLY REPORT, STATION NO. 305 (ATR) FEBRUARY 2011

| Station Measurement: VOLUME                              |                      |                      |                          |  |
|----------------------------------------------------------|----------------------|----------------------|--------------------------|--|
| Route: I-35                                              | Route Direction: N/S |                      | Lanes: 6                 |  |
| County: Dakota                                           | County: Dakota       |                      | Closest City: Burnsville |  |
| Location: S OF MSAS101 (CRYSTAL LAKE RD W) IN BURNSVILLE |                      |                      |                          |  |
| Ref Post: 087+00.070                                     | True Mile: 87.071    |                      | Sequence No. 6786        |  |
| Volume: 2,530,049                                        |                      | MADT: 90,359         |                          |  |
| Weekday MADT: 95,590                                     |                      | Weekend MADT: 77,256 |                          |  |