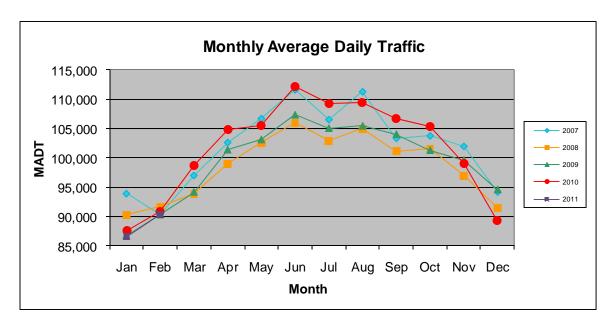

## MONTHLY REPORT, STATION NO. 305 (ATR) FEBRUARY 2011

| Station Measurement: VOLUME                              |                      |                      |                          |  |
|----------------------------------------------------------|----------------------|----------------------|--------------------------|--|
| Route: I-35                                              | Route Direction: N/S |                      | Lanes: 6                 |  |
| County: Dakota                                           | County: Dakota       |                      | Closest City: Burnsville |  |
| Location: S OF MSAS101 (CRYSTAL LAKE RD W) IN BURNSVILLE |                      |                      |                          |  |
| Ref Post: 087+00.070                                     | True Mile: 87.071    |                      | Sequence No. 6786        |  |
| Volume: 2,530,049                                        |                      | MADT: 90,359         |                          |  |
| Weekday MADT: 95,590                                     |                      | Weekend MADT: 77,256 |                          |  |