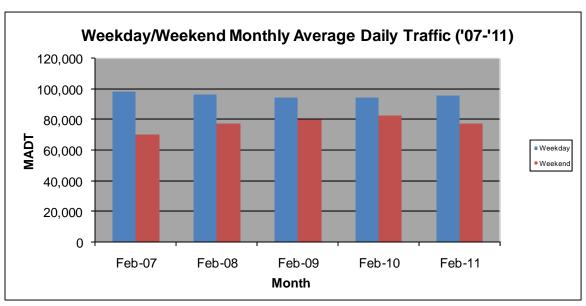

## MONTHLY REPORT, STATION NO. 305 (ATR) FEBRUARY 2011

| Station Measurement: VOLUME                              |                      |                      |                          |  |
|----------------------------------------------------------|----------------------|----------------------|--------------------------|--|
| Route: I-35                                              | Route Direction: N/S |                      | Lanes: 6                 |  |
| County: Dakota                                           | County: Dakota       |                      | Closest City: Burnsville |  |
| Location: S OF MSAS101 (CRYSTAL LAKE RD W) IN BURNSVILLE |                      |                      |                          |  |
| Ref Post: 087+00.070                                     | True Mile: 87.071    |                      | Sequence No. 6786        |  |
| Volume: 2,530,049                                        |                      | MADT: 90,359         |                          |  |
| Weekday MADT: 95,590                                     |                      | Weekend MADT: 77,256 |                          |  |

Note: 'Weekday' defined as Monday-Friday, 'Weekend' defined as Saturday-Sunday