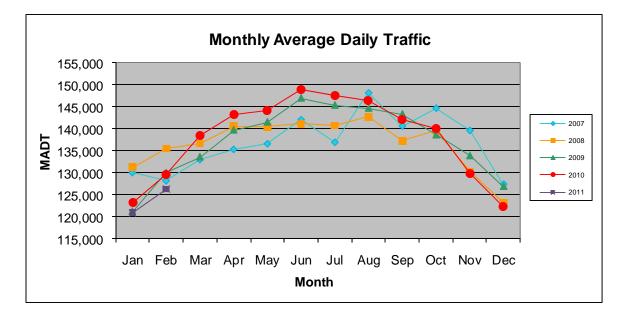

## MONTHLY REPORT, STATION NO. 303 (ATR) FEBRUARY 2011

| S                                                   | station Measure      | ment: VOLUM           | E                 |
|-----------------------------------------------------|----------------------|-----------------------|-------------------|
| Route: I-35E                                        | Route Direction: N/S |                       | Lanes: 6          |
| County: Ramsey                                      |                      | Closest City: St Paul |                   |
| Location: S OF MSAS109 (E ARLINGTON AVE) IN ST PAUL |                      |                       |                   |
| Ref Post: 109+00.835                                | True Mile: 109.893   |                       | Sequence No. 9836 |
| Volume: 3,537,612                                   |                      | MADT: 126,343         |                   |
| Weekday MADT: 136,270                               |                      | Weekend MADT: 101,502 |                   |

Note: 'Weekday' defined as Monday-Friday, 'Weekend' defined as Saturday-Sunday