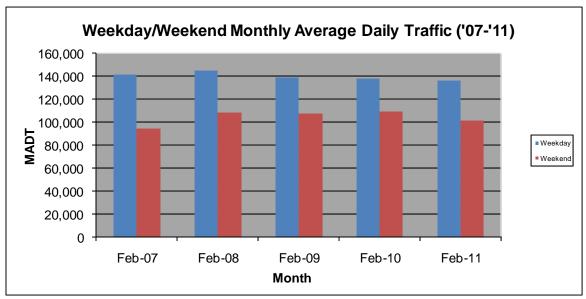

## MONTHLY REPORT, STATION NO. 303 (ATR) FEBRUARY 2011

| S                                                   | station Measure      | ment: VOLUM           | E                 |
|-----------------------------------------------------|----------------------|-----------------------|-------------------|
| Route: I-35E                                        | Route Direction: N/S |                       | Lanes: 6          |
| County: Ramsey                                      |                      | Closest City: St Paul |                   |
| Location: S OF MSAS109 (E ARLINGTON AVE) IN ST PAUL |                      |                       |                   |
| Ref Post: 109+00.835                                | True Mile: 109.893   |                       | Sequence No. 9836 |
| Volume: 3,537,612                                   |                      | MADT: 126,343         |                   |
| Weekday MADT: 136,270                               |                      | Weekend MADT: 101,502 |                   |

Note: 'Weekday' defined as Monday-Friday, 'Weekend' defined as Saturday-Sunday