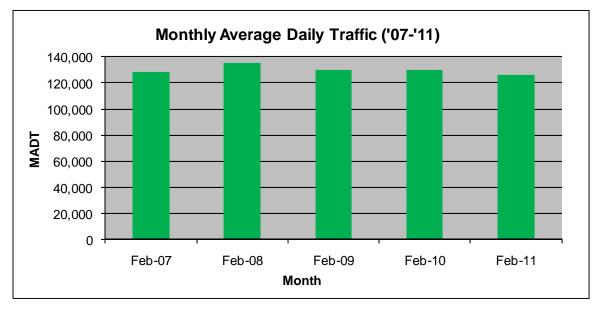

## MONTHLY REPORT, STATION NO. 303 (ATR) FEBRUARY 2011

| S                                                   | station Measure      | ment: VOLUM           | E                 |
|-----------------------------------------------------|----------------------|-----------------------|-------------------|
| Route: I-35E                                        | Route Direction: N/S |                       | Lanes: 6          |
| County: Ramsey                                      |                      | Closest City: St Paul |                   |
| Location: S OF MSAS109 (E ARLINGTON AVE) IN ST PAUL |                      |                       |                   |
| Ref Post: 109+00.835                                | True Mile: 109.893   |                       | Sequence No. 9836 |
| Volume: 3,537,612                                   |                      | MADT: 126,343         |                   |
| Weekday MADT: 136,270                               |                      | Weekend MADT: 101,502 |                   |