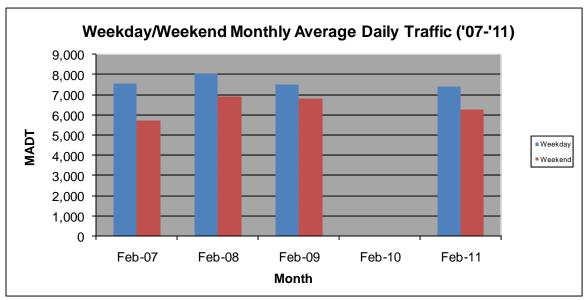

## MONTHLY REPORT, STATION NO. 227 (ATR) FEBRUARY 2011

| Station Measurement: VOLUME/SPEED/CLASS |                      |                          |                   |
|-----------------------------------------|----------------------|--------------------------|-------------------|
| Route: I-90                             | Route Direction: E/W |                          | Lanes: 4          |
| County: Freebor                         | n                    | Closest City: Albert Lea |                   |
| Location: SW OF TH13, W OF ALBERT LEA   |                      |                          |                   |
| Ref Post: 153+00.700                    | True Mile: 152.36    |                          | Sequence No. 9833 |
| Volume: 197,874                         |                      | MADT: 7,067              |                   |
| Weekday MADT: 7,382                     |                      | Weekend MADT: 6,252      |                   |

Note: No data August 2009 to July 2010 due to sensors destroyed by construction

Note: 'Weekday' defined as Monday-Friday, 'Weekend' defined as Saturday-Sunday