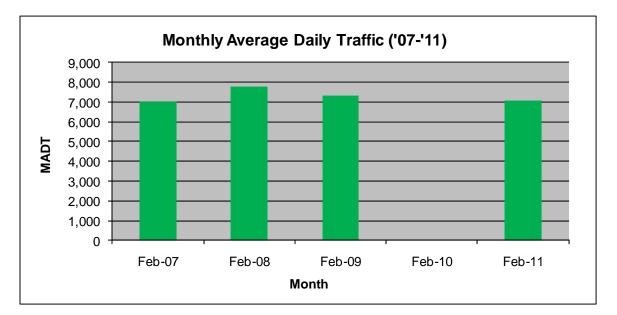

## MONTHLY REPORT, STATION NO. 227 (ATR) FEBRUARY 2011

| Station Measurement: VOLUME/SPEED/CLASS |                      |                          |                   |
|-----------------------------------------|----------------------|--------------------------|-------------------|
| Route: I-90                             | Route Direction: E/W |                          | Lanes: 4          |
| County: Freebor                         | n                    | Closest City: Albert Lea |                   |
| Location: SW OF TH13, W OF ALBERT LEA   |                      |                          |                   |
| Ref Post: 153+00.700                    | True Mile: 152.36    |                          | Sequence No. 9833 |
| Volume: 197,874                         |                      | MADT: 7,067              |                   |
| Weekday MADT: 7,382                     |                      | Weekend MADT: 6,252      |                   |

Note: No data August 2009 to July 2010 due to sensors destroyed by construction

Note: 'Weekday' defined as Monday-Friday, 'Weekend' defined as Saturday-Sunday