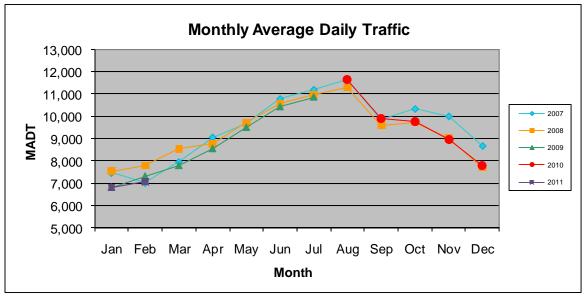

## MONTHLY REPORT, STATION NO. 227 (ATR) FEBRUARY 2011

| Station Measurement: VOLUME/SPEED/CLASS |                      |                          |                   |
|-----------------------------------------|----------------------|--------------------------|-------------------|
| Route: I-90                             | Route Direction: E/W |                          | Lanes: 4          |
| County: Freebor                         | n                    | Closest City: Albert Lea |                   |
| Location: SW OF TH13, W OF ALBERT LEA   |                      |                          |                   |
| Ref Post: 153+00.700                    | True Mile: 152.36    |                          | Sequence No. 9833 |
| Volume: 197,874                         |                      | MADT: 7,067              |                   |
| Weekday MADT: 7,382                     |                      | Weekend MADT: 6,252      |                   |

Note: No data August 2009 to July 2010 due to sensors destroyed by construction

Note: 'Weekday' defined as Monday-Friday, 'Weekend' defined as Saturday-Sunday