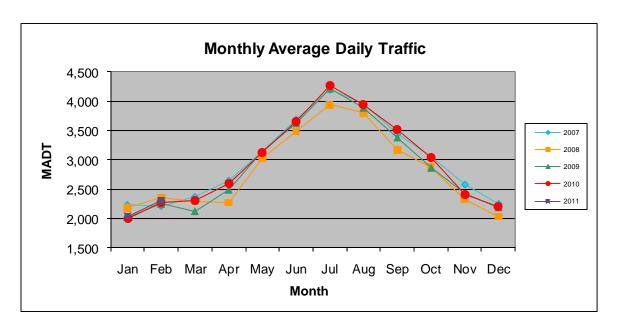

## MONTHLY REPORT, STATION NO. 221 (ATR) FEBRUARY 2011

| Station Measurement: VOLUME/SPEED/CLASS                   |                      |                     |                   |
|-----------------------------------------------------------|----------------------|---------------------|-------------------|
| Route: TH 34                                              | Route Direction: N/S |                     | Lanes: 2          |
| County: Hubbard                                           | d                    | Closest City: Nevis |                   |
| Location: 1.5 NE OF CSAH2 (BUNYAN TRAILS RD), NE OF NEVIS |                      |                     |                   |
| Ref Post: 087+00.730                                      | True Mile: 88.713    |                     | Sequence No. 6728 |
| Volume: 64,564                                            |                      | MADT: 2,306         |                   |
| Weekday MADT: 2,334                                       |                      | Weekend MADT: 2,210 |                   |