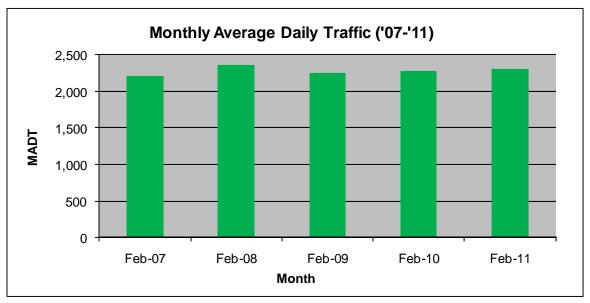

## MONTHLY REPORT, STATION NO. 221 (ATR) FEBRUARY 2011

| Station Measurement: VOLUME/SPEED/CLASS                   |                      |                     |                   |
|-----------------------------------------------------------|----------------------|---------------------|-------------------|
| Route: TH 34                                              | Route Direction: N/S |                     | Lanes: 2          |
| County: Hubbard                                           | d                    | Closest City: Nevis |                   |
| Location: 1.5 NE OF CSAH2 (BUNYAN TRAILS RD), NE OF NEVIS |                      |                     |                   |
| Ref Post: 087+00.730                                      | True Mile: 88.713    |                     | Sequence No. 6728 |
| Volume: 64,564                                            |                      | MADT: 2,306         |                   |
| Weekday MADT: 2,334                                       |                      | Weekend MADT: 2,210 |                   |