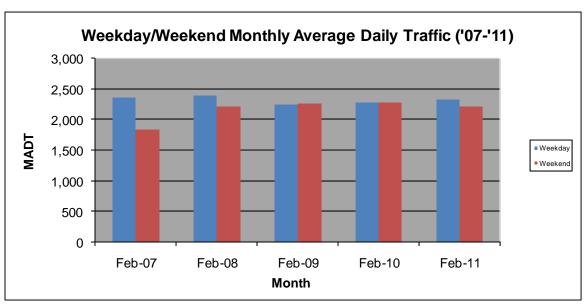

## MONTHLY REPORT, STATION NO. 221 (ATR) FEBRUARY 2011

| Station Measurement: VOLUME/SPEED/CLASS                   |                      |                     |                   |
|-----------------------------------------------------------|----------------------|---------------------|-------------------|
| Route: TH 34                                              | Route Direction: N/S |                     | Lanes: 2          |
| County: Hubbard                                           | d                    | Closest City: Nevis |                   |
| Location: 1.5 NE OF CSAH2 (BUNYAN TRAILS RD), NE OF NEVIS |                      |                     |                   |
| Ref Post: 087+00.730                                      | True Mile: 88.713    |                     | Sequence No. 6728 |
| Volume: 64,564                                            |                      | MADT: 2,306         |                   |
| Weekday MADT: 2,334                                       |                      | Weekend MADT: 2,210 |                   |

Note: 'Weekday' defined as Monday-Friday, 'Weekend' defined as Saturday-Sunday