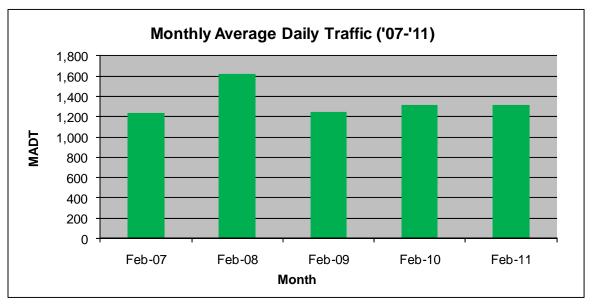

## MONTHLY REPORT, STATION NO. 220 (ATR) FEBRUARY 2011

| Station Measurement: VOLUME/SPEED/CLASS |                      |                           |                   |
|-----------------------------------------|----------------------|---------------------------|-------------------|
| Route: TH 71                            | Route Direction: N/S |                           | Lanes: 2          |
| County: Hubbar                          | d                    | Closest City: Park Rapids |                   |
| Location: S OF CR89, N OF PARK RAPIDS   |                      |                           |                   |
| Ref Post: 275+00.062                    | True Mile: 275.098   |                           | Sequence No. 6727 |
| Volume: 36,826                          |                      | MADT: 1,315               |                   |
| Weekday MADT: 1,310                     |                      | Weekend MADT: 1,302       |                   |