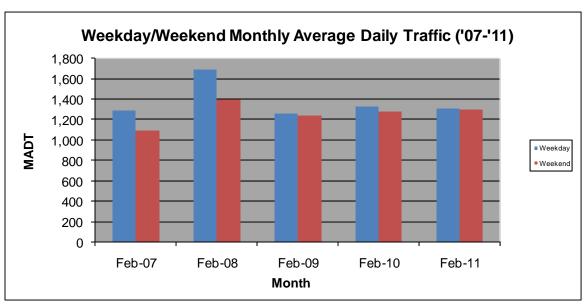

## MONTHLY REPORT, STATION NO. 220 (ATR) FEBRUARY 2011

| Station Measurement: VOLUME/SPEED/CLASS |                      |                           |                   |
|-----------------------------------------|----------------------|---------------------------|-------------------|
| Route: TH 71                            | Route Direction: N/S |                           | Lanes: 2          |
| County: Hubbar                          | d                    | Closest City: Park Rapids |                   |
| Location: S OF CR89, N OF PARK RAPIDS   |                      |                           |                   |
| Ref Post: 275+00.062                    | True Mile: 275.098   |                           | Sequence No. 6727 |
| Volume: 36,826                          |                      | MADT: 1,315               |                   |
| Weekday MADT: 1,310                     |                      | Weekend MADT: 1,302       |                   |

Note: 'Weekday' defined as Monday-Friday, 'Weekend' defined as Saturday-Sunday