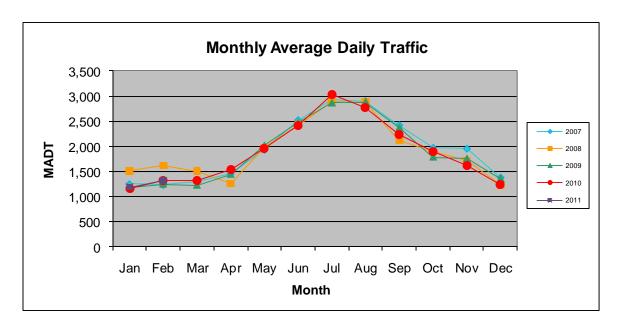

## MONTHLY REPORT, STATION NO. 220 (ATR) FEBRUARY 2011

| Station Measurement: VOLUME/SPEED/CLASS |                      |                           |                   |
|-----------------------------------------|----------------------|---------------------------|-------------------|
| Route: TH 71                            | Route Direction: N/S |                           | Lanes: 2          |
| County: Hubbar                          | d                    | Closest City: Park Rapids |                   |
| Location: S OF CR89, N OF PARK RAPIDS   |                      |                           |                   |
| Ref Post: 275+00.062                    | True Mile: 275.098   |                           | Sequence No. 6727 |
| Volume: 36,826                          |                      | MADT: 1,315               |                   |
| Weekday MADT: 1,310                     |                      | Weekend MADT: 1,302       |                   |