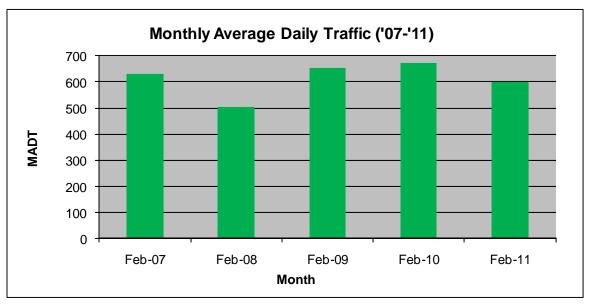

## MONTHLY REPORT, STATION NO. 209 (ATR) FEBRUARY 2011

| Station Measurement: VOLUME/SPEED                        |                      |                      |                   |
|----------------------------------------------------------|----------------------|----------------------|-------------------|
| Route: TH 75                                             | Route Direction: N/S |                      | Lanes: 2          |
| County: Polk                                             |                      | Closest City: Warren |                   |
| Location: 1.7 MI N OF CSAH23 (40TH AVE NW), SE OF WARREN |                      |                      |                   |
| Ref Post: 343+00.155                                     | True Mile: 343.144   |                      | Sequence No. 6723 |
| Volume: 16,802                                           |                      | MADT: 600            |                   |
| Weekday MADT: 638                                        |                      | Weekend MADT: 478    |                   |