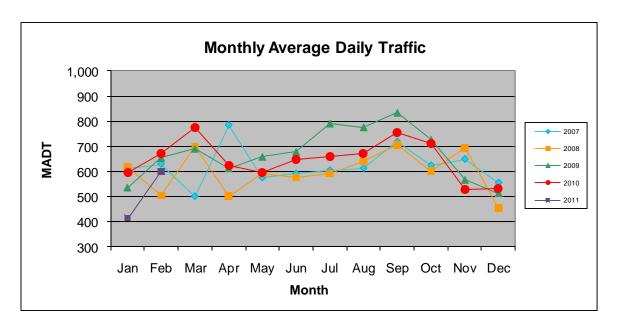

## MONTHLY REPORT, STATION NO. 209 (ATR) FEBRUARY 2011

| Station Measurement: VOLUME/SPEED                        |                      |                      |                   |
|----------------------------------------------------------|----------------------|----------------------|-------------------|
| Route: TH 75                                             | Route Direction: N/S |                      | Lanes: 2          |
| County: Polk                                             |                      | Closest City: Warren |                   |
| Location: 1.7 MI N OF CSAH23 (40TH AVE NW), SE OF WARREN |                      |                      |                   |
| Ref Post: 343+00.155                                     | True Mile: 343.144   |                      | Sequence No. 6723 |
| Volume: 16,802                                           |                      | MADT: 600            |                   |
| Weekday MADT: 638                                        |                      | Weekend MADT: 478    |                   |