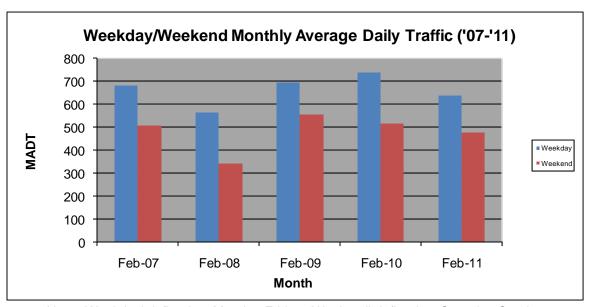

## MONTHLY REPORT, STATION NO. 209 (ATR) FEBRUARY 2011

| Station Measurement: VOLUME/SPEED                        |                      |                      |                   |
|----------------------------------------------------------|----------------------|----------------------|-------------------|
| Route: TH 75                                             | Route Direction: N/S |                      | Lanes: 2          |
| County: Polk                                             |                      | Closest City: Warren |                   |
| Location: 1.7 MI N OF CSAH23 (40TH AVE NW), SE OF WARREN |                      |                      |                   |
| Ref Post: 343+00.155                                     | True Mile: 343.144   |                      | Sequence No. 6723 |
| Volume: 16,802                                           |                      | MADT: 600            |                   |
| Weekday MADT: 638                                        |                      | Weekend MADT: 478    |                   |

Note: 'Weekday' defined as Monday-Friday, 'Weekend' defined as Saturday-Sunday