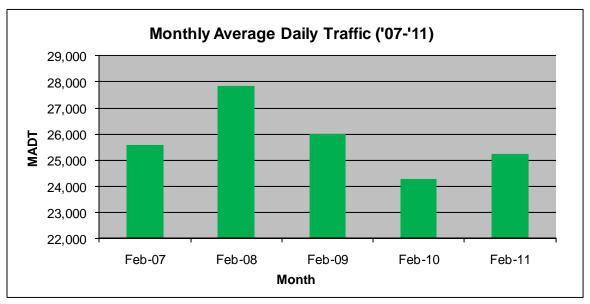

## MONTHLY REPORT, STATION NO. 208 (ATR) FEBRUARY 2011

| Station Measurement: VOLUME/SPEED/CLASS   |                      |                        |                   |
|-------------------------------------------|----------------------|------------------------|-------------------|
| Route: I-35                               | Route Direction: N/S |                        | Lanes: 4          |
| County: Steele                            |                      | Closest City: Owatonna |                   |
| Location: .6 MI N OF CSAH9, N OF OWATONNA |                      |                        |                   |
| Ref Post: 046+00.100                      | True Mile: 45.919    |                        | Sequence No. 9832 |
| Volume: 706,963                           |                      | MADT: 25,249           |                   |
| Weekday MADT: 25,580                      |                      | Weekend MADT: 24,394   |                   |