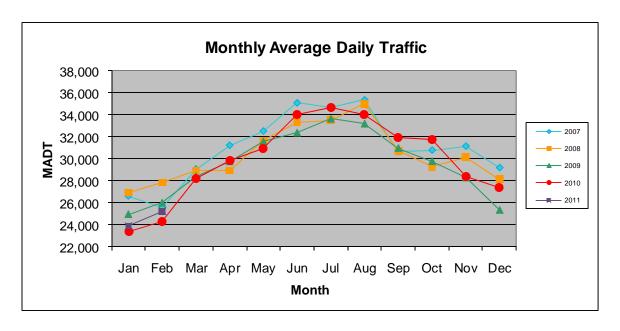

## MONTHLY REPORT, STATION NO. 208 (ATR) FEBRUARY 2011

| Station Measurement: VOLUME/SPEED/CLASS   |                      |                        |                   |
|-------------------------------------------|----------------------|------------------------|-------------------|
| Route: I-35                               | Route Direction: N/S |                        | Lanes: 4          |
| County: Steele                            |                      | Closest City: Owatonna |                   |
| Location: .6 MI N OF CSAH9, N OF OWATONNA |                      |                        |                   |
| Ref Post: 046+00.100                      | True Mile: 45.919    |                        | Sequence No. 9832 |
| Volume: 706,963                           |                      | MADT: 25,249           |                   |
| Weekday MADT: 25,580                      |                      | Weekend MADT: 24,394   |                   |