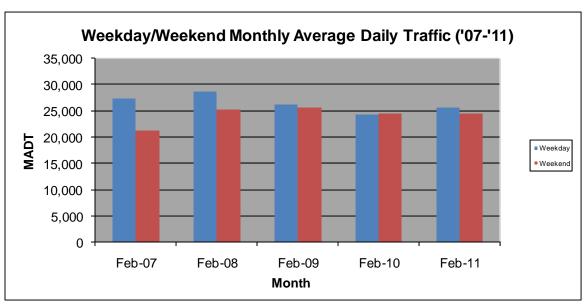

## MONTHLY REPORT, STATION NO. 208 (ATR) FEBRUARY 2011

| Station Measurement: VOLUME/SPEED/CLASS   |                      |                        |                   |
|-------------------------------------------|----------------------|------------------------|-------------------|
| Route: I-35                               | Route Direction: N/S |                        | Lanes: 4          |
| County: Steele                            |                      | Closest City: Owatonna |                   |
| Location: .6 MI N OF CSAH9, N OF OWATONNA |                      |                        |                   |
| Ref Post: 046+00.100                      | True Mile: 45.919    |                        | Sequence No. 9832 |
| Volume: 706,963                           |                      | MADT: 25,249           |                   |
| Weekday MADT: 25,580                      |                      | Weekend MADT: 24,394   |                   |

Note: 'Weekday' defined as Monday-Friday, 'Weekend' defined as Saturday-Sunday