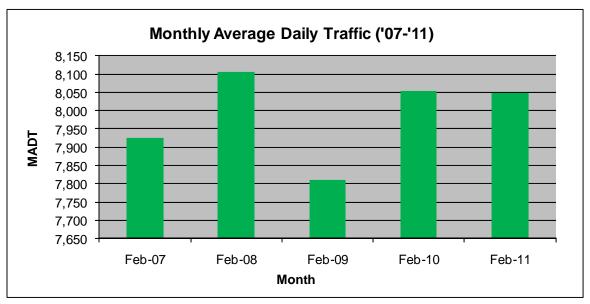

## MONTHLY REPORT, STATION NO. 204 (ATR) FEBRUARY 2011

| Station Measurement: VOLUME/SPEED/CLASS             |                      |                      |                   |
|-----------------------------------------------------|----------------------|----------------------|-------------------|
| Route: TH 169                                       | Route Direction: N/S |                      | Lanes: 4          |
| County: Mille Lac                                   | CS                   | Closest City: Onamia |                   |
| Location: .3 MI N OF CSAH22 (350TH ST), S OF ONAMIA |                      |                      |                   |
| Ref Post: 212+00.700                                | True Mile: 210.2     |                      | Sequence No. 6780 |
| Volume: 225,319                                     |                      | MADT: 8,047          |                   |
| Weekday MADT: 7,348                                 |                      | Weekend MADT: 9,768  |                   |