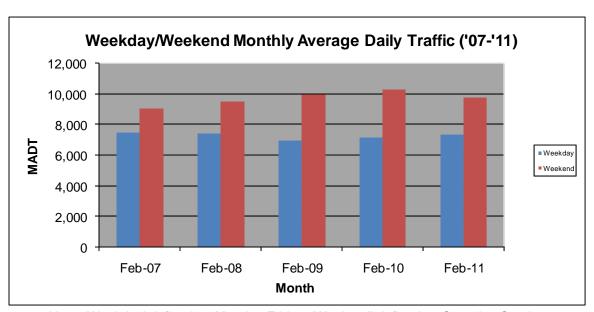

## MONTHLY REPORT, STATION NO. 204 (ATR) FEBRUARY 2011

| Station Measurement: VOLUME/SPEED/CLASS             |                      |                      |                   |
|-----------------------------------------------------|----------------------|----------------------|-------------------|
| Route: TH 169                                       | Route Direction: N/S |                      | Lanes: 4          |
| County: Mille Lac                                   | CS                   | Closest City: Onamia |                   |
| Location: .3 MI N OF CSAH22 (350TH ST), S OF ONAMIA |                      |                      |                   |
| Ref Post: 212+00.700                                | True Mile: 210.2     |                      | Sequence No. 6780 |
| Volume: 225,319                                     |                      | MADT: 8,047          |                   |
| Weekday MADT: 7,348                                 |                      | Weekend MADT: 9,768  |                   |

Note: 'Weekday' defined as Monday-Friday, 'Weekend' defined as Saturday-Sunday