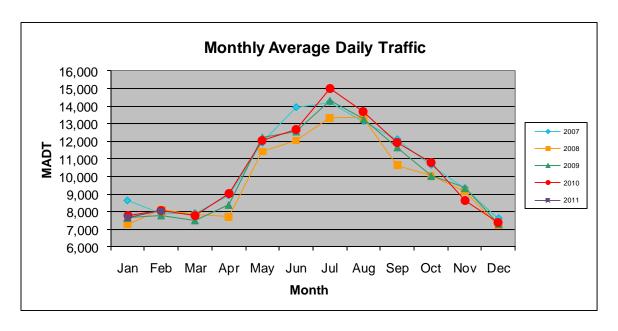

## MONTHLY REPORT, STATION NO. 204 (ATR) FEBRUARY 2011

| Station Measurement: VOLUME/SPEED/CLASS             |                      |                      |                   |
|-----------------------------------------------------|----------------------|----------------------|-------------------|
| Route: TH 169                                       | Route Direction: N/S |                      | Lanes: 4          |
| County: Mille Lac                                   | CS                   | Closest City: Onamia |                   |
| Location: .3 MI N OF CSAH22 (350TH ST), S OF ONAMIA |                      |                      |                   |
| Ref Post: 212+00.700                                | True Mile: 210.2     |                      | Sequence No. 6780 |
| Volume: 225,319                                     |                      | MADT: 8,047          |                   |
| Weekday MADT: 7,348                                 |                      | Weekend MADT: 9,768  |                   |