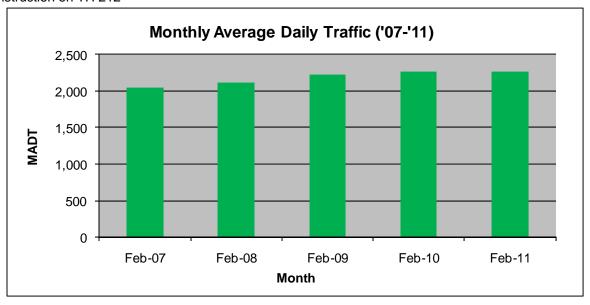

## MONTHLY REPORT, STATION NO. 198 (ATR) FEBRUARY 2011

| Station Measurement: VOLUME/SPEED/CLASS |                      |                     |                             |  |
|-----------------------------------------|----------------------|---------------------|-----------------------------|--|
| Route: TH 212                           | Route Direction: E/W |                     | Lanes: 2                    |  |
| County: Renville                        | County: Renville     |                     | Closest City: Granite Falls |  |
| Location: E OF TH23, E OF GRANITE FALLS |                      |                     |                             |  |
| Ref Post: 052+00.356                    | True Mile: 52.936    |                     | Sequence No. 9831           |  |
| Volume: 63,297                          |                      | MADT: 2,261         |                             |  |
| Weekday MADT: 2,460                     |                      | Weekend MADT: 1,738 |                             |  |