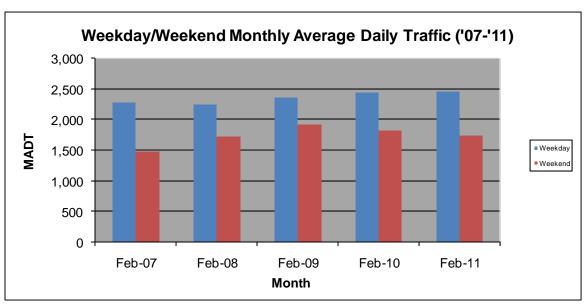

## MONTHLY REPORT, STATION NO. 198 (ATR) FEBRUARY 2011

| Station Measurement: VOLUME/SPEED/CLASS |                      |                     |                             |  |
|-----------------------------------------|----------------------|---------------------|-----------------------------|--|
| Route: TH 212                           | Route Direction: E/W |                     | Lanes: 2                    |  |
| County: Renville                        | County: Renville     |                     | Closest City: Granite Falls |  |
| Location: E OF TH23, E OF GRANITE FALLS |                      |                     |                             |  |
| Ref Post: 052+00.356                    | True Mile: 52.936    |                     | Sequence No. 9831           |  |
| Volume: 63,297                          |                      | MADT: 2,261         |                             |  |
| Weekday MADT: 2,460                     |                      | Weekend MADT: 1,738 |                             |  |

Note: Increase in traffic May to October 2008 due to TH 7 detour... Decrease in traffic July 2010 due to construction on TH 212

Note: 'Weekday' defined as Monday-Friday, 'Weekend' defined as Saturday-Sunday