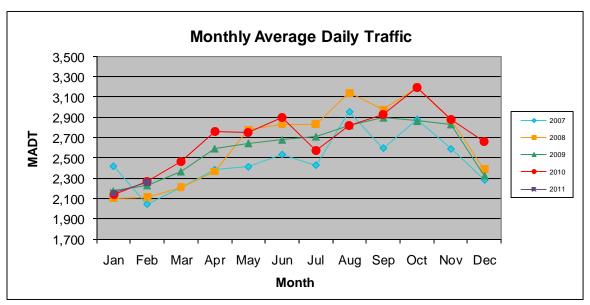

Note: Increase in traffic May to October 2008 due to TH 7 detour... Decrease in traffic July 2010 due to construction on TH 212

Note: 'Weekday' defined as Monday-Friday, 'Weekend' defined as Saturday-Sunday