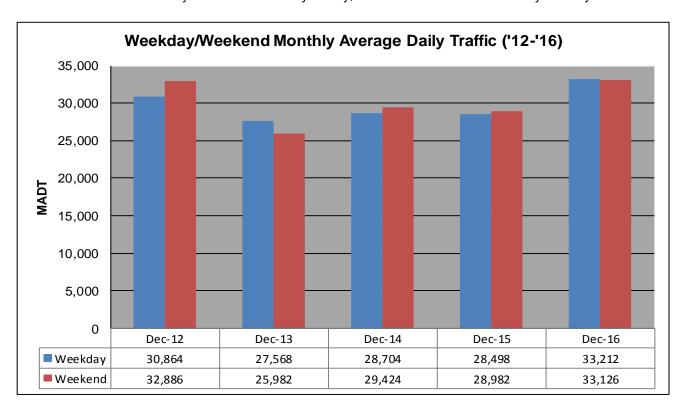

## MONTHLY REPORT, STATION NO. 208 (ATR) DECEMBER 2016

| Station                    | Measurement: VO      | DLUME/SPEED                  | /CLASS                |  |
|----------------------------|----------------------|------------------------------|-----------------------|--|
| Route: I-35                | Route Direction: N/S |                              | Lanes: 4              |  |
| County: Steele             | CI                   |                              | losest City: Owatonna |  |
| Functiona                  | l Class: Urban Pr    | incipal Arterial -           | Interstate            |  |
| Location                   | : .6 MI N OF CSA     | H9, N OF OWA                 | ATONNA                |  |
| Ref Post: 046+00.100       | True Mile: 45.919    |                              | Sequence No. 9832     |  |
| Volume: 928,808            |                      | MADT: 29,962                 |                       |  |
| Weekday (M-F) MADT: 33,212 |                      | Weekend (Sa-Su) MADT: 33,126 |                       |  |