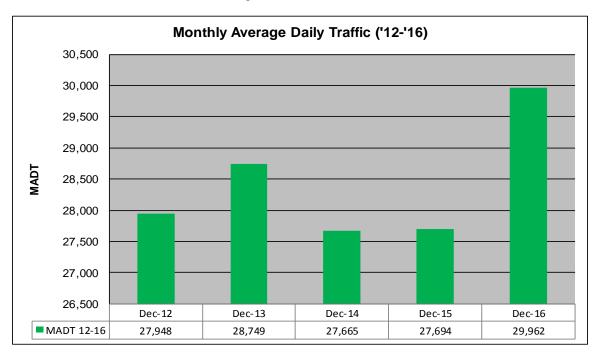

## MONTHLY REPORT, STATION NO. 208 (ATR) DECEMBER 2016

| Station                    | Measurement: VO      | DLUME/SPEED                  | /CLASS                |  |
|----------------------------|----------------------|------------------------------|-----------------------|--|
| Route: I-35                | Route Direction: N/S |                              | Lanes: 4              |  |
| County: Steele             | CI                   |                              | losest City: Owatonna |  |
| Functiona                  | l Class: Urban Pr    | incipal Arterial -           | Interstate            |  |
| Location                   | : .6 MI N OF CSA     | H9, N OF OWA                 | ATONNA                |  |
| Ref Post: 046+00.100       | True Mile: 45.919    |                              | Sequence No. 9832     |  |
| Volume: 928,808            |                      | MADT: 29,962                 |                       |  |
| Weekday (M-F) MADT: 33,212 |                      | Weekend (Sa-Su) MADT: 33,126 |                       |  |