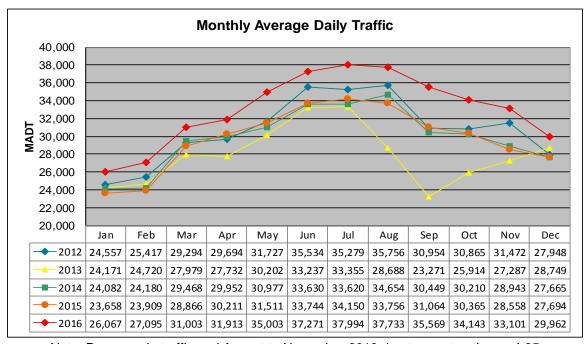

Note: Decrease in traffic and August to November 2013 due to construction on I-35

Note: 'Weekday' defined as Monday-Friday, 'Weekend' defined as Saturday-Sunday