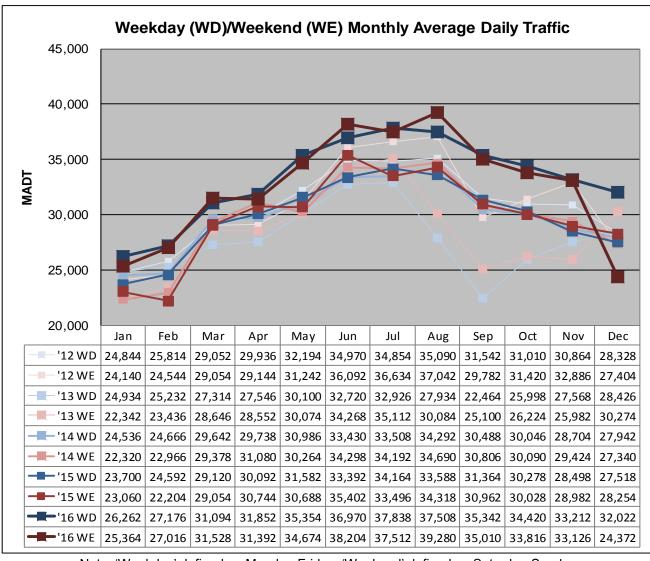

Note: Decrease in traffic and August to November 2013 due to construction on I-35

Note: 'Weekday' defined as Monday-Friday, 'Weekend' defined as Saturday-Sunday