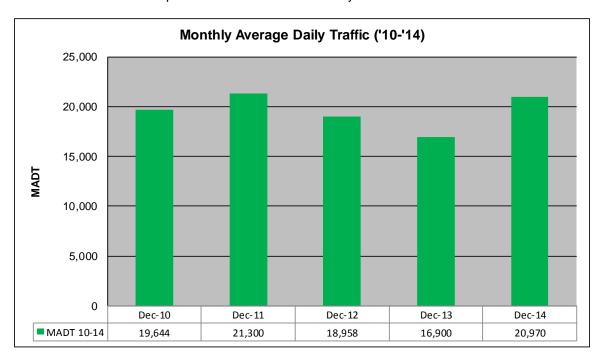

## MONTHLY REPORT, STATION NO. 402 (ATR) DECEMBER 2014

|                            | leasurement: VOL     |                              |                     |  |
|----------------------------|----------------------|------------------------------|---------------------|--|
| Route: CSAH 31             | Route Direction: N/S |                              | Lanes: 4            |  |
| County: Hennepin           | n                    |                              | Closest City: Edina |  |
| Fun                        | nctional Class: Urb  | an Minor Arteri              | al                  |  |
| Location:                  | S OF MSAS145 (       | W 70TH ST) IN                | EDINA               |  |
| Ref Post: 001+00.100       | True Mile: 1.1       |                              | Sequence No. 9881   |  |
| Volume: 650,085            |                      | MADT: 20,970                 |                     |  |
| Weekday (M-F) MADT: 21,768 |                      | Weekend (Sa-Su) MADT: 18,452 |                     |  |