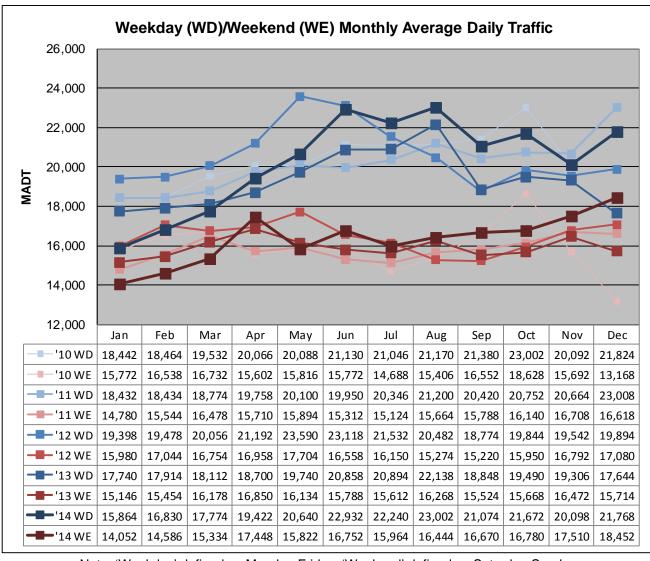

## MONTHLY REPORT, STATION NO. 402 (ATR) DECEMBER 2014

|                            | leasurement: VOL     |                              |                     |  |
|----------------------------|----------------------|------------------------------|---------------------|--|
| Route: CSAH 31             | Route Direction: N/S |                              | Lanes: 4            |  |
| County: Hennepin           | n                    |                              | Closest City: Edina |  |
| Fun                        | nctional Class: Urb  | an Minor Arteri              | al                  |  |
| Location:                  | S OF MSAS145 (       | W 70TH ST) IN                | EDINA               |  |
| Ref Post: 001+00.100       | True Mile: 1.1       |                              | Sequence No. 9881   |  |
| Volume: 650,085            |                      | MADT: 20,970                 |                     |  |
| Weekday (M-F) MADT: 21,768 |                      | Weekend (Sa-Su) MADT: 18,452 |                     |  |

Note: Increase in traffic September/October 2010 and May/June 2012 due to construction on I-35W

Note: 'Weekday' defined as Monday-Friday, 'Weekend' defined as Saturday-Sunday