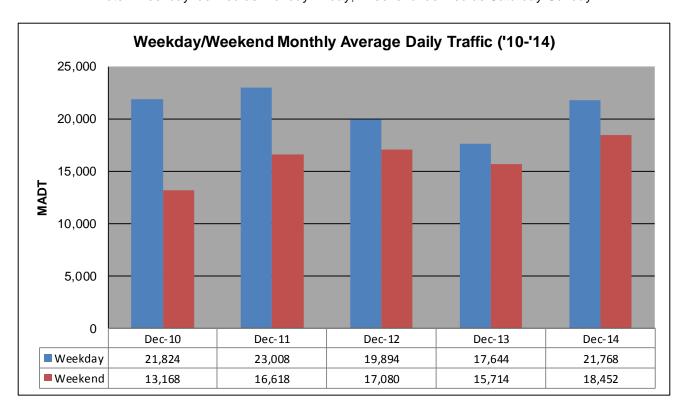

## MONTHLY REPORT, STATION NO. 402 (ATR) DECEMBER 2014

|                            | leasurement: VOL     |                              |                     |  |
|----------------------------|----------------------|------------------------------|---------------------|--|
| Route: CSAH 31             | Route Direction: N/S |                              | Lanes: 4            |  |
| County: Hennepin           | n                    |                              | Closest City: Edina |  |
| Fun                        | nctional Class: Urb  | an Minor Arteri              | al                  |  |
| Location:                  | S OF MSAS145 (       | W 70TH ST) IN                | EDINA               |  |
| Ref Post: 001+00.100       | True Mile: 1.1       |                              | Sequence No. 9881   |  |
| Volume: 650,085            |                      | MADT: 20,970                 |                     |  |
| Weekday (M-F) MADT: 21,768 |                      | Weekend (Sa-Su) MADT: 18,452 |                     |  |