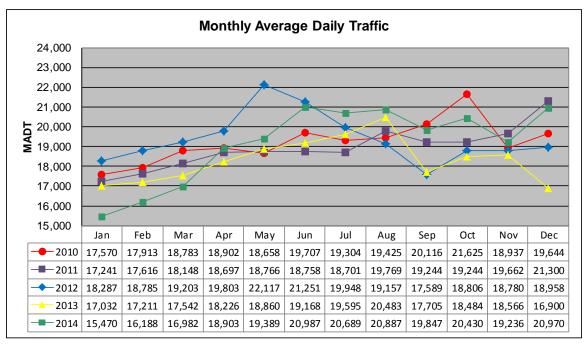

## MONTHLY REPORT, STATION NO. 402 (ATR) DECEMBER 2014

|                            | leasurement: VOL     |                              |                     |  |
|----------------------------|----------------------|------------------------------|---------------------|--|
| Route: CSAH 31             | Route Direction: N/S |                              | Lanes: 4            |  |
| County: Hennepin           | n                    |                              | Closest City: Edina |  |
| Fun                        | nctional Class: Urb  | an Minor Arteri              | al                  |  |
| Location:                  | S OF MSAS145 (       | W 70TH ST) IN                | EDINA               |  |
| Ref Post: 001+00.100       | True Mile: 1.1       |                              | Sequence No. 9881   |  |
| Volume: 650,085            |                      | MADT: 20,970                 |                     |  |
| Weekday (M-F) MADT: 21,768 |                      | Weekend (Sa-Su) MADT: 18,452 |                     |  |