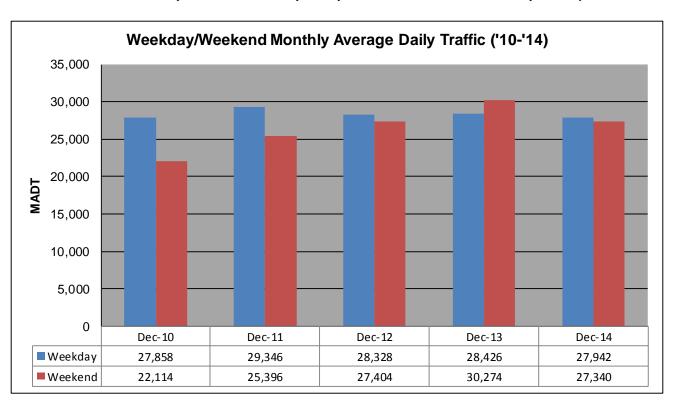

## MONTHLY REPORT, STATION NO. 208 (ATR) DECEMBER 2014

| Station                    | Measurement: Vo      | OLUME/SPEED/                 | /CLASS                 |  |
|----------------------------|----------------------|------------------------------|------------------------|--|
| Route: I-35                | Route Direction: N/S |                              | Lanes: 4               |  |
| County: Steele             | С                    |                              | Closest City: Owatonna |  |
| Functiona                  | l Class: Urban Pi    | incipal Arterial -           | Interstate             |  |
| Location                   | : .6 MI N OF CS/     | AH9, N OF OWA                | TONNA                  |  |
| Ref Post: 046+00.100       | True Mile: 45.919    |                              | Sequence No. 9832      |  |
| Volume: 857,613            |                      | MADT: 27,665                 |                        |  |
| Weekday (M-F) MADT: 27,942 |                      | Weekend (Sa-Su) MADT: 27,340 |                        |  |