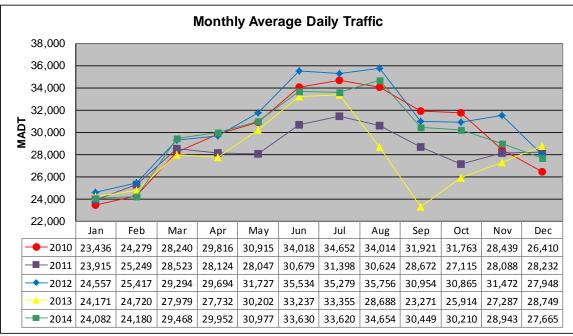

Note: Decrease in traffic May to October 2011 and August to November 2013 due to construction on I-35

Note: 'Weekday' defined as Monday-Friday, 'Weekend' defined as Saturday-Sunday