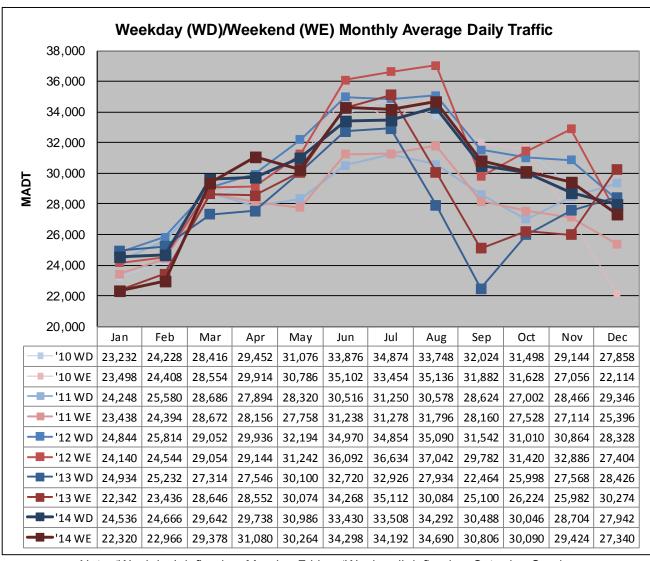

Note: Decrease in traffic May to October 2011 and August to November 2013 due to construction on I-35

Note: 'Weekday' defined as Monday-Friday, 'Weekend' defined as Saturday-Sunday