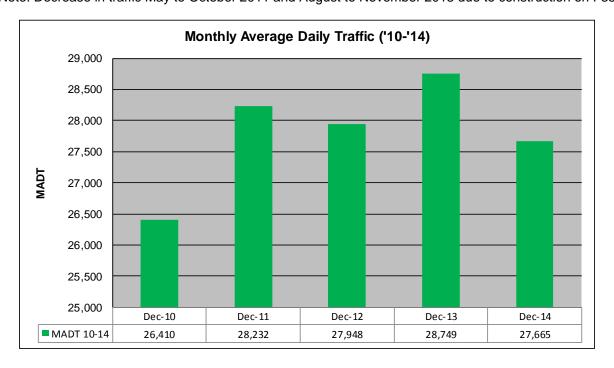

## MONTHLY REPORT, STATION NO. 208 (ATR) DECEMBER 2014

| Station                    | Measurement: Vo      | OLUME/SPEED/                 | /CLASS                 |  |
|----------------------------|----------------------|------------------------------|------------------------|--|
| Route: I-35                | Route Direction: N/S |                              | Lanes: 4               |  |
| County: Steele             | С                    |                              | Closest City: Owatonna |  |
| Functiona                  | l Class: Urban Pi    | incipal Arterial -           | Interstate             |  |
| Location                   | : .6 MI N OF CS/     | AH9, N OF OWA                | TONNA                  |  |
| Ref Post: 046+00.100       | True Mile: 45.919    |                              | Sequence No. 9832      |  |
| Volume: 857,613            |                      | MADT: 27,665                 |                        |  |
| Weekday (M-F) MADT: 27,942 |                      | Weekend (Sa-Su) MADT: 27,340 |                        |  |