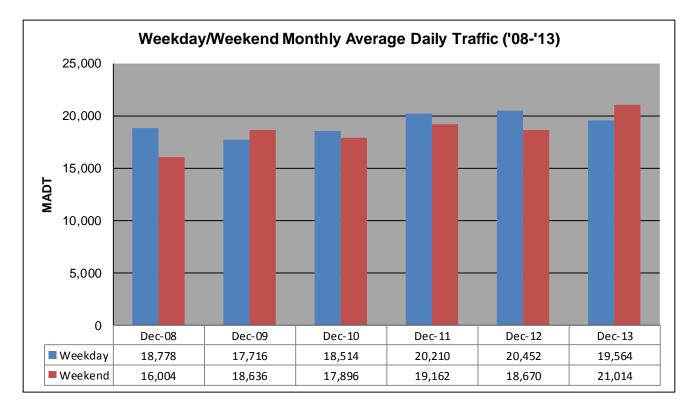

## MONTHLY REPORT, STATION NO. 175 (ATR) DECEMBER 2013

|                    | Weekday (WD)/Weekend (WE) Monthly Average Daily Traffic |        |        |        |        |        |        |        |                 |        |        |        |  |  |
|--------------------|---------------------------------------------------------|--------|--------|--------|--------|--------|--------|--------|-----------------|--------|--------|--------|--|--|
| 35,000             |                                                         |        |        |        |        |        |        |        |                 |        |        |        |  |  |
| 30,000             |                                                         |        |        |        |        |        |        |        |                 |        |        |        |  |  |
| 25,000             | -                                                       |        |        |        |        |        |        |        |                 |        |        |        |  |  |
| 20,000             |                                                         |        |        |        |        |        |        |        |                 |        |        |        |  |  |
| 15,000             |                                                         |        |        |        |        |        |        |        |                 |        |        |        |  |  |
| 10,000             |                                                         |        |        |        |        |        |        |        |                 |        |        |        |  |  |
| 10,000             | Jan                                                     | Feb    | Mar    | Apr    | May    | Jun    | Jul    | Aug    | Sep             | Oct    | Nov    | Dec    |  |  |
| — <b>—</b> '08 WD  | 17,632                                                  | 17,640 | 18,892 | 18,612 | 22,220 | 22,590 | 24,322 | 24,596 | 20,758          | 21,634 | 20,424 | 18,778 |  |  |
| '08 WE             | 17,468                                                  | 17,230 | 20,202 | 19,334 | 23,544 | 25,804 | 29,318 | 28,140 | 23,996          | 24,006 | 21,158 | 16,004 |  |  |
| <b>—=</b> — '09 WD | 16,250                                                  | 16,990 | 17,690 | 19,996 | 23,470 | 24,812 | 27,292 | 25,962 | 23,082          | 21,596 | 20,886 | 17,716 |  |  |
| '09 WE             | 16,608                                                  | 18,124 | 19,782 | 21,722 | 24,748 | 28,900 | 30,282 | 30,802 | 25,590          | 24,972 | 22,414 | 18,636 |  |  |
|                    | 16,558                                                  | 17,176 | 19,654 | 21,360 | 23,278 | 24,294 | 27,794 | 26,204 | 24,058          | 23,038 | 20,232 | 18,514 |  |  |
|                    | 22,574                                                  | 18,154 | 20,616 | 22,978 | 25,660 | 28,222 | 31,238 | 31,362 | 26,966          | 25,576 | 21,692 | 17,896 |  |  |
| - <b></b> '11 WD   | 16,268                                                  | 17,098 | 18,604 | 20,144 | 22,674 | 24,682 | 26,496 | 25,512 | 23,592          | 22,670 | 21,126 | 20,210 |  |  |
|                    | 15,682                                                  | 16,506 | 19,172 | 21,600 | 24,946 | 27,886 | 29,012 | 30,902 | 26,176          | 25,134 | 21,466 | 19,162 |  |  |
| <b></b> '12 WD     | 17,052                                                  | 17,750 | 19,542 | 21,332 | 24,098 | 25,038 | 26,492 | 26,704 | 23,316          | 22,876 | 21,600 | 20,452 |  |  |
| <b></b> '12 WE     | 16,686                                                  | 17,850 | 20,448 | 21,946 | 24,838 | 28,190 | 30,716 | 31,094 | 25 <i>,</i> 850 | 25,272 | 22,150 | 18,670 |  |  |
| <b></b> '13 WD     | 17,496                                                  | 18,296 | 19,320 | 19,130 | 23,508 | 24,602 | 26,410 | 26,994 | 25,098          | 23,294 | 22,612 | 19,564 |  |  |
| <b></b> '13 WE     | 16,358                                                  | 16,740 | 20,080 | 19,656 | 24,222 | 27,238 | 30,084 | 31,086 | 26,628          | 26,432 | 21,318 | 21,014 |  |  |

Note: 'Weekday' defined as Monday-Friday, 'Weekend' defined as Saturday-Sunday