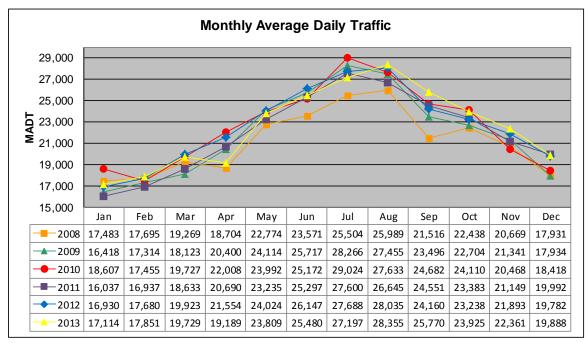

## MONTHLY REPORT, STATION NO. 175 (ATR) DECEMBER 2013

|                    | Weekday (WD)/Weekend (WE) Monthly Average Daily Traffic |        |        |        |        |        |        |        |                 |        |        |        |  |  |
|--------------------|---------------------------------------------------------|--------|--------|--------|--------|--------|--------|--------|-----------------|--------|--------|--------|--|--|
| 35,000             |                                                         |        |        |        |        |        |        |        |                 |        |        |        |  |  |
| 30,000             |                                                         |        |        |        |        |        |        |        |                 |        |        |        |  |  |
| 25,000             | -                                                       |        |        |        |        |        |        |        |                 |        |        |        |  |  |
| 20,000             |                                                         |        |        |        |        |        |        |        |                 |        |        |        |  |  |
| 15,000             |                                                         |        |        |        |        |        |        |        |                 |        |        |        |  |  |
| 10,000             |                                                         |        |        |        |        |        |        |        |                 |        |        |        |  |  |
| 10,000             | Jan                                                     | Feb    | Mar    | Apr    | May    | Jun    | Jul    | Aug    | Sep             | Oct    | Nov    | Dec    |  |  |
| — <b>—</b> '08 WD  | 17,632                                                  | 17,640 | 18,892 | 18,612 | 22,220 | 22,590 | 24,322 | 24,596 | 20,758          | 21,634 | 20,424 | 18,778 |  |  |
| '08 WE             | 17,468                                                  | 17,230 | 20,202 | 19,334 | 23,544 | 25,804 | 29,318 | 28,140 | 23,996          | 24,006 | 21,158 | 16,004 |  |  |
| <b>—=</b> — '09 WD | 16,250                                                  | 16,990 | 17,690 | 19,996 | 23,470 | 24,812 | 27,292 | 25,962 | 23,082          | 21,596 | 20,886 | 17,716 |  |  |
| '09 WE             | 16,608                                                  | 18,124 | 19,782 | 21,722 | 24,748 | 28,900 | 30,282 | 30,802 | 25,590          | 24,972 | 22,414 | 18,636 |  |  |
|                    | 16,558                                                  | 17,176 | 19,654 | 21,360 | 23,278 | 24,294 | 27,794 | 26,204 | 24,058          | 23,038 | 20,232 | 18,514 |  |  |
|                    | 22,574                                                  | 18,154 | 20,616 | 22,978 | 25,660 | 28,222 | 31,238 | 31,362 | 26,966          | 25,576 | 21,692 | 17,896 |  |  |
| - <b></b> '11 WD   | 16,268                                                  | 17,098 | 18,604 | 20,144 | 22,674 | 24,682 | 26,496 | 25,512 | 23,592          | 22,670 | 21,126 | 20,210 |  |  |
|                    | 15,682                                                  | 16,506 | 19,172 | 21,600 | 24,946 | 27,886 | 29,012 | 30,902 | 26,176          | 25,134 | 21,466 | 19,162 |  |  |
| <b></b> '12 WD     | 17,052                                                  | 17,750 | 19,542 | 21,332 | 24,098 | 25,038 | 26,492 | 26,704 | 23,316          | 22,876 | 21,600 | 20,452 |  |  |
| <b></b> '12 WE     | 16,686                                                  | 17,850 | 20,448 | 21,946 | 24,838 | 28,190 | 30,716 | 31,094 | 25 <i>,</i> 850 | 25,272 | 22,150 | 18,670 |  |  |
| <b></b> '13 WD     | 17,496                                                  | 18,296 | 19,320 | 19,130 | 23,508 | 24,602 | 26,410 | 26,994 | 25,098          | 23,294 | 22,612 | 19,564 |  |  |
| <b></b> '13 WE     | 16,358                                                  | 16,740 | 20,080 | 19,656 | 24,222 | 27,238 | 30,084 | 31,086 | 26,628          | 26,432 | 21,318 | 21,014 |  |  |