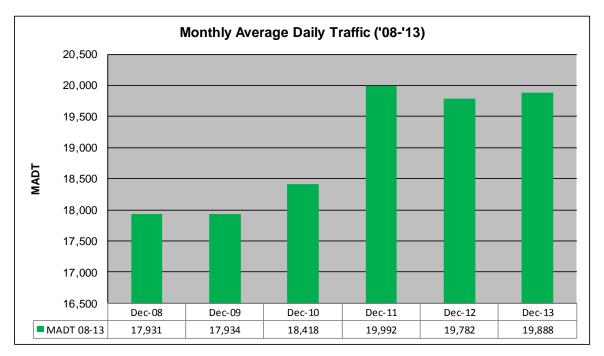

## MONTHLY REPORT, STATION NO. 175 (ATR) DECEMBER 2013

|                    | Weekday (WD)/Weekend (WE) Monthly Average Daily Traffic |        |        |        |        |        |        |        |                 |        |        |        |  |  |
|--------------------|---------------------------------------------------------|--------|--------|--------|--------|--------|--------|--------|-----------------|--------|--------|--------|--|--|
| 35,000             |                                                         |        |        |        |        |        |        |        |                 |        |        |        |  |  |
| 30,000             |                                                         |        |        |        |        |        |        |        |                 |        |        |        |  |  |
| 25,000             | -                                                       |        |        |        |        |        |        |        |                 |        |        |        |  |  |
| 20,000             |                                                         |        |        |        |        |        |        |        |                 |        |        |        |  |  |
| 15,000             |                                                         |        |        |        |        |        |        |        |                 |        |        |        |  |  |
| 10,000             |                                                         |        |        |        |        |        |        |        |                 |        |        |        |  |  |
| 10,000             | Jan                                                     | Feb    | Mar    | Apr    | May    | Jun    | Jul    | Aug    | Sep             | Oct    | Nov    | Dec    |  |  |
| — <b>—</b> '08 WD  | 17,632                                                  | 17,640 | 18,892 | 18,612 | 22,220 | 22,590 | 24,322 | 24,596 | 20,758          | 21,634 | 20,424 | 18,778 |  |  |
| '08 WE             | 17,468                                                  | 17,230 | 20,202 | 19,334 | 23,544 | 25,804 | 29,318 | 28,140 | 23,996          | 24,006 | 21,158 | 16,004 |  |  |
| <b>—=</b> — '09 WD | 16,250                                                  | 16,990 | 17,690 | 19,996 | 23,470 | 24,812 | 27,292 | 25,962 | 23,082          | 21,596 | 20,886 | 17,716 |  |  |
| '09 WE             | 16,608                                                  | 18,124 | 19,782 | 21,722 | 24,748 | 28,900 | 30,282 | 30,802 | 25,590          | 24,972 | 22,414 | 18,636 |  |  |
|                    | 16,558                                                  | 17,176 | 19,654 | 21,360 | 23,278 | 24,294 | 27,794 | 26,204 | 24,058          | 23,038 | 20,232 | 18,514 |  |  |
|                    | 22,574                                                  | 18,154 | 20,616 | 22,978 | 25,660 | 28,222 | 31,238 | 31,362 | 26,966          | 25,576 | 21,692 | 17,896 |  |  |
| - <b></b> '11 WD   | 16,268                                                  | 17,098 | 18,604 | 20,144 | 22,674 | 24,682 | 26,496 | 25,512 | 23,592          | 22,670 | 21,126 | 20,210 |  |  |
|                    | 15,682                                                  | 16,506 | 19,172 | 21,600 | 24,946 | 27,886 | 29,012 | 30,902 | 26,176          | 25,134 | 21,466 | 19,162 |  |  |
| <b></b> '12 WD     | 17,052                                                  | 17,750 | 19,542 | 21,332 | 24,098 | 25,038 | 26,492 | 26,704 | 23,316          | 22,876 | 21,600 | 20,452 |  |  |
| <b></b> '12 WE     | 16,686                                                  | 17,850 | 20,448 | 21,946 | 24,838 | 28,190 | 30,716 | 31,094 | 25 <i>,</i> 850 | 25,272 | 22,150 | 18,670 |  |  |
| <b></b> '13 WD     | 17,496                                                  | 18,296 | 19,320 | 19,130 | 23,508 | 24,602 | 26,410 | 26,994 | 25,098          | 23,294 | 22,612 | 19,564 |  |  |
| <b></b> '13 WE     | 16,358                                                  | 16,740 | 20,080 | 19,656 | 24,222 | 27,238 | 30,084 | 31,086 | 26,628          | 26,432 | 21,318 | 21,014 |  |  |