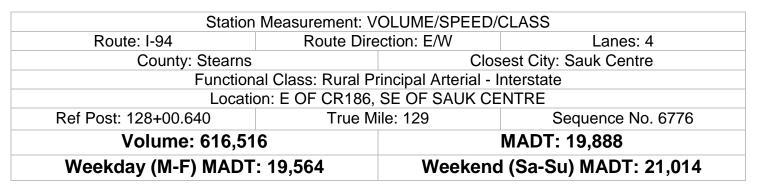

## MONTHLY REPORT, STATION NO. 175 (ATR) DECEMBER 2013

|                    | Weekday (WD)/Weekend (WE) Monthly Average Daily Traffic |        |        |        |        |        |        |        |                 |        |        |        |  |  |
|--------------------|---------------------------------------------------------|--------|--------|--------|--------|--------|--------|--------|-----------------|--------|--------|--------|--|--|
| 35,000             |                                                         |        |        |        |        |        |        |        |                 |        |        |        |  |  |
| 30,000             |                                                         |        |        |        |        |        |        |        |                 |        |        |        |  |  |
| 25,000             | -                                                       |        |        |        |        |        |        |        |                 |        |        |        |  |  |
| 20,000             |                                                         |        |        |        |        |        |        |        |                 |        |        |        |  |  |
| 15,000             |                                                         |        |        |        |        |        |        |        |                 |        |        |        |  |  |
| 10,000             |                                                         |        |        |        |        |        |        |        |                 |        |        |        |  |  |
| 10,000             | Jan                                                     | Feb    | Mar    | Apr    | May    | Jun    | Jul    | Aug    | Sep             | Oct    | Nov    | Dec    |  |  |
| — <b>—</b> '08 WD  | 17,632                                                  | 17,640 | 18,892 | 18,612 | 22,220 | 22,590 | 24,322 | 24,596 | 20,758          | 21,634 | 20,424 | 18,778 |  |  |
| '08 WE             | 17,468                                                  | 17,230 | 20,202 | 19,334 | 23,544 | 25,804 | 29,318 | 28,140 | 23,996          | 24,006 | 21,158 | 16,004 |  |  |
| <b>—=</b> — '09 WD | 16,250                                                  | 16,990 | 17,690 | 19,996 | 23,470 | 24,812 | 27,292 | 25,962 | 23,082          | 21,596 | 20,886 | 17,716 |  |  |
| '09 WE             | 16,608                                                  | 18,124 | 19,782 | 21,722 | 24,748 | 28,900 | 30,282 | 30,802 | 25,590          | 24,972 | 22,414 | 18,636 |  |  |
|                    | 16,558                                                  | 17,176 | 19,654 | 21,360 | 23,278 | 24,294 | 27,794 | 26,204 | 24,058          | 23,038 | 20,232 | 18,514 |  |  |
|                    | 22,574                                                  | 18,154 | 20,616 | 22,978 | 25,660 | 28,222 | 31,238 | 31,362 | 26,966          | 25,576 | 21,692 | 17,896 |  |  |
| - <b></b> '11 WD   | 16,268                                                  | 17,098 | 18,604 | 20,144 | 22,674 | 24,682 | 26,496 | 25,512 | 23,592          | 22,670 | 21,126 | 20,210 |  |  |
|                    | 15,682                                                  | 16,506 | 19,172 | 21,600 | 24,946 | 27,886 | 29,012 | 30,902 | 26,176          | 25,134 | 21,466 | 19,162 |  |  |
| <b></b> '12 WD     | 17,052                                                  | 17,750 | 19,542 | 21,332 | 24,098 | 25,038 | 26,492 | 26,704 | 23,316          | 22,876 | 21,600 | 20,452 |  |  |
| <b></b> '12 WE     | 16,686                                                  | 17,850 | 20,448 | 21,946 | 24,838 | 28,190 | 30,716 | 31,094 | 25 <i>,</i> 850 | 25,272 | 22,150 | 18,670 |  |  |
| <b></b> '13 WD     | 17,496                                                  | 18,296 | 19,320 | 19,130 | 23,508 | 24,602 | 26,410 | 26,994 | 25,098          | 23,294 | 22,612 | 19,564 |  |  |
| <b></b> '13 WE     | 16,358                                                  | 16,740 | 20,080 | 19,656 | 24,222 | 27,238 | 30,084 | 31,086 | 26,628          | 26,432 | 21,318 | 21,014 |  |  |