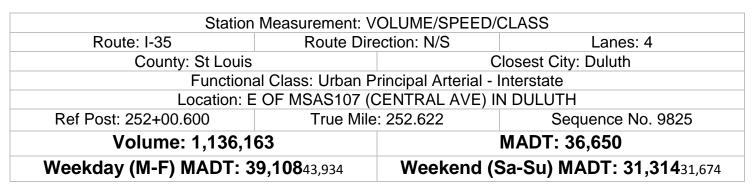

## MONTHLY REPORT, STATION NO. 103 (ATR) DECEMBER 2013

Note: Decrease in traffic during June and August 2008 due to construction... No data from May 2010 to September 2012 due to sensors destroyed by construction