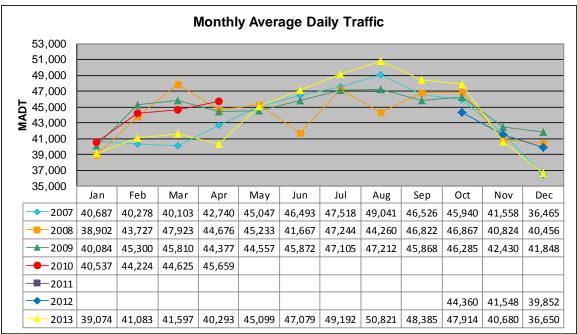

## MONTHLY REPORT, STATION NO. 103 (ATR) DECEMBER 2013

Note: Decrease in traffic during June and August 2008 due to construction... No data from May 2010 to September 2012 due to sensors destroyed by construction