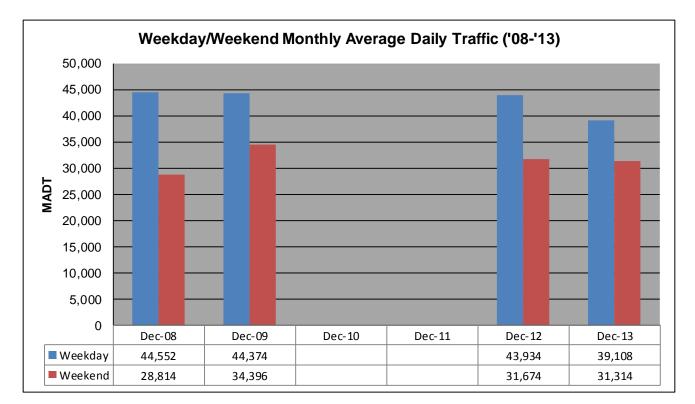

|     | Weekday (WD)/Weekend (WE) Monthly Average Daily Traffic |        |        |        |        |        |        |        |        |        |            |        |        |
|-----|---------------------------------------------------------|--------|--------|--------|--------|--------|--------|--------|--------|--------|------------|--------|--------|
|     | 60,000                                                  |        |        |        |        |        |        |        |        |        |            |        |        |
| TAM | 55,000                                                  |        |        |        |        |        |        |        |        |        |            |        |        |
|     | 50,000                                                  |        |        |        |        |        |        |        |        |        |            |        |        |
|     | 45,000                                                  |        |        |        |        |        |        |        |        |        |            |        |        |
|     | 40,000                                                  |        |        |        |        |        |        |        |        |        |            |        |        |
|     | 35,000                                                  |        |        |        |        |        |        |        |        |        |            |        |        |
|     | 30,000                                                  |        |        |        |        |        |        |        |        |        |            |        |        |
|     | 25,000                                                  |        |        |        |        |        |        |        |        |        |            |        |        |
|     | 20,000                                                  |        |        |        |        |        |        |        |        | 6      | <b>0</b> · |        |        |
| l r |                                                         | Jan    | Feb    | Mar    | Apr    | May    | Jun    | Jul    | Aug    | Sep    | Oct        | Nov    | Dec    |
| -   | '07 WD                                                  | 43,808 | 44,312 | 42,864 | 46,116 | 48,328 | 49,328 | 50,420 | 51,396 | 49,444 | 48,456     | 44,568 | 40,824 |
| -   | '07 WE                                                  | 32,392 | 30,194 | 33,742 | 35,058 | 35,704 | 39,244 | 40,844 | 41,594 | 40,690 | 39,626     | 33,068 | 27,498 |
|     |                                                         | 41,880 | 46,818 | 51,814 | 47,642 | 48,178 | 45,142 | 49,496 | 46,334 | 49,606 | 49,092     | 44,664 | 44,552 |
|     | '08 WE                                                  | 30,896 | 34,994 | 39,940 | 36,496 | 36,906 | 34,658 | 40,546 | 39,184 | 39,984 | 40,460     | 33,144 | 28,814 |
|     | - <b></b> '09 WD                                        | 43,470 | 48,064 | 48,958 | 47,678 | 47,798 | 48,468 | 49,394 | 50,336 | 48,866 | 48,780     | 46,106 | 44,374 |
|     | '09 WE                                                  | 31,576 | 38,390 | 39,024 | 35,294 | 37,226 | 39,450 | 40,028 | 40,744 | 38,018 | 39,328     | 34,168 | 34,396 |
|     |                                                         | 44,794 | 47,236 | 47,690 | 48,788 | 34,164 |        |        |        |        |            |        |        |
|     | <b>———</b> '10 WE                                       | 31,468 | 36,696 | 36,306 | 36,452 | 27,184 |        |        |        |        |            |        |        |
|     |                                                         |        |        |        |        |        |        |        |        |        |            |        |        |
|     | <b>———</b> '11 WE                                       |        |        |        |        |        |        |        |        |        |            |        |        |
|     | '12 WD                                                  |        |        |        |        |        |        |        |        |        | 47,226     | 44,522 | 43,934 |
| •   |                                                         |        |        |        |        |        |        |        |        |        | 37,924     | 33,176 | 31,674 |
|     | <b></b> '13 WD                                          | 41,942 | 44,202 | 45,038 | 42,860 | 47,856 | 50,536 | 51,758 | 53,476 | 51,702 | 50,416     | 44,058 | 39,108 |
| -   | <b></b> '13 WE                                          | 31,028 | 33,286 | 33,786 | 33,044 | 36,374 | 40,166 | 42,140 | 43,614 | 41,114 | 41,300     |        |        |

Note: 'Weekday' defined as Monday-Friday, 'Weekend' defined as Saturday-Sunday