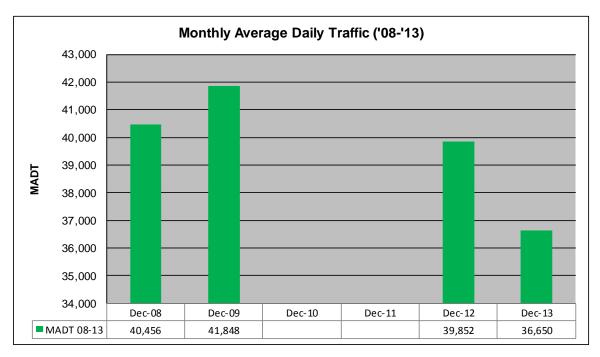

## MONTHLY REPORT, STATION NO. 103 (ATR) DECEMBER 2013

Note: Decrease in traffic during June and August 2008 due to construction... No data from May 2010 to September 2012 due to sensors destroyed by construction