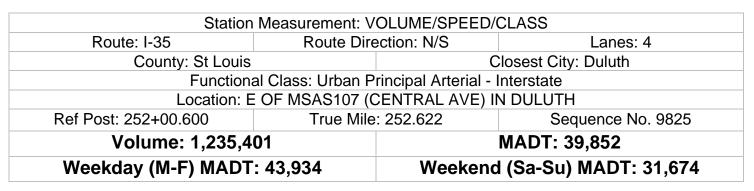

## MONTHLY REPORT, STATION NO. 103 (ATR) DECEMBER 2012

Note: Decrease in traffic during June and August 2008 due to construction... No data from May 2010 to September 2012 due to sensors destroyed by construction