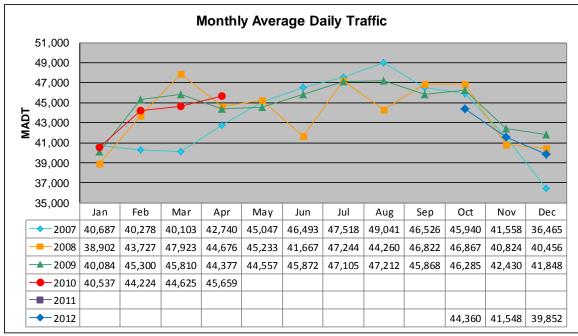

## MONTHLY REPORT, STATION NO. 103 (ATR) DECEMBER 2012

Note: Decrease in traffic during June and August 2008 due to construction... No data from May 2010 to September 2012 due to sensors destroyed by construction