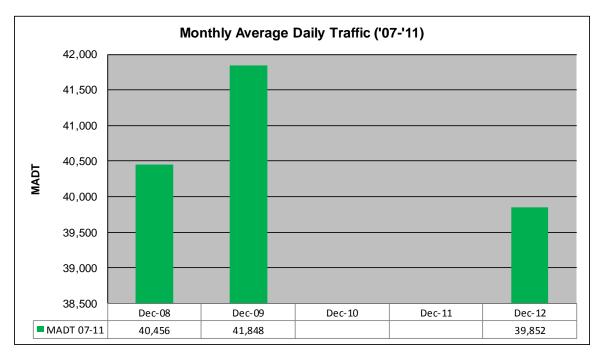

## MONTHLY REPORT, STATION NO. 103 (ATR) DECEMBER 2012

Note: Decrease in traffic during June and August 2008 due to construction... No data from May 2010 to September 2012 due to sensors destroyed by construction