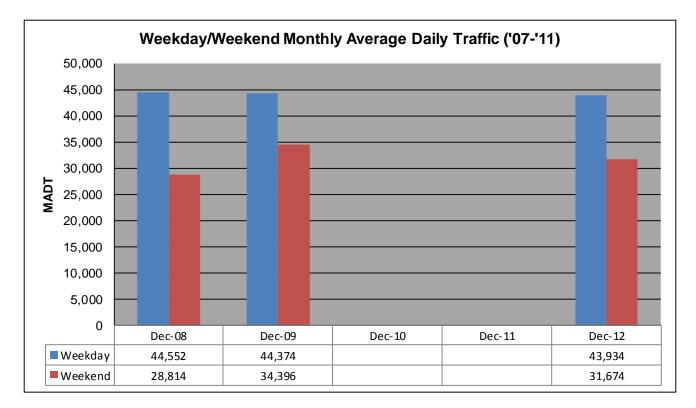

|  | Weekday (WD)/Weekend (WE) Monthly Average Daily Traffic |        |        |        |        |        |        |        |        |        |        |        |        |  |
|--|---------------------------------------------------------|--------|--------|--------|--------|--------|--------|--------|--------|--------|--------|--------|--------|--|
|  | 55,000                                                  |        |        |        |        |        |        |        |        |        |        |        |        |  |
|  | 50,000                                                  |        |        |        |        |        |        |        |        |        |        |        |        |  |
|  | 45,000                                                  |        |        |        |        |        |        |        |        |        |        |        | -      |  |
|  | 40,000                                                  |        |        |        |        |        |        |        |        |        |        |        |        |  |
|  | 35,000                                                  |        |        |        |        |        |        |        |        |        |        |        |        |  |
|  | 30,000                                                  |        |        |        |        |        |        |        |        |        |        |        |        |  |
|  | 25,000                                                  |        |        |        |        |        |        |        |        |        |        |        |        |  |
|  | 20,000                                                  |        |        |        |        |        |        |        |        |        |        |        |        |  |
|  |                                                         | Jan    | Feb    | Mar    | Apr    | May    | Jun    | Jul    | Aug    | Sep    | Oct    | Nov    | Dec    |  |
|  | ——'07 WD                                                | 43,808 | 44,312 | 42,864 | 46,116 | 48,328 | 49,328 | 50,420 | 51,396 | 49,444 | 48,456 | 44,568 | 40,824 |  |
|  | '07 WE                                                  | 32,392 | 30,194 | 33,742 | 35,058 | 35,704 | 39,244 | 40,844 | 41,594 | 40,690 | 39,626 | 33,068 | 27,498 |  |
|  | '08 WD                                                  | 41,880 | 46,818 | 51,814 | 47,642 | 48,178 | 45,142 | 49,496 | 46,334 | 49,606 | 49,092 | 44,664 | 44,552 |  |
|  | '08 WE                                                  | 30,896 | 34,994 | 39,940 | 36,496 | 36,906 | 34,658 | 40,546 | 39,184 | 39,984 | 40,460 | 33,144 | 28,814 |  |
|  |                                                         | 43,470 | 48,064 | 48,958 | 47,678 | 47,798 | 48,468 | 49,394 | 50,336 | 48,866 | 48,780 | 46,106 | 44,374 |  |
|  |                                                         | 31,576 | 38,390 | 39,024 | 35,294 | 37,226 | 39,450 | 40,028 | 40,744 | 38,018 | 39,328 | 34,168 | 34,396 |  |
|  |                                                         | 44,794 | 47,236 | 47,690 | 48,788 | 34,164 |        |        |        |        |        |        |        |  |
|  |                                                         | 31,468 | 36,696 | 36,306 | 36,452 | 27,184 |        |        |        |        |        |        |        |  |
|  |                                                         |        |        |        |        |        |        |        |        |        |        |        |        |  |
|  |                                                         |        |        |        |        |        |        |        |        |        |        |        |        |  |
|  |                                                         |        |        |        |        |        |        |        |        |        | 47,226 | 44,522 | 43,934 |  |
|  | '12 WE                                                  |        |        |        |        |        |        |        |        |        | 37,924 | 33,176 | 31,674 |  |

Note: 'Weekday' defined as Monday-Friday, 'Weekend' defined as Saturday-Sunday