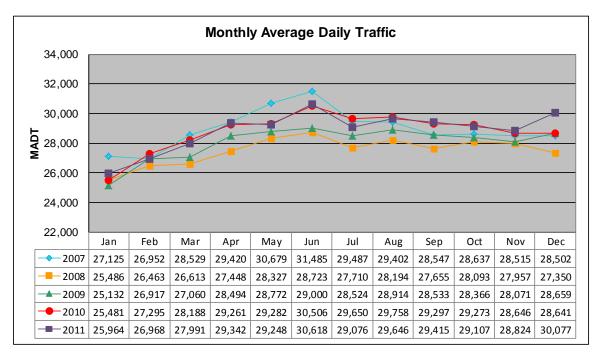

## MONTHLY REPORT, STATION NO. 420 (ATR) DECEMBER 2011

| Weekday (M-F) MADT: 31,406                          |                      | Weekend (Sa-Su) MADT: 26,050 |                         |
|-----------------------------------------------------|----------------------|------------------------------|-------------------------|
| Volume: 932,382                                     |                      | MADT: 30,077                 |                         |
| Ref Post: 003+00.070                                | True Mile: 3.07      |                              | Sequence No. 9892       |
| Location: W OF MSAS101 (PORTLAND AVE) IN BURNSVILLE |                      |                              |                         |
| Functional Class: Urban Other Principal Arterial    |                      |                              |                         |
| County: Dakota                                      | CI                   |                              | losest City: Burnsville |
| Route: CSAH 42                                      | Route Direction: E/W |                              | Lanes: 6                |
|                                                     | Station Measure      | ment: VOLUME                 |                         |

Note: 'Weekday' defined as Monday-Friday, 'Weekend' defined as Saturday-Sunday