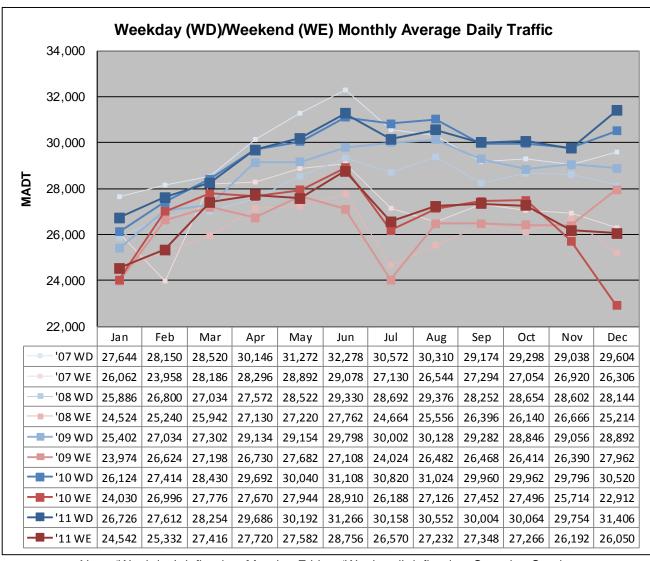

## MONTHLY REPORT, STATION NO. 420 (ATR) DECEMBER 2011

| Weekday (M-F) MADT: 31,406                          |                      | Weekend (Sa-Su) MADT: 26,050 |                         |
|-----------------------------------------------------|----------------------|------------------------------|-------------------------|
| Volume: 932,382                                     |                      | MADT: 30,077                 |                         |
| Ref Post: 003+00.070                                | True Mile: 3.07      |                              | Sequence No. 9892       |
| Location: W OF MSAS101 (PORTLAND AVE) IN BURNSVILLE |                      |                              |                         |
| Functional Class: Urban Other Principal Arterial    |                      |                              |                         |
| County: Dakota                                      | CI                   |                              | losest City: Burnsville |
| Route: CSAH 42                                      | Route Direction: E/W |                              | Lanes: 6                |
|                                                     | Station Measure      | ment: VOLUME                 |                         |

Note: 'Weekday' defined as Monday-Friday, 'Weekend' defined as Saturday-Sunday