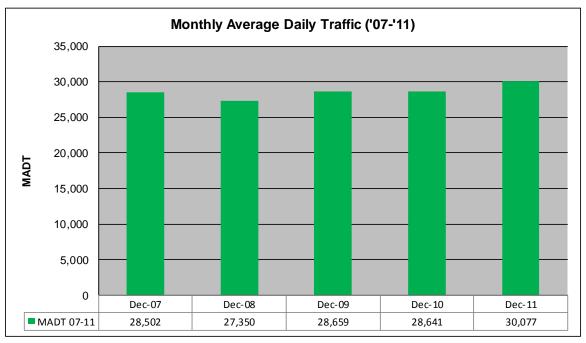

## MONTHLY REPORT, STATION NO. 420 (ATR) DECEMBER 2011

| Weekday (M-F) MADT: 31,406                          |                      | Weekend (Sa-Su) MADT: 26,050 |                         |
|-----------------------------------------------------|----------------------|------------------------------|-------------------------|
| Volume: 932,382                                     |                      | MADT: 30,077                 |                         |
| Ref Post: 003+00.070                                | True Mile: 3.07      |                              | Sequence No. 9892       |
| Location: W OF MSAS101 (PORTLAND AVE) IN BURNSVILLE |                      |                              |                         |
| Functional Class: Urban Other Principal Arterial    |                      |                              |                         |
| County: Dakota                                      | CI                   |                              | losest City: Burnsville |
| Route: CSAH 42                                      | Route Direction: E/W |                              | Lanes: 6                |
|                                                     | Station Measure      | ment: VOLUME                 |                         |