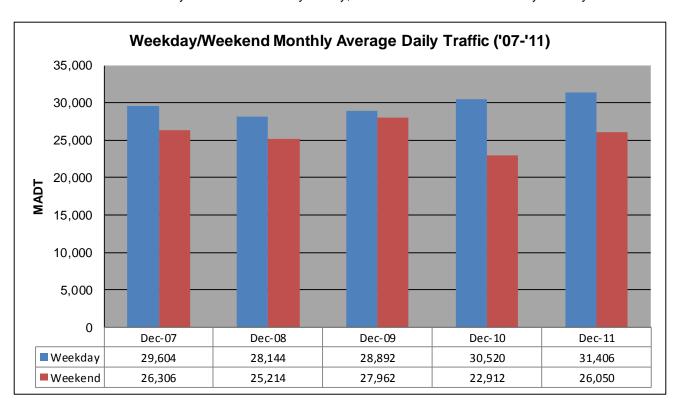

## MONTHLY REPORT, STATION NO. 420 (ATR) DECEMBER 2011

| Weekday (M-F) MADT: 31,406                          |                      | Weekend (Sa-Su) MADT: 26,050 |                         |
|-----------------------------------------------------|----------------------|------------------------------|-------------------------|
| Volume: 932,382                                     |                      | MADT: 30,077                 |                         |
| Ref Post: 003+00.070                                | True Mile: 3.07      |                              | Sequence No. 9892       |
| Location: W OF MSAS101 (PORTLAND AVE) IN BURNSVILLE |                      |                              |                         |
| Functional Class: Urban Other Principal Arterial    |                      |                              |                         |
| County: Dakota                                      | CI                   |                              | losest City: Burnsville |
| Route: CSAH 42                                      | Route Direction: E/W |                              | Lanes: 6                |
|                                                     | Station Measure      | ment: VOLUME                 |                         |

Note: 'Weekday' defined as Monday-Friday, 'Weekend' defined as Saturday-Sunday