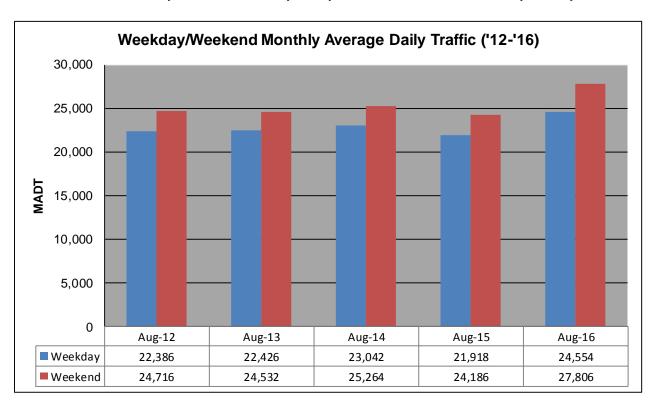

## MONTHLY REPORT, STATION NO. 26 (WIM) AUGUST 2016

| Station Meas               | surement: VOLUI      | ME/SPEED/CLAS                | SS/WEIGHT         |
|----------------------------|----------------------|------------------------------|-------------------|
| Route: I-35                | Route Direction: N/S |                              | Lanes: 4          |
| County: Steele             |                      | Closest City: Ellendale      |                   |
| Function                   | al Class: Rural Pr   | incipal Arterial - I         | nterstate         |
| Locatio                    | n: 3.5 MI N OF T     | H30, N OF ELLEN              | NDALE             |
| Ref Post: 030+00.100       | True Mile: 30.103    |                              | Sequence No. 5707 |
| Volume: 780,303            |                      | MADT: 25,171                 |                   |
| Weekday (M-F) MADT: 24,554 |                      | Weekend (Sa-Su) MADT: 27,806 |                   |

Note: 'Weekday' defined as Monday-Friday, 'Weekend' defined as Saturday-Sunday