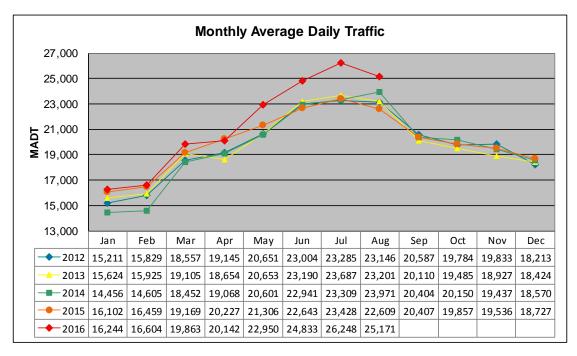

## MONTHLY REPORT, STATION NO. 26 (WIM) AUGUST 2016

| Station Meas               | surement: VOLUI      | ME/SPEED/CLAS                | SS/WEIGHT         |
|----------------------------|----------------------|------------------------------|-------------------|
| Route: I-35                | Route Direction: N/S |                              | Lanes: 4          |
| County: Steele             |                      | Closest City: Ellendale      |                   |
| Function                   | al Class: Rural Pr   | incipal Arterial - I         | nterstate         |
| Locatio                    | n: 3.5 MI N OF T     | H30, N OF ELLEN              | NDALE             |
| Ref Post: 030+00.100       | True Mile: 30.103    |                              | Sequence No. 5707 |
| Volume: 780,303            |                      | MADT: 25,171                 |                   |
| Weekday (M-F) MADT: 24,554 |                      | Weekend (Sa-Su) MADT: 27,806 |                   |