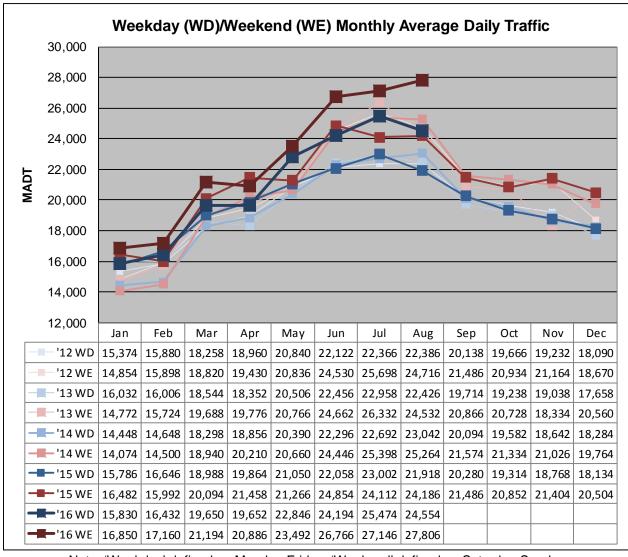

## MONTHLY REPORT, STATION NO. 26 (WIM) AUGUST 2016

| Station Meas               | surement: VOLUI      | ME/SPEED/CLAS                | SS/WEIGHT         |
|----------------------------|----------------------|------------------------------|-------------------|
| Route: I-35                | Route Direction: N/S |                              | Lanes: 4          |
| County: Steele             |                      | Closest City: Ellendale      |                   |
| Function                   | al Class: Rural Pr   | incipal Arterial - I         | nterstate         |
| Locatio                    | n: 3.5 MI N OF T     | H30, N OF ELLEN              | NDALE             |
| Ref Post: 030+00.100       | True Mile: 30.103    |                              | Sequence No. 5707 |
| Volume: 780,303            |                      | MADT: 25,171                 |                   |
| Weekday (M-F) MADT: 24,554 |                      | Weekend (Sa-Su) MADT: 27,806 |                   |

Note: 'Weekday' defined as Monday-Friday, 'Weekend' defined as Saturday-Sunday