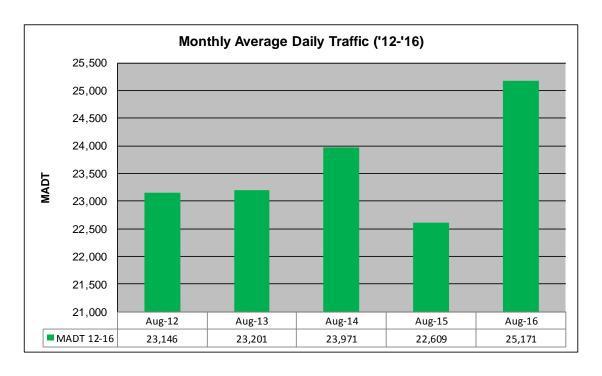

## MONTHLY REPORT, STATION NO. 26 (WIM) AUGUST 2016

| Station Meas               | surement: VOLUI      | ME/SPEED/CLAS                | SS/WEIGHT         |
|----------------------------|----------------------|------------------------------|-------------------|
| Route: I-35                | Route Direction: N/S |                              | Lanes: 4          |
| County: Steele             |                      | Closest City: Ellendale      |                   |
| Function                   | al Class: Rural Pr   | incipal Arterial - I         | nterstate         |
| Locatio                    | n: 3.5 MI N OF T     | H30, N OF ELLEN              | NDALE             |
| Ref Post: 030+00.100       | True Mile: 30.103    |                              | Sequence No. 5707 |
| Volume: 780,303            |                      | MADT: 25,171                 |                   |
| Weekday (M-F) MADT: 24,554 |                      | Weekend (Sa-Su) MADT: 27,806 |                   |