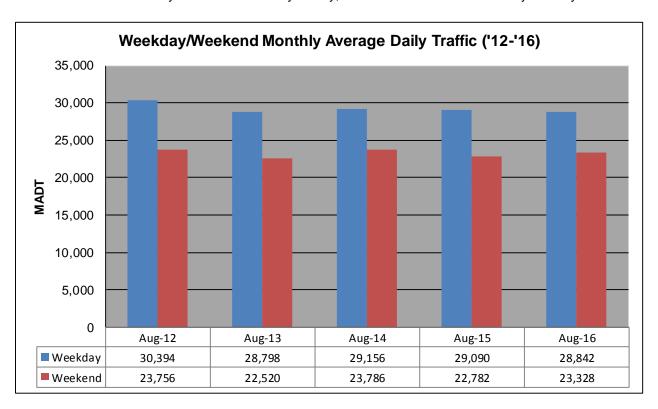

## MONTHLY REPORT, STATION NO. 110 (ATR) AUGUST 2016

|                            | Station Measure      | ment: VOLUME                 |                      |  |
|----------------------------|----------------------|------------------------------|----------------------|--|
| Route: TH 53               | Route Direction: N/S |                              | Lanes: 4             |  |
| County: St Louis           | 3                    |                              | Closest City: Duluth |  |
| Function                   | onal Class: Urban    | Other Principal A            | Arterial             |  |
| Location: SE               | OF CSAH6 (MAI        | PLE GROVE RD)                | IN DULUTH            |  |
| Ref Post: 005+00.000       | True Mile: 6.129     |                              | Sequence No. 9827    |  |
| Volume: 847,065            |                      | MADT: 27,325                 |                      |  |
| Weekday (M-F) MADT: 28,842 |                      | Weekend (Sa-Su) MADT: 23,328 |                      |  |