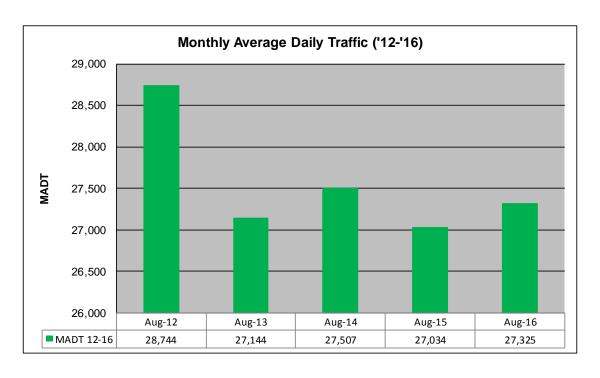

## MONTHLY REPORT, STATION NO. 110 (ATR) AUGUST 2016

|                            | Station Measure      | ment: VOLUME                 |                      |  |
|----------------------------|----------------------|------------------------------|----------------------|--|
| Route: TH 53               | Route Direction: N/S |                              | Lanes: 4             |  |
| County: St Louis           | 3                    |                              | Closest City: Duluth |  |
| Function                   | onal Class: Urban    | Other Principal A            | Arterial             |  |
| Location: SE               | OF CSAH6 (MAI        | PLE GROVE RD)                | IN DULUTH            |  |
| Ref Post: 005+00.000       | True Mile: 6.129     |                              | Sequence No. 9827    |  |
| Volume: 847,065            |                      | MADT: 27,325                 |                      |  |
| Weekday (M-F) MADT: 28,842 |                      | Weekend (Sa-Su) MADT: 23,328 |                      |  |