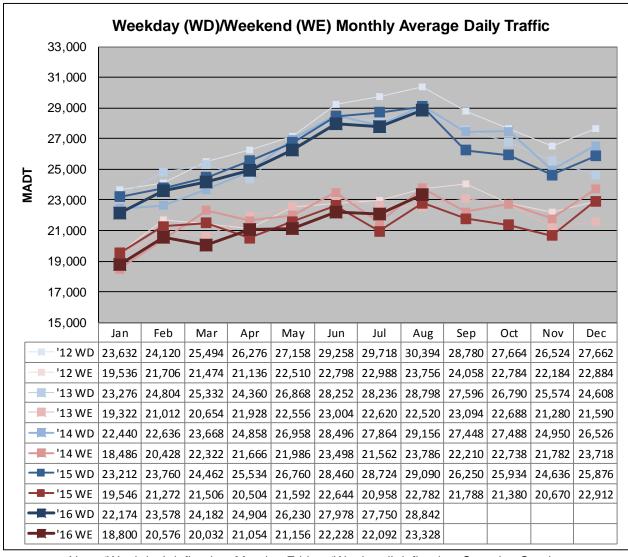

## MONTHLY REPORT, STATION NO. 110 (ATR) AUGUST 2016

|                            | Station Measure      | ment: VOLUME                 |                      |  |
|----------------------------|----------------------|------------------------------|----------------------|--|
| Route: TH 53               | Route Direction: N/S |                              | Lanes: 4             |  |
| County: St Louis           | 3                    |                              | Closest City: Duluth |  |
| Function                   | onal Class: Urban    | Other Principal A            | Arterial             |  |
| Location: SE               | OF CSAH6 (MAI        | PLE GROVE RD)                | IN DULUTH            |  |
| Ref Post: 005+00.000       | True Mile: 6.129     |                              | Sequence No. 9827    |  |
| Volume: 847,065            |                      | MADT: 27,325                 |                      |  |
| Weekday (M-F) MADT: 28,842 |                      | Weekend (Sa-Su) MADT: 23,328 |                      |  |

Note: 'Weekday' defined as Monday-Friday, 'Weekend' defined as Saturday-Sunday