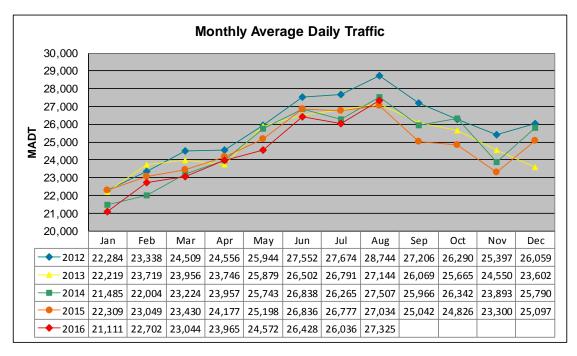

## MONTHLY REPORT, STATION NO. 110 (ATR) AUGUST 2016

|                            | Station Measure      | ment: VOLUME                 |                      |  |
|----------------------------|----------------------|------------------------------|----------------------|--|
| Route: TH 53               | Route Direction: N/S |                              | Lanes: 4             |  |
| County: St Louis           | 3                    |                              | Closest City: Duluth |  |
| Function                   | onal Class: Urban    | Other Principal A            | Arterial             |  |
| Location: SE               | OF CSAH6 (MAI        | PLE GROVE RD)                | IN DULUTH            |  |
| Ref Post: 005+00.000       | True Mile: 6.129     |                              | Sequence No. 9827    |  |
| Volume: 847,065            |                      | MADT: 27,325                 |                      |  |
| Weekday (M-F) MADT: 28,842 |                      | Weekend (Sa-Su) MADT: 23,328 |                      |  |

Note: 'Weekday' defined as Monday-Friday, 'Weekend' defined as Saturday-Sunday