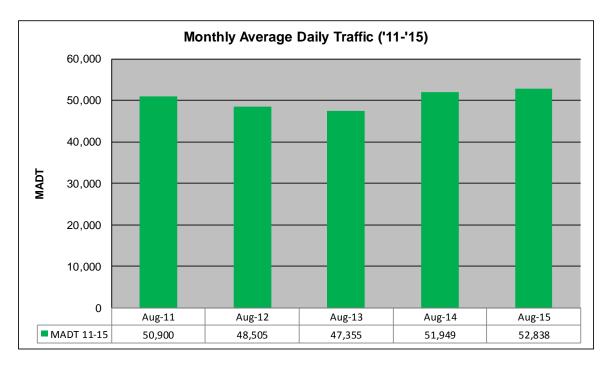

## MONTHLY REPORT, STATION NO. 335 (ATR) AUGUST 2015

| Station Measurement: VOLUME/SPEED/CLASS                 |                      |                              |                      |  |
|---------------------------------------------------------|----------------------|------------------------------|----------------------|--|
| Route: I-35W                                            | Route Direction: N/S |                              | Lanes: 4             |  |
| County: Anoka                                           | County: Anoka        |                              | Closest City: Blaine |  |
| Functional Class: Urban Principal Arterial - Interstate |                      |                              |                      |  |
| Location: W OF CR53 (SUNSET AVE NE) IN BLAINE           |                      |                              |                      |  |
| Ref Post: 033+00.752                                    | True Mile: 33.787    |                              | Sequence No. 9853    |  |
| Volume: 1,637,980                                       |                      | MADT: 52,838                 |                      |  |
| Weekday (M-F) MADT: 55,498                              |                      | Weekend (Sa-Su) MADT: 38,414 |                      |  |