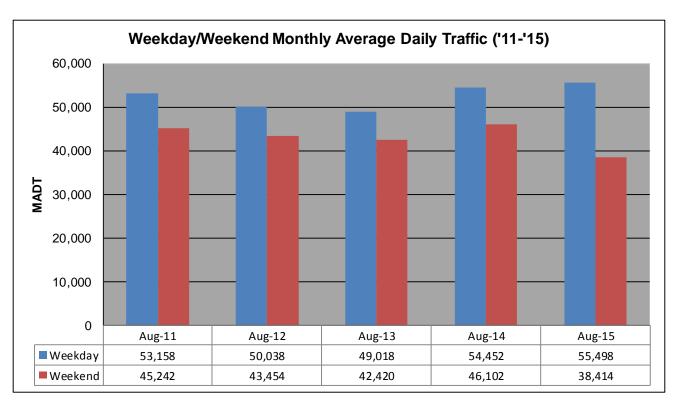

## MONTHLY REPORT, STATION NO. 335 (ATR) AUGUST 2015

| Station Measurement: VOLUME/SPEED/CLASS                 |                      |                              |                      |  |
|---------------------------------------------------------|----------------------|------------------------------|----------------------|--|
| Route: I-35W                                            | Route Direction: N/S |                              | Lanes: 4             |  |
| County: Anoka                                           | County: Anoka        |                              | Closest City: Blaine |  |
| Functional Class: Urban Principal Arterial - Interstate |                      |                              |                      |  |
| Location: W OF CR53 (SUNSET AVE NE) IN BLAINE           |                      |                              |                      |  |
| Ref Post: 033+00.752                                    | True Mile: 33.787    |                              | Sequence No. 9853    |  |
| Volume: 1,637,980                                       |                      | MADT: 52,838                 |                      |  |
| Weekday (M-F) MADT: 55,498                              |                      | Weekend (Sa-Su) MADT: 38,414 |                      |  |