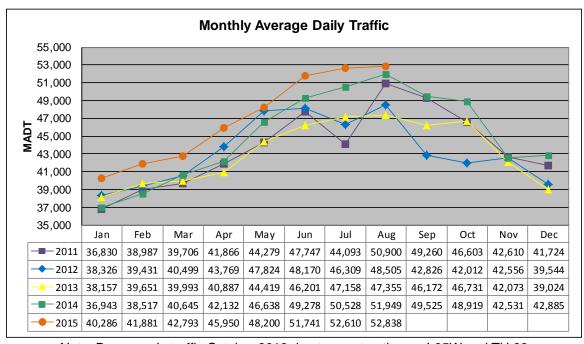

## MONTHLY REPORT, STATION NO. 335 (ATR) AUGUST 2015

| Station Measurement: VOLUME/SPEED/CLASS                 |                      |                              |                      |  |
|---------------------------------------------------------|----------------------|------------------------------|----------------------|--|
| Route: I-35W                                            | Route Direction: N/S |                              | Lanes: 4             |  |
| County: Anoka                                           | County: Anoka        |                              | Closest City: Blaine |  |
| Functional Class: Urban Principal Arterial - Interstate |                      |                              |                      |  |
| Location: W OF CR53 (SUNSET AVE NE) IN BLAINE           |                      |                              |                      |  |
| Ref Post: 033+00.752                                    | True Mile: 33.787    |                              | Sequence No. 9853    |  |
| Volume: 1,637,980                                       |                      | MADT: 52,838                 |                      |  |
| Weekday (M-F) MADT: 55,498                              |                      | Weekend (Sa-Su) MADT: 38,414 |                      |  |

Note: Decrease in traffic October 2012 due to construction on I-35W and TH 62

Note: 'Weekday' defined as Monday-Friday, 'Weekend' defined as Saturday-Sunday