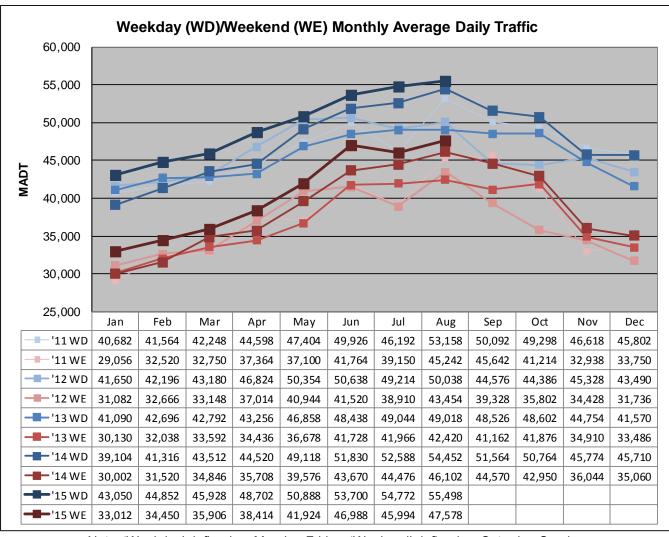

## MONTHLY REPORT, STATION NO. 335 (ATR) AUGUST 2015

| Station Measurement: VOLUME/SPEED/CLASS                 |                      |                              |                      |  |
|---------------------------------------------------------|----------------------|------------------------------|----------------------|--|
| Route: I-35W                                            | Route Direction: N/S |                              | Lanes: 4             |  |
| County: Anoka                                           | County: Anoka        |                              | Closest City: Blaine |  |
| Functional Class: Urban Principal Arterial - Interstate |                      |                              |                      |  |
| Location: W OF CR53 (SUNSET AVE NE) IN BLAINE           |                      |                              |                      |  |
| Ref Post: 033+00.752                                    | True Mile: 33.787    |                              | Sequence No. 9853    |  |
| Volume: 1,637,980                                       |                      | MADT: 52,838                 |                      |  |
| Weekday (M-F) MADT: 55,498                              |                      | Weekend (Sa-Su) MADT: 38,414 |                      |  |

Note: Decrease in traffic October 2012 due to construction on I-35W and TH 62

Note: 'Weekday' defined as Monday-Friday, 'Weekend' defined as Saturday-Sunday