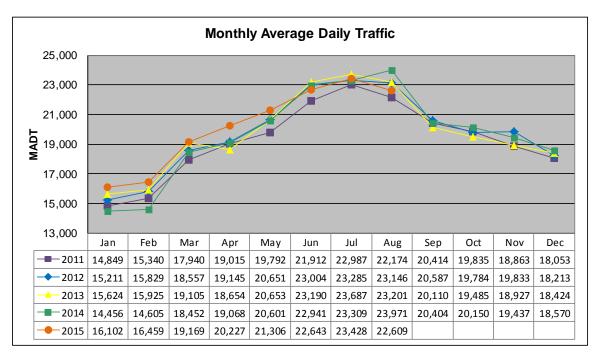

## MONTHLY REPORT, STATION NO. 26 (WIM) AUGUST 2015

| Station Meas               | urement: VOLUM       | IE/SPEED/CLAS                | SS/WEIGHT               |  |
|----------------------------|----------------------|------------------------------|-------------------------|--|
| Route: I-35                | Route Direction: N/S |                              | Lanes: 4                |  |
| County: Steele             |                      | Clo                          | Closest City: Ellendale |  |
| Functional                 | l Class: Rural Pri   | ncipal Arterial - I          | nterstate               |  |
| Location                   | : 3.5 MI N OF TH     | 130, N OF ELLEI              | NDALE                   |  |
| Ref Post: 030+00.100       | True Mile: 30.103    |                              | Sequence No. 5707       |  |
| Volume: 700,872            |                      | MADT: 22,609                 |                         |  |
| Weekday (M-F) MADT: 21,918 |                      | Weekend (Sa-Su) MADT: 21,458 |                         |  |