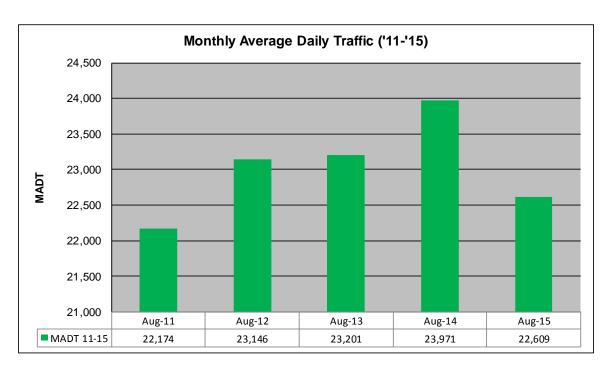

## MONTHLY REPORT, STATION NO. 26 (WIM) AUGUST 2015

| Station Meas               | urement: VOLUM       | IE/SPEED/CLAS                | SS/WEIGHT               |  |
|----------------------------|----------------------|------------------------------|-------------------------|--|
| Route: I-35                | Route Direction: N/S |                              | Lanes: 4                |  |
| County: Steele             |                      | Clo                          | Closest City: Ellendale |  |
| Functional                 | l Class: Rural Pri   | ncipal Arterial - I          | nterstate               |  |
| Location                   | : 3.5 MI N OF TH     | 130, N OF ELLEI              | NDALE                   |  |
| Ref Post: 030+00.100       | True Mile: 30.103    |                              | Sequence No. 5707       |  |
| Volume: 700,872            |                      | MADT: 22,609                 |                         |  |
| Weekday (M-F) MADT: 21,918 |                      | Weekend (Sa-Su) MADT: 21,458 |                         |  |