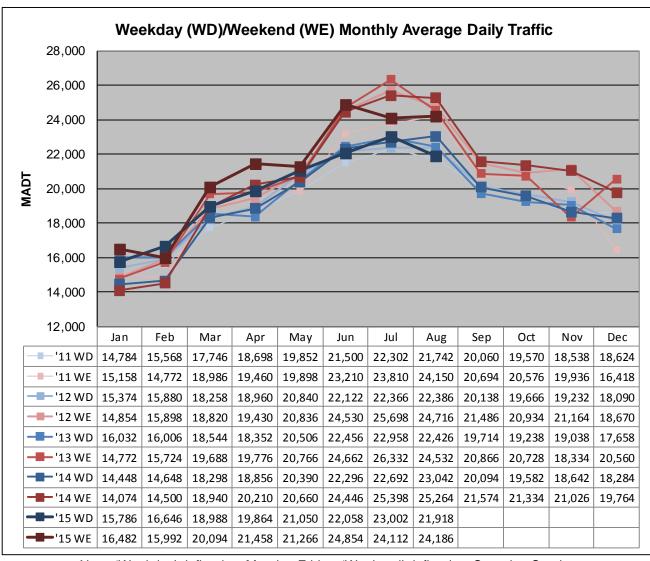

## MONTHLY REPORT, STATION NO. 26 (WIM) AUGUST 2015

| Station Meas               | urement: VOLUM       | IE/SPEED/CLAS                | SS/WEIGHT               |  |
|----------------------------|----------------------|------------------------------|-------------------------|--|
| Route: I-35                | Route Direction: N/S |                              | Lanes: 4                |  |
| County: Steele             |                      | Clo                          | Closest City: Ellendale |  |
| Functional                 | l Class: Rural Pri   | ncipal Arterial - I          | nterstate               |  |
| Location                   | : 3.5 MI N OF TH     | 130, N OF ELLEI              | NDALE                   |  |
| Ref Post: 030+00.100       | True Mile: 30.103    |                              | Sequence No. 5707       |  |
| Volume: 700,872            |                      | MADT: 22,609                 |                         |  |
| Weekday (M-F) MADT: 21,918 |                      | Weekend (Sa-Su) MADT: 21,458 |                         |  |

Note: 'Weekday' defined as Monday-Friday, 'Weekend' defined as Saturday-Sunday