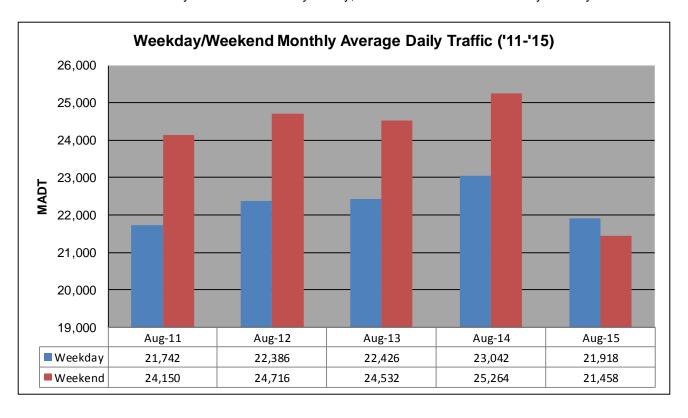

## MONTHLY REPORT, STATION NO. 26 (WIM) AUGUST 2015

| Station Meas               | urement: VOLUM       | IE/SPEED/CLAS                | SS/WEIGHT               |  |
|----------------------------|----------------------|------------------------------|-------------------------|--|
| Route: I-35                | Route Direction: N/S |                              | Lanes: 4                |  |
| County: Steele             |                      | Clo                          | Closest City: Ellendale |  |
| Functional                 | l Class: Rural Pri   | ncipal Arterial - I          | nterstate               |  |
| Location                   | : 3.5 MI N OF TH     | 130, N OF ELLEI              | NDALE                   |  |
| Ref Post: 030+00.100       | True Mile: 30.103    |                              | Sequence No. 5707       |  |
| Volume: 700,872            |                      | MADT: 22,609                 |                         |  |
| Weekday (M-F) MADT: 21,918 |                      | Weekend (Sa-Su) MADT: 21,458 |                         |  |

Note: 'Weekday' defined as Monday-Friday, 'Weekend' defined as Saturday-Sunday