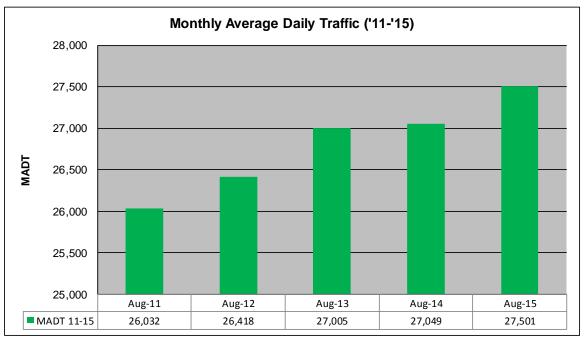

## MONTHLY REPORT, STATION NO. 187 (ATR) AUGUST 2015

| Station                    | Measurement: V       | OLUME/SPEED/                 | /CLASS            |
|----------------------------|----------------------|------------------------------|-------------------|
| Route: TH 10               | Route Direction: N/S |                              | Lanes: 4          |
| County: Benton             |                      | Closest City: Rice           |                   |
| Functio                    | nal Class: Rural     | Principal Arterial           | - Other           |
| Location: .8               | MISOFCR40 (          | 155TH ST NW),                | N OF RICE         |
| Ref Post: 160+00.404       | True Mile: 163.637   |                              | Sequence No. 6775 |
| Volume: 852,537            |                      | MADT: 27,501                 |                   |
| Weekday (M-F) MADT: 25,940 |                      | Weekend (Sa-Su) MADT: 19,874 |                   |