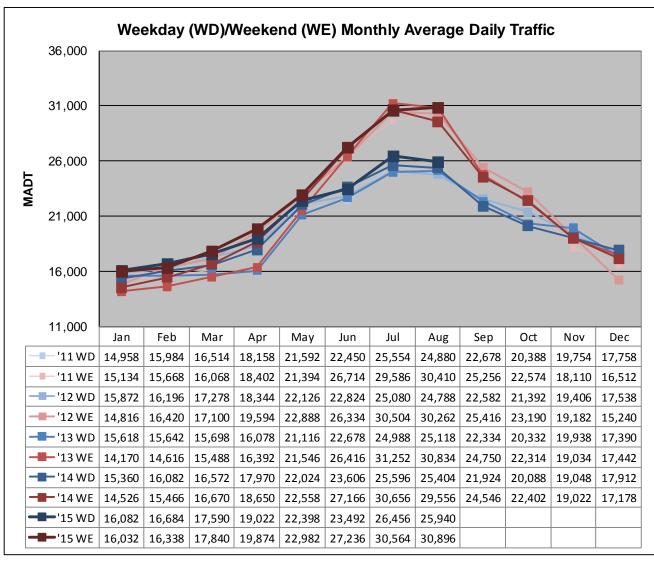

## MONTHLY REPORT, STATION NO. 187 (ATR) AUGUST 2015

| Station                    | Measurement: V       | OLUME/SPEED/                 | /CLASS            |
|----------------------------|----------------------|------------------------------|-------------------|
| Route: TH 10               | Route Direction: N/S |                              | Lanes: 4          |
| County: Benton             |                      | Closest City: Rice           |                   |
| Functio                    | nal Class: Rural     | Principal Arterial           | - Other           |
| Location: .8               | MISOFCR40 (          | 155TH ST NW),                | N OF RICE         |
| Ref Post: 160+00.404       | True Mile: 163.637   |                              | Sequence No. 6775 |
| Volume: 852,537            |                      | MADT: 27,501                 |                   |
| Weekday (M-F) MADT: 25,940 |                      | Weekend (Sa-Su) MADT: 19,874 |                   |

Note: 'Weekday' defined as Monday-Friday, 'Weekend' defined as Saturday-Sunday