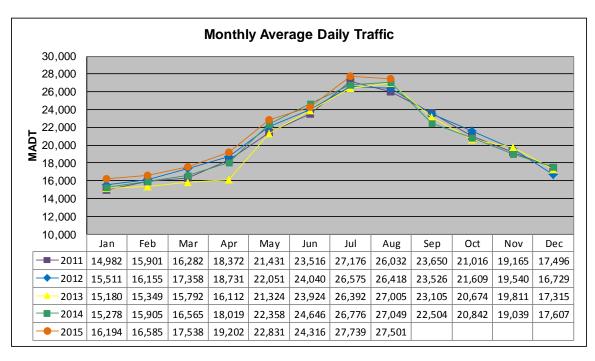

## MONTHLY REPORT, STATION NO. 187 (ATR) AUGUST 2015

| Station                    | Measurement: V       | OLUME/SPEED/                 | /CLASS            |
|----------------------------|----------------------|------------------------------|-------------------|
| Route: TH 10               | Route Direction: N/S |                              | Lanes: 4          |
| County: Benton             |                      | Closest City: Rice           |                   |
| Functio                    | nal Class: Rural     | Principal Arterial           | - Other           |
| Location: .8               | MISOFCR40 (          | 155TH ST NW),                | N OF RICE         |
| Ref Post: 160+00.404       | True Mile: 163.637   |                              | Sequence No. 6775 |
| Volume: 852,537            |                      | MADT: 27,501                 |                   |
| Weekday (M-F) MADT: 25,940 |                      | Weekend (Sa-Su) MADT: 19,874 |                   |