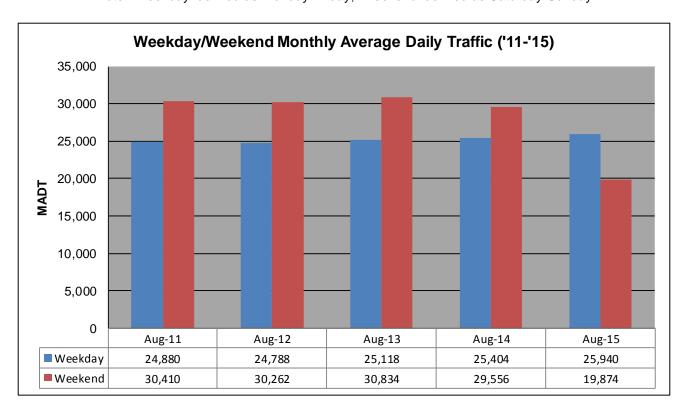

## MONTHLY REPORT, STATION NO. 187 (ATR) AUGUST 2015

| Station                    | Measurement: V       | OLUME/SPEED/                 | /CLASS            |
|----------------------------|----------------------|------------------------------|-------------------|
| Route: TH 10               | Route Direction: N/S |                              | Lanes: 4          |
| County: Benton             |                      | Closest City: Rice           |                   |
| Functio                    | nal Class: Rural     | Principal Arterial           | - Other           |
| Location: .8               | MISOFCR40 (          | 155TH ST NW),                | N OF RICE         |
| Ref Post: 160+00.404       | True Mile: 163.637   |                              | Sequence No. 6775 |
| Volume: 852,537            |                      | MADT: 27,501                 |                   |
| Weekday (M-F) MADT: 25,940 |                      | Weekend (Sa-Su) MADT: 19,874 |                   |

Note: 'Weekday' defined as Monday-Friday, 'Weekend' defined as Saturday-Sunday