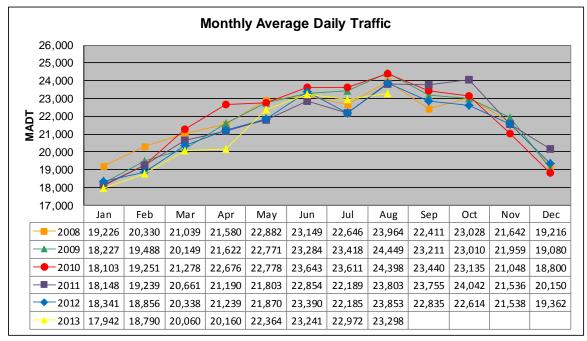

## MONTHLY REPORT, STATION NO. 353 (ATR) AUGUST 2013

| Weekday (WD)/Weekend (WE) Monthly Average Daily Traffic |                  |        |        |        |        |        |        |        |        |        |        |        |
|---------------------------------------------------------|------------------|--------|--------|--------|--------|--------|--------|--------|--------|--------|--------|--------|
| 26,000                                                  |                  |        |        |        |        |        |        |        |        |        |        |        |
| 24,000                                                  |                  |        |        |        |        |        |        |        |        |        |        |        |
| 22,000                                                  |                  |        |        |        |        |        |        |        |        |        |        |        |
| 20,000                                                  |                  |        |        |        |        |        |        |        |        |        |        |        |
| 18,000                                                  | 18,000<br>16,000 |        |        |        |        |        |        |        |        |        |        |        |
| 16,000                                                  |                  |        |        |        |        |        |        |        |        |        |        |        |
| 14,000                                                  |                  |        |        |        |        |        |        |        |        |        |        |        |
|                                                         | Jan              | Feb    | Mar    | Apr    | May    | Jun    | Jul    | Aug    | Sep    | Oct    | Nov    | Dec    |
| '08 WD                                                  | 19,808           | 20,686 | 21,258 | 21,932 | 23,026 | 23,416 | 23,076 | 24,254 | 22,120 | 22,528 | 21,984 | 20,252 |
| '08 WE                                                  | 17,858           | 18,900 | 20,750 | 20,870 | 22,066 | 22,630 | 21,414 | 23,032 | 23,580 | 24,010 | 20,958 | 16,604 |
| '09 WD                                                  | 18,574           | 19,578 | 20,306 | 21,688 | 22,640 | 23,406 | 23,704 | 24,552 | 23,000 | 22,468 | 22,246 | 19,112 |
| '09 WE                                                  | 17,072           | 19,262 | 20,246 | 21,602 | 22,704 | 23,340 | 22,224 | 24,412 | 24,178 | 23,906 | 21,586 | 19,164 |
| '10 WD                                                  | 18,380           | 19,306 | 21,488 | 22,276 | 22,900 | 23,698 | 23,986 | 24,562 | 22,818 | 22,864 | 21,874 | 19,638 |
|                                                         | 17,314           | 19,112 | 21,166 | 23,236 | 22,674 | 23,752 | 22,198 | 24,408 | 25,394 | 23,304 | 19,156 | 16,182 |
|                                                         | 18,884           | 19,872 | 20,910 | 21,160 | 22,079 | 23,150 | 22,660 | 24,066 | 23,374 | 23,550 | 22,222 | 20,572 |
|                                                         | 16,794           | 17,626 | 20,250 | 20,914 | 21,678 | 22,770 | 20,890 | 23,552 | 24,264 | 25,290 | 19,846 | 18,798 |
|                                                         | 19,012           | 19,060 | 20,472 | 21,374 | 21,968 | 23,570 | 22,444 | 23,916 | 22,216 | 22,482 | 21,790 | 20,376 |
|                                                         | 17,114           | 18,524 | 19,506 | 21,074 | 21,844 | 22,600 | 21,714 | 23,294 | 24,074 | 23,570 | 20,412 | 17,464 |
|                                                         | 18,604           | 19,430 | 19,882 | 20,124 | 22,314 | 23,360 | 23,032 | 23,314 |        |        |        |        |
| '13 WE                                                  | 16,298           | 17,190 | 20,016 | 20,362 | 22,154 | 23,004 | 22,986 | 22,786 |        |        |        |        |

Note: 'Weekday' defined as Monday-Friday, 'Weekend' defined as Saturday-Sunday