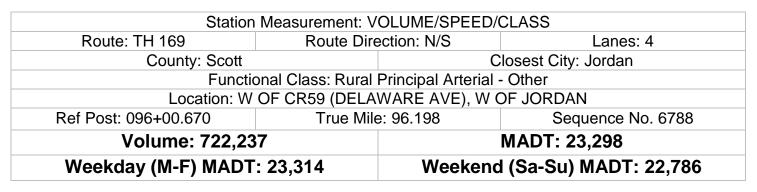

## MONTHLY REPORT, STATION NO. 353 (ATR) AUGUST 2013

| Weekday (WD)/Weekend (WE) Monthly Average Daily Traffic |                  |        |        |        |        |        |        |        |        |        |        |        |
|---------------------------------------------------------|------------------|--------|--------|--------|--------|--------|--------|--------|--------|--------|--------|--------|
| 26,000                                                  |                  |        |        |        |        |        |        |        |        |        |        |        |
| 24,000                                                  |                  |        |        |        |        |        |        |        |        |        |        |        |
| 22,000                                                  |                  |        |        |        |        |        |        |        |        |        |        |        |
| 20,000                                                  |                  |        |        |        |        |        |        |        |        |        |        |        |
| 18,000                                                  | 18,000<br>16,000 |        |        |        |        |        |        |        |        |        |        |        |
| 16,000                                                  |                  |        |        |        |        |        |        |        |        |        |        |        |
| 14,000                                                  |                  |        |        |        |        |        |        |        |        |        |        |        |
|                                                         | Jan              | Feb    | Mar    | Apr    | May    | Jun    | Jul    | Aug    | Sep    | Oct    | Nov    | Dec    |
| '08 WD                                                  | 19,808           | 20,686 | 21,258 | 21,932 | 23,026 | 23,416 | 23,076 | 24,254 | 22,120 | 22,528 | 21,984 | 20,252 |
| '08 WE                                                  | 17,858           | 18,900 | 20,750 | 20,870 | 22,066 | 22,630 | 21,414 | 23,032 | 23,580 | 24,010 | 20,958 | 16,604 |
| '09 WD                                                  | 18,574           | 19,578 | 20,306 | 21,688 | 22,640 | 23,406 | 23,704 | 24,552 | 23,000 | 22,468 | 22,246 | 19,112 |
| '09 WE                                                  | 17,072           | 19,262 | 20,246 | 21,602 | 22,704 | 23,340 | 22,224 | 24,412 | 24,178 | 23,906 | 21,586 | 19,164 |
| '10 WD                                                  | 18,380           | 19,306 | 21,488 | 22,276 | 22,900 | 23,698 | 23,986 | 24,562 | 22,818 | 22,864 | 21,874 | 19,638 |
|                                                         | 17,314           | 19,112 | 21,166 | 23,236 | 22,674 | 23,752 | 22,198 | 24,408 | 25,394 | 23,304 | 19,156 | 16,182 |
|                                                         | 18,884           | 19,872 | 20,910 | 21,160 | 22,079 | 23,150 | 22,660 | 24,066 | 23,374 | 23,550 | 22,222 | 20,572 |
|                                                         | 16,794           | 17,626 | 20,250 | 20,914 | 21,678 | 22,770 | 20,890 | 23,552 | 24,264 | 25,290 | 19,846 | 18,798 |
|                                                         | 19,012           | 19,060 | 20,472 | 21,374 | 21,968 | 23,570 | 22,444 | 23,916 | 22,216 | 22,482 | 21,790 | 20,376 |
|                                                         | 17,114           | 18,524 | 19,506 | 21,074 | 21,844 | 22,600 | 21,714 | 23,294 | 24,074 | 23,570 | 20,412 | 17,464 |
|                                                         | 18,604           | 19,430 | 19,882 | 20,124 | 22,314 | 23,360 | 23,032 | 23,314 |        |        |        |        |
| '13 WE                                                  | 16,298           | 17,190 | 20,016 | 20,362 | 22,154 | 23,004 | 22,986 | 22,786 |        |        |        |        |

Note: 'Weekday' defined as Monday-Friday, 'Weekend' defined as Saturday-Sunday