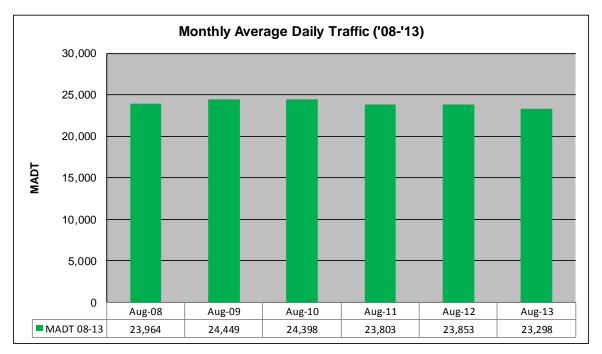

## MONTHLY REPORT, STATION NO. 353 (ATR) AUGUST 2013

| Weekday (WD)/Weekend (WE) Monthly Average Daily Traffic |                  |        |        |        |        |        |        |        |        |        |        |        |
|---------------------------------------------------------|------------------|--------|--------|--------|--------|--------|--------|--------|--------|--------|--------|--------|
| 26,000                                                  |                  |        |        |        |        |        |        |        |        |        |        |        |
| 24,000                                                  |                  |        |        |        |        |        |        |        |        |        |        |        |
| 22,000                                                  |                  |        |        |        |        |        |        |        |        |        |        |        |
| 20,000                                                  |                  |        |        |        |        |        |        |        |        |        |        |        |
| 18,000                                                  | 18,000<br>16,000 |        |        |        |        |        |        |        |        |        |        |        |
| 16,000                                                  |                  |        |        |        |        |        |        |        |        |        |        |        |
| 14,000                                                  |                  |        |        |        |        |        |        |        |        |        |        |        |
|                                                         | Jan              | Feb    | Mar    | Apr    | May    | Jun    | Jul    | Aug    | Sep    | Oct    | Nov    | Dec    |
| '08 WD                                                  | 19,808           | 20,686 | 21,258 | 21,932 | 23,026 | 23,416 | 23,076 | 24,254 | 22,120 | 22,528 | 21,984 | 20,252 |
| '08 WE                                                  | 17,858           | 18,900 | 20,750 | 20,870 | 22,066 | 22,630 | 21,414 | 23,032 | 23,580 | 24,010 | 20,958 | 16,604 |
| '09 WD                                                  | 18,574           | 19,578 | 20,306 | 21,688 | 22,640 | 23,406 | 23,704 | 24,552 | 23,000 | 22,468 | 22,246 | 19,112 |
| '09 WE                                                  | 17,072           | 19,262 | 20,246 | 21,602 | 22,704 | 23,340 | 22,224 | 24,412 | 24,178 | 23,906 | 21,586 | 19,164 |
| '10 WD                                                  | 18,380           | 19,306 | 21,488 | 22,276 | 22,900 | 23,698 | 23,986 | 24,562 | 22,818 | 22,864 | 21,874 | 19,638 |
|                                                         | 17,314           | 19,112 | 21,166 | 23,236 | 22,674 | 23,752 | 22,198 | 24,408 | 25,394 | 23,304 | 19,156 | 16,182 |
|                                                         | 18,884           | 19,872 | 20,910 | 21,160 | 22,079 | 23,150 | 22,660 | 24,066 | 23,374 | 23,550 | 22,222 | 20,572 |
|                                                         | 16,794           | 17,626 | 20,250 | 20,914 | 21,678 | 22,770 | 20,890 | 23,552 | 24,264 | 25,290 | 19,846 | 18,798 |
|                                                         | 19,012           | 19,060 | 20,472 | 21,374 | 21,968 | 23,570 | 22,444 | 23,916 | 22,216 | 22,482 | 21,790 | 20,376 |
|                                                         | 17,114           | 18,524 | 19,506 | 21,074 | 21,844 | 22,600 | 21,714 | 23,294 | 24,074 | 23,570 | 20,412 | 17,464 |
|                                                         | 18,604           | 19,430 | 19,882 | 20,124 | 22,314 | 23,360 | 23,032 | 23,314 |        |        |        |        |
| '13 WE                                                  | 16,298           | 17,190 | 20,016 | 20,362 | 22,154 | 23,004 | 22,986 | 22,786 |        |        |        |        |

Note: 'Weekday' defined as Monday-Friday, 'Weekend' defined as Saturday-Sunday