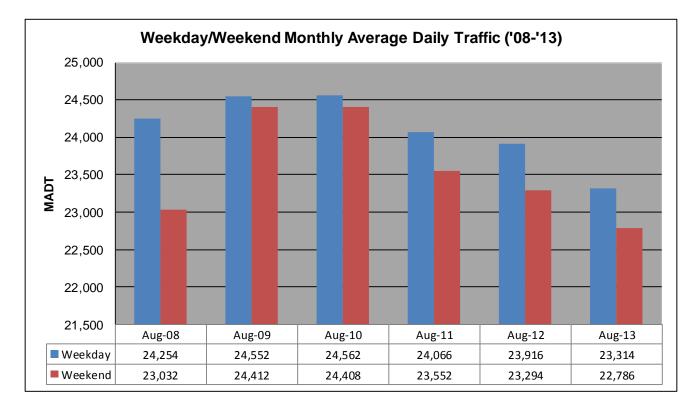

## MONTHLY REPORT, STATION NO. 353 (ATR) AUGUST 2013

| Weekday (WD)/Weekend (WE) Monthly Average Daily Traffic |                  |        |        |        |        |        |        |        |        |        |        |        |
|---------------------------------------------------------|------------------|--------|--------|--------|--------|--------|--------|--------|--------|--------|--------|--------|
| 26,000                                                  |                  |        |        |        |        |        |        |        |        |        |        |        |
| 24,000                                                  |                  |        |        |        |        |        |        |        |        |        |        |        |
| 22,000                                                  |                  |        |        |        |        |        |        |        |        |        |        |        |
| 20,000                                                  |                  |        |        |        |        |        |        |        |        |        |        |        |
| 18,000                                                  | 18,000<br>16,000 |        |        |        |        |        |        |        |        |        |        |        |
| 16,000                                                  |                  |        |        |        |        |        |        |        |        |        |        |        |
| 14,000                                                  |                  |        |        |        |        |        |        |        |        |        |        |        |
|                                                         | Jan              | Feb    | Mar    | Apr    | May    | Jun    | Jul    | Aug    | Sep    | Oct    | Nov    | Dec    |
| '08 WD                                                  | 19,808           | 20,686 | 21,258 | 21,932 | 23,026 | 23,416 | 23,076 | 24,254 | 22,120 | 22,528 | 21,984 | 20,252 |
| '08 WE                                                  | 17,858           | 18,900 | 20,750 | 20,870 | 22,066 | 22,630 | 21,414 | 23,032 | 23,580 | 24,010 | 20,958 | 16,604 |
| '09 WD                                                  | 18,574           | 19,578 | 20,306 | 21,688 | 22,640 | 23,406 | 23,704 | 24,552 | 23,000 | 22,468 | 22,246 | 19,112 |
| '09 WE                                                  | 17,072           | 19,262 | 20,246 | 21,602 | 22,704 | 23,340 | 22,224 | 24,412 | 24,178 | 23,906 | 21,586 | 19,164 |
| '10 WD                                                  | 18,380           | 19,306 | 21,488 | 22,276 | 22,900 | 23,698 | 23,986 | 24,562 | 22,818 | 22,864 | 21,874 | 19,638 |
|                                                         | 17,314           | 19,112 | 21,166 | 23,236 | 22,674 | 23,752 | 22,198 | 24,408 | 25,394 | 23,304 | 19,156 | 16,182 |
|                                                         | 18,884           | 19,872 | 20,910 | 21,160 | 22,079 | 23,150 | 22,660 | 24,066 | 23,374 | 23,550 | 22,222 | 20,572 |
|                                                         | 16,794           | 17,626 | 20,250 | 20,914 | 21,678 | 22,770 | 20,890 | 23,552 | 24,264 | 25,290 | 19,846 | 18,798 |
|                                                         | 19,012           | 19,060 | 20,472 | 21,374 | 21,968 | 23,570 | 22,444 | 23,916 | 22,216 | 22,482 | 21,790 | 20,376 |
|                                                         | 17,114           | 18,524 | 19,506 | 21,074 | 21,844 | 22,600 | 21,714 | 23,294 | 24,074 | 23,570 | 20,412 | 17,464 |
|                                                         | 18,604           | 19,430 | 19,882 | 20,124 | 22,314 | 23,360 | 23,032 | 23,314 |        |        |        |        |
| '13 WE                                                  | 16,298           | 17,190 | 20,016 | 20,362 | 22,154 | 23,004 | 22,986 | 22,786 |        |        |        |        |

Note: 'Weekday' defined as Monday-Friday, 'Weekend' defined as Saturday-Sunday