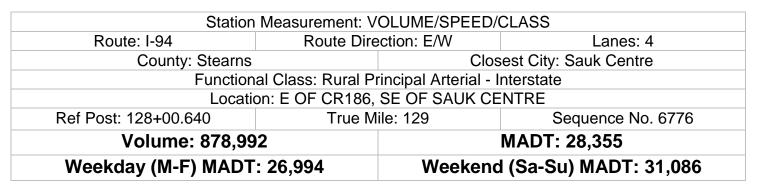

## MONTHLY REPORT, STATION NO. 175 (ATR) AUGUST 2013

|   | 05.000              | Weekday (WD)/Weekend (WE) Monthly Average Daily Traffic |        |        |        |        |        |        |        |                 |        |        |        |
|---|---------------------|---------------------------------------------------------|--------|--------|--------|--------|--------|--------|--------|-----------------|--------|--------|--------|
|   | 35,000              |                                                         |        |        |        |        |        |        |        |                 |        |        |        |
|   | 30,000              |                                                         |        |        |        |        |        |        |        |                 |        |        |        |
| 2 | 25,000              |                                                         |        |        |        |        |        |        |        |                 |        |        |        |
|   | 20,000              |                                                         |        |        |        |        |        |        |        |                 |        |        |        |
|   | 15,000              |                                                         |        |        |        |        |        |        |        |                 |        |        |        |
|   | 10,000              |                                                         |        |        |        |        |        |        |        |                 |        |        |        |
|   |                     | Jan                                                     | Feb    | Mar    | Apr    | May    | Jun    | Jul    | Aug    | Sep             | Oct    | Nov    | Dec    |
|   | ——- '08 WD          | 17,632                                                  | 17,640 | 18,892 | 18,612 | 22,220 | 22,590 | 24,322 | 24,596 | 20,758          | 21,634 | 20,424 | 18,778 |
|   | '08 WE              | 17,468                                                  | 17,230 | 20,202 | 19,334 | 23,544 | 25,804 | 29,318 | 28,140 | 23,996          | 24,006 | 21,158 | 16,004 |
|   | '09 WD              | 16,250                                                  | 16,990 | 17,690 | 19,996 | 23,470 | 24,812 | 27,292 | 25,962 | 23,082          | 21,596 | 20,886 | 17,716 |
|   | '09 WE              | 16,608                                                  | 18,124 | 19,782 | 21,722 | 24,748 | 28,900 | 30,282 | 30,802 | 25,590          | 24,972 | 22,414 | 18,636 |
|   |                     | 16,558                                                  | 17,176 | 19,654 | 21,360 | 23,278 | 24,294 | 27,794 | 26,204 | 24,058          | 23,038 | 20,232 | 18,514 |
|   |                     | 22,574                                                  | 18,154 | 20,616 | 22,978 | 25,660 | 28,222 | 31,238 | 31,362 | 26,966          | 25,576 | 21,692 | 17,896 |
|   | - <b>I</b> - '11 WD | 16,268                                                  | 17,098 | 18,604 | 20,144 | 22,674 | 24,682 | 26,496 | 25,512 | 23,592          | 22,670 | 21,126 | 20,210 |
|   |                     | 15,682                                                  | 16,506 | 19,172 | 21,600 | 24,946 | 27,886 | 29,012 | 30,902 | 26,176          | 25,134 | 21,466 | 19,162 |
|   |                     | 17,052                                                  | 17,750 | 19,542 | 21,332 | 24,098 | 25,038 | 26,492 | 26,704 | 23,316          | 22,876 | 21,600 | 20,452 |
|   |                     | 16,686                                                  | 17,850 | 20,448 | 21,946 | 24,838 | 28,190 | 30,716 | 31,094 | 25 <i>,</i> 850 | 25,272 | 22,150 | 18,670 |
|   | <b></b> '13 WD      | 17,496                                                  | 18,296 | 19,320 | 19,130 | 23,508 | 24,602 | 26,410 | 26,994 |                 |        |        |        |
|   |                     | 16,358                                                  | 16,740 | 20,080 | 19,656 | 24,222 | 27,238 | 30,084 | 31,086 |                 |        |        |        |