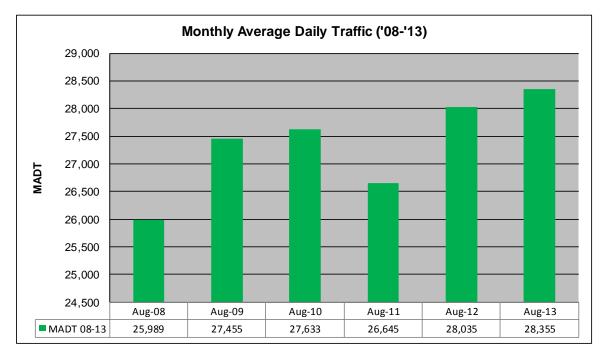

## MONTHLY REPORT, STATION NO. 175 (ATR) AUGUST 2013

|   | 05.000              | Weekday (WD)/Weekend (WE) Monthly Average Daily Traffic |        |        |        |        |        |        |        |                 |        |        |        |
|---|---------------------|---------------------------------------------------------|--------|--------|--------|--------|--------|--------|--------|-----------------|--------|--------|--------|
|   | 35,000              |                                                         |        |        |        |        |        |        |        |                 |        |        |        |
|   | 30,000              |                                                         |        |        |        |        |        |        |        |                 |        |        |        |
| 2 | 25,000              |                                                         |        |        |        |        |        |        |        |                 |        |        |        |
|   | 20,000              |                                                         |        |        |        |        |        |        |        |                 |        |        |        |
|   | 15,000              |                                                         |        |        |        |        |        |        |        |                 |        |        |        |
|   | 10,000              |                                                         |        |        |        |        |        |        |        |                 |        |        |        |
|   |                     | Jan                                                     | Feb    | Mar    | Apr    | May    | Jun    | Jul    | Aug    | Sep             | Oct    | Nov    | Dec    |
|   | ——- '08 WD          | 17,632                                                  | 17,640 | 18,892 | 18,612 | 22,220 | 22,590 | 24,322 | 24,596 | 20,758          | 21,634 | 20,424 | 18,778 |
|   | '08 WE              | 17,468                                                  | 17,230 | 20,202 | 19,334 | 23,544 | 25,804 | 29,318 | 28,140 | 23,996          | 24,006 | 21,158 | 16,004 |
|   | '09 WD              | 16,250                                                  | 16,990 | 17,690 | 19,996 | 23,470 | 24,812 | 27,292 | 25,962 | 23,082          | 21,596 | 20,886 | 17,716 |
|   | '09 WE              | 16,608                                                  | 18,124 | 19,782 | 21,722 | 24,748 | 28,900 | 30,282 | 30,802 | 25,590          | 24,972 | 22,414 | 18,636 |
|   |                     | 16,558                                                  | 17,176 | 19,654 | 21,360 | 23,278 | 24,294 | 27,794 | 26,204 | 24,058          | 23,038 | 20,232 | 18,514 |
|   |                     | 22,574                                                  | 18,154 | 20,616 | 22,978 | 25,660 | 28,222 | 31,238 | 31,362 | 26,966          | 25,576 | 21,692 | 17,896 |
|   | - <b>I</b> - '11 WD | 16,268                                                  | 17,098 | 18,604 | 20,144 | 22,674 | 24,682 | 26,496 | 25,512 | 23,592          | 22,670 | 21,126 | 20,210 |
|   |                     | 15,682                                                  | 16,506 | 19,172 | 21,600 | 24,946 | 27,886 | 29,012 | 30,902 | 26,176          | 25,134 | 21,466 | 19,162 |
|   |                     | 17,052                                                  | 17,750 | 19,542 | 21,332 | 24,098 | 25,038 | 26,492 | 26,704 | 23,316          | 22,876 | 21,600 | 20,452 |
|   |                     | 16,686                                                  | 17,850 | 20,448 | 21,946 | 24,838 | 28,190 | 30,716 | 31,094 | 25 <i>,</i> 850 | 25,272 | 22,150 | 18,670 |
|   | <b></b> '13 WD      | 17,496                                                  | 18,296 | 19,320 | 19,130 | 23,508 | 24,602 | 26,410 | 26,994 |                 |        |        |        |
|   |                     | 16,358                                                  | 16,740 | 20,080 | 19,656 | 24,222 | 27,238 | 30,084 | 31,086 |                 |        |        |        |