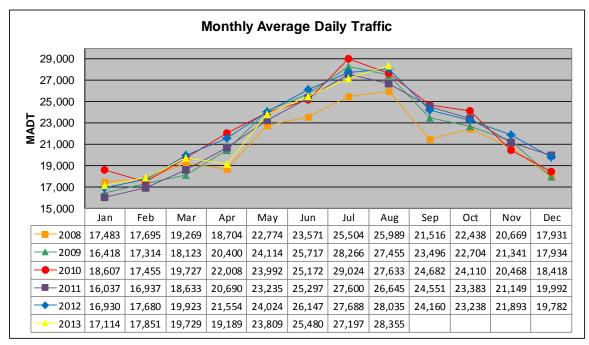

## MONTHLY REPORT, STATION NO. 175 (ATR) AUGUST 2013

|   | 05.000              | Weekday (WD)/Weekend (WE) Monthly Average Daily Traffic |        |        |        |        |        |        |        |                 |        |        |        |
|---|---------------------|---------------------------------------------------------|--------|--------|--------|--------|--------|--------|--------|-----------------|--------|--------|--------|
|   | 35,000              |                                                         |        |        |        |        |        |        |        |                 |        |        |        |
|   | 30,000              |                                                         |        |        |        |        |        |        |        |                 |        |        |        |
| 2 | 25,000              |                                                         |        |        |        |        |        |        |        |                 |        |        |        |
|   | 20,000              |                                                         |        |        |        |        |        |        |        |                 |        |        |        |
|   | 15,000              |                                                         |        |        |        |        |        |        |        |                 |        |        |        |
|   | 10,000              |                                                         |        |        |        |        |        |        |        |                 |        |        |        |
|   |                     | Jan                                                     | Feb    | Mar    | Apr    | May    | Jun    | Jul    | Aug    | Sep             | Oct    | Nov    | Dec    |
|   | ——- '08 WD          | 17,632                                                  | 17,640 | 18,892 | 18,612 | 22,220 | 22,590 | 24,322 | 24,596 | 20,758          | 21,634 | 20,424 | 18,778 |
|   | '08 WE              | 17,468                                                  | 17,230 | 20,202 | 19,334 | 23,544 | 25,804 | 29,318 | 28,140 | 23,996          | 24,006 | 21,158 | 16,004 |
|   | '09 WD              | 16,250                                                  | 16,990 | 17,690 | 19,996 | 23,470 | 24,812 | 27,292 | 25,962 | 23,082          | 21,596 | 20,886 | 17,716 |
|   | '09 WE              | 16,608                                                  | 18,124 | 19,782 | 21,722 | 24,748 | 28,900 | 30,282 | 30,802 | 25,590          | 24,972 | 22,414 | 18,636 |
|   |                     | 16,558                                                  | 17,176 | 19,654 | 21,360 | 23,278 | 24,294 | 27,794 | 26,204 | 24,058          | 23,038 | 20,232 | 18,514 |
|   |                     | 22,574                                                  | 18,154 | 20,616 | 22,978 | 25,660 | 28,222 | 31,238 | 31,362 | 26,966          | 25,576 | 21,692 | 17,896 |
|   | - <b>I</b> - '11 WD | 16,268                                                  | 17,098 | 18,604 | 20,144 | 22,674 | 24,682 | 26,496 | 25,512 | 23,592          | 22,670 | 21,126 | 20,210 |
|   |                     | 15,682                                                  | 16,506 | 19,172 | 21,600 | 24,946 | 27,886 | 29,012 | 30,902 | 26,176          | 25,134 | 21,466 | 19,162 |
|   |                     | 17,052                                                  | 17,750 | 19,542 | 21,332 | 24,098 | 25,038 | 26,492 | 26,704 | 23,316          | 22,876 | 21,600 | 20,452 |
|   |                     | 16,686                                                  | 17,850 | 20,448 | 21,946 | 24,838 | 28,190 | 30,716 | 31,094 | 25 <i>,</i> 850 | 25,272 | 22,150 | 18,670 |
|   | <b></b> '13 WD      | 17,496                                                  | 18,296 | 19,320 | 19,130 | 23,508 | 24,602 | 26,410 | 26,994 |                 |        |        |        |
|   |                     | 16,358                                                  | 16,740 | 20,080 | 19,656 | 24,222 | 27,238 | 30,084 | 31,086 |                 |        |        |        |