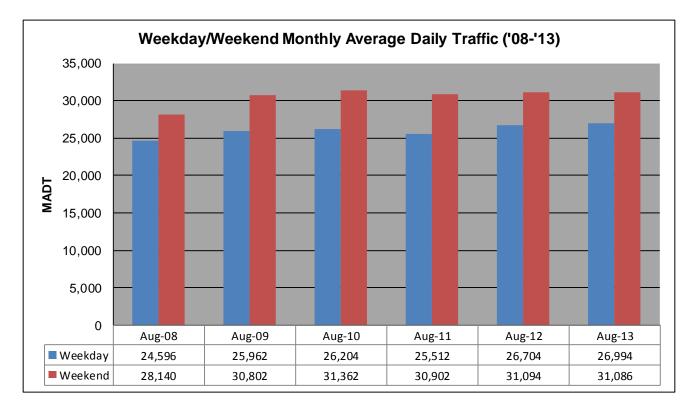

## MONTHLY REPORT, STATION NO. 175 (ATR) AUGUST 2013

|   | 05.000              | Weekday (WD)/Weekend (WE) Monthly Average Daily Traffic |        |        |        |        |        |        |        |                 |        |        |        |
|---|---------------------|---------------------------------------------------------|--------|--------|--------|--------|--------|--------|--------|-----------------|--------|--------|--------|
|   | 35,000              |                                                         |        |        |        |        |        |        |        |                 |        |        |        |
|   | 30,000              |                                                         |        |        |        |        |        |        |        |                 |        |        |        |
| 2 | 25,000              |                                                         |        |        |        |        |        |        |        |                 |        |        |        |
|   | 20,000              |                                                         |        |        |        |        |        |        |        |                 |        |        |        |
|   | 15,000              |                                                         |        |        |        |        |        |        |        |                 |        |        |        |
|   | 10,000              |                                                         |        |        |        |        |        |        |        |                 |        |        |        |
|   |                     | Jan                                                     | Feb    | Mar    | Apr    | May    | Jun    | Jul    | Aug    | Sep             | Oct    | Nov    | Dec    |
|   | ——- '08 WD          | 17,632                                                  | 17,640 | 18,892 | 18,612 | 22,220 | 22,590 | 24,322 | 24,596 | 20,758          | 21,634 | 20,424 | 18,778 |
|   | '08 WE              | 17,468                                                  | 17,230 | 20,202 | 19,334 | 23,544 | 25,804 | 29,318 | 28,140 | 23,996          | 24,006 | 21,158 | 16,004 |
|   | '09 WD              | 16,250                                                  | 16,990 | 17,690 | 19,996 | 23,470 | 24,812 | 27,292 | 25,962 | 23,082          | 21,596 | 20,886 | 17,716 |
|   | '09 WE              | 16,608                                                  | 18,124 | 19,782 | 21,722 | 24,748 | 28,900 | 30,282 | 30,802 | 25,590          | 24,972 | 22,414 | 18,636 |
|   |                     | 16,558                                                  | 17,176 | 19,654 | 21,360 | 23,278 | 24,294 | 27,794 | 26,204 | 24,058          | 23,038 | 20,232 | 18,514 |
|   |                     | 22,574                                                  | 18,154 | 20,616 | 22,978 | 25,660 | 28,222 | 31,238 | 31,362 | 26,966          | 25,576 | 21,692 | 17,896 |
|   | - <b>I</b> - '11 WD | 16,268                                                  | 17,098 | 18,604 | 20,144 | 22,674 | 24,682 | 26,496 | 25,512 | 23,592          | 22,670 | 21,126 | 20,210 |
|   |                     | 15,682                                                  | 16,506 | 19,172 | 21,600 | 24,946 | 27,886 | 29,012 | 30,902 | 26,176          | 25,134 | 21,466 | 19,162 |
|   |                     | 17,052                                                  | 17,750 | 19,542 | 21,332 | 24,098 | 25,038 | 26,492 | 26,704 | 23,316          | 22,876 | 21,600 | 20,452 |
|   |                     | 16,686                                                  | 17,850 | 20,448 | 21,946 | 24,838 | 28,190 | 30,716 | 31,094 | 25 <i>,</i> 850 | 25,272 | 22,150 | 18,670 |
|   | <b></b> '13 WD      | 17,496                                                  | 18,296 | 19,320 | 19,130 | 23,508 | 24,602 | 26,410 | 26,994 |                 |        |        |        |
|   |                     | 16,358                                                  | 16,740 | 20,080 | 19,656 | 24,222 | 27,238 | 30,084 | 31,086 |                 |        |        |        |

Note: 'Weekday' defined as Monday-Friday, 'Weekend' defined as Saturday-Sunday