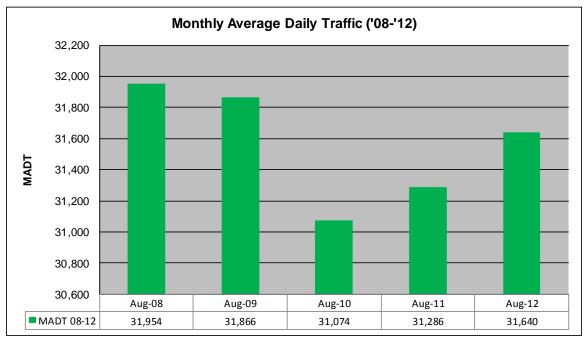

## MONTHLY REPORT, STATION NO. 382 (ATR) AUGUST 2012

| Station                    | Measurement: V       | OLUME/SPEED/0                | CLASS             |
|----------------------------|----------------------|------------------------------|-------------------|
| Route: TH 52               | Route Direction: N/S |                              | Lanes: 4          |
| County: Dakota             |                      | Closest City: Coates         |                   |
| Functio                    | nal Class: Rural     | Principal Arterial -         | Other             |
| Locati                     | ion: N OF 180TH      | STE, SOFCOA                  | ATES              |
| Ref Post: 111+00.966       | True Mile: 112.328   |                              | Sequence No. 9871 |
| Volume: 980,847            |                      | MADT: 31,640                 |                   |
| Weekday (M-F) MADT: 30,338 |                      | Weekend (Sa-Su) MADT: 30,712 |                   |