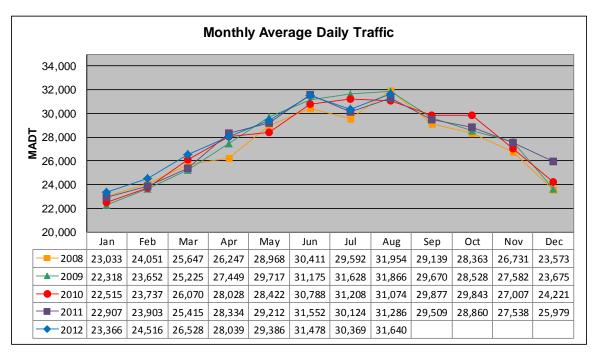

## MONTHLY REPORT, STATION NO. 382 (ATR) AUGUST 2012

| Station                    | Measurement: V       | OLUME/SPEED/0                | CLASS             |
|----------------------------|----------------------|------------------------------|-------------------|
| Route: TH 52               | Route Direction: N/S |                              | Lanes: 4          |
| County: Dakota             |                      | Closest City: Coates         |                   |
| Functio                    | nal Class: Rural     | Principal Arterial -         | Other             |
| Locati                     | ion: N OF 180TH      | STE, SOFCOA                  | ATES              |
| Ref Post: 111+00.966       | True Mile: 112.328   |                              | Sequence No. 9871 |
| Volume: 980,847            |                      | MADT: 31,640                 |                   |
| Weekday (M-F) MADT: 30,338 |                      | Weekend (Sa-Su) MADT: 30,712 |                   |