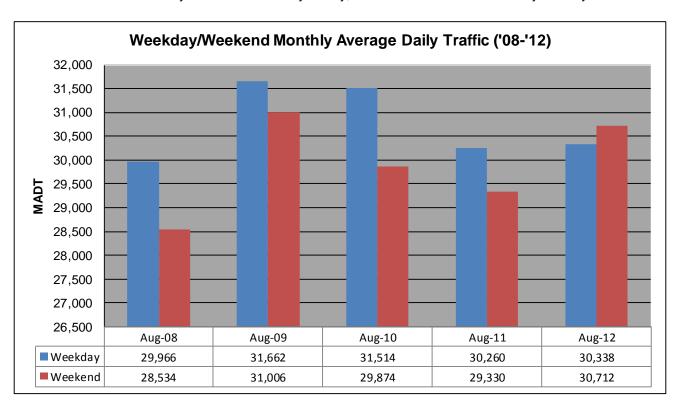

## MONTHLY REPORT, STATION NO. 382 (ATR) AUGUST 2012

| Station                    | Measurement: V       | OLUME/SPEED/0                | CLASS             |
|----------------------------|----------------------|------------------------------|-------------------|
| Route: TH 52               | Route Direction: N/S |                              | Lanes: 4          |
| County: Dakota             |                      | Closest City: Coates         |                   |
| Functio                    | nal Class: Rural     | Principal Arterial -         | Other             |
| Locati                     | ion: N OF 180TH      | STE, SOFCOA                  | ATES              |
| Ref Post: 111+00.966       | True Mile: 112.328   |                              | Sequence No. 9871 |
| Volume: 980,847            |                      | MADT: 31,640                 |                   |
| Weekday (M-F) MADT: 30,338 |                      | Weekend (Sa-Su) MADT: 30,712 |                   |