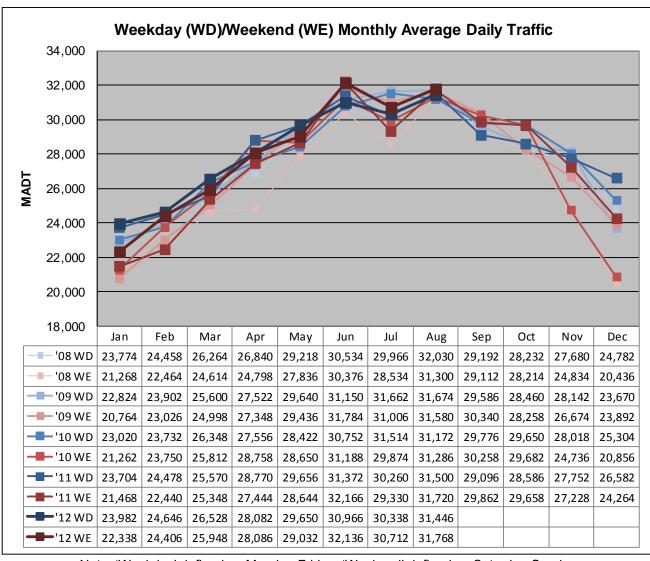

## MONTHLY REPORT, STATION NO. 382 (ATR) AUGUST 2012

| Station                    | Measurement: V       | OLUME/SPEED/0                | CLASS             |
|----------------------------|----------------------|------------------------------|-------------------|
| Route: TH 52               | Route Direction: N/S |                              | Lanes: 4          |
| County: Dakota             |                      | Closest City: Coates         |                   |
| Functio                    | nal Class: Rural     | Principal Arterial -         | Other             |
| Locati                     | ion: N OF 180TH      | STE, SOFCOA                  | ATES              |
| Ref Post: 111+00.966       | True Mile: 112.328   |                              | Sequence No. 9871 |
| Volume: 980,847            |                      | MADT: 31,640                 |                   |
| Weekday (M-F) MADT: 30,338 |                      | Weekend (Sa-Su) MADT: 30,712 |                   |

Note: 'Weekday' defined as Monday-Friday, 'Weekend' defined as Saturday-Sunday