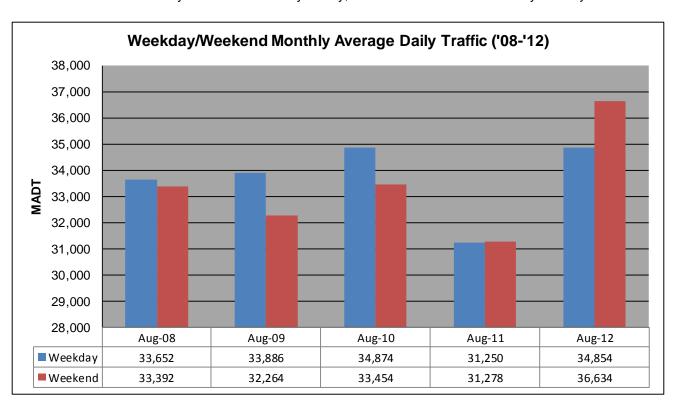

## MONTHLY REPORT, STATION NO. 208 (ATR) AUGUST 2012

| Weekday (M-F) MADT: 34,854 |                      | Weekend (Sa-Su) MADT: 36,634 |                       |  |
|----------------------------|----------------------|------------------------------|-----------------------|--|
| Volume: 1,108,430          |                      | MADT: 35,756                 |                       |  |
| Ref Post: 046+00.100       | True Mile: 45.919    |                              | Sequence No. 9832     |  |
| Location                   | n: .6 MI N OF CS     | AH9, N OF OWA                | TONNA                 |  |
| Functiona                  | al Class: Urban P    | rincipal Arterial -          | Interstate            |  |
| County: Steele             | Cl                   |                              | losest City: Owatonna |  |
| Route: I-35                | Route Direction: N/S |                              | Lanes: 4              |  |
| Station                    | Measurement: V       | OLUME/SPEED/                 | /CLASS                |  |