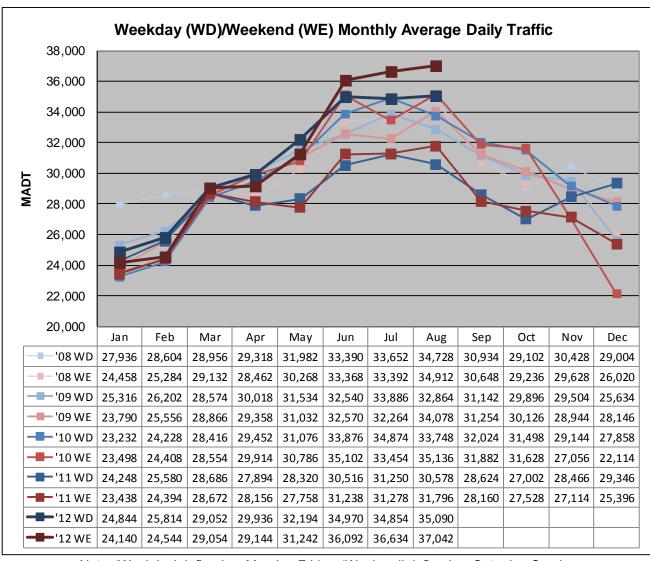

Note: Decrease in traffic May to October 2011 due to construction on I-35

Note: 'Weekday' defined as Monday-Friday, 'Weekend' defined as Saturday-Sunday