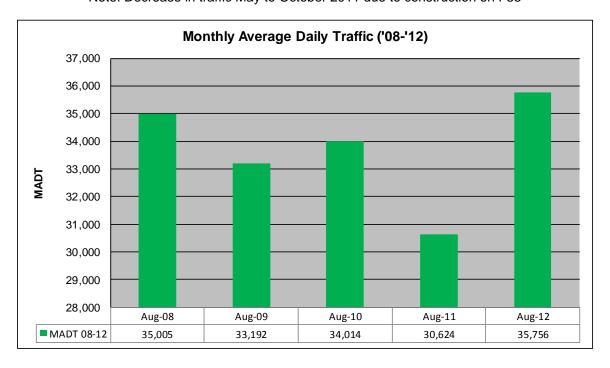

## MONTHLY REPORT, STATION NO. 208 (ATR) AUGUST 2012

| Weekday (M-F) MADT: 34,854 |                      | Weekend (Sa-Su) MADT: 36,634 |                       |  |
|----------------------------|----------------------|------------------------------|-----------------------|--|
| Volume: 1,108,430          |                      | MADT: 35,756                 |                       |  |
| Ref Post: 046+00.100       | True Mile: 45.919    |                              | Sequence No. 9832     |  |
| Location                   | n: .6 MI N OF CS     | AH9, N OF OWA                | TONNA                 |  |
| Functiona                  | al Class: Urban P    | rincipal Arterial -          | Interstate            |  |
| County: Steele             | Cl                   |                              | losest City: Owatonna |  |
| Route: I-35                | Route Direction: N/S |                              | Lanes: 4              |  |
| Station                    | Measurement: V       | OLUME/SPEED/                 | /CLASS                |  |