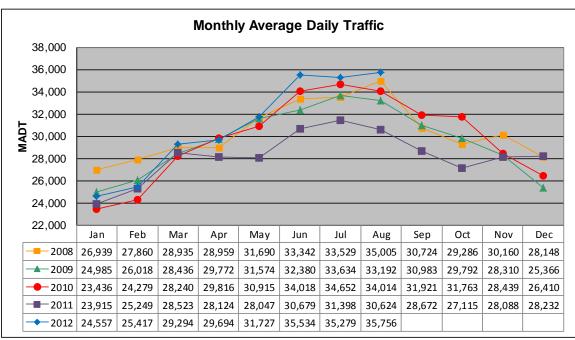

Note: Decrease in traffic May to October 2011 due to construction on I-35

Note: 'Weekday' defined as Monday-Friday, 'Weekend' defined as Saturday-Sunday