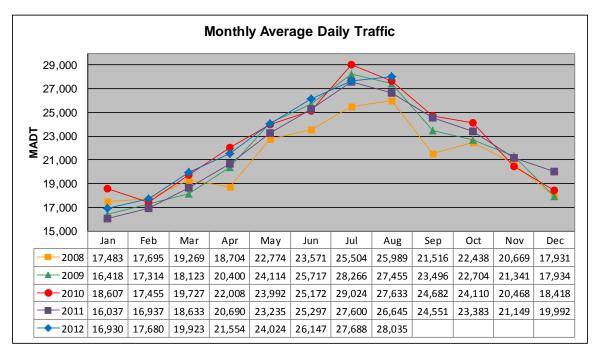

## MONTHLY REPORT, STATION NO. 175 (ATR) AUGUST 2012

| Station Measurement: VOLUME/SPEED/CLASS                 |                      |                              |                           |  |
|---------------------------------------------------------|----------------------|------------------------------|---------------------------|--|
| Route: I-94                                             | Route Direction: E/W |                              | Lanes: 4                  |  |
| County: Stearns                                         | County: Stearns      |                              | Closest City: Sauk Centre |  |
| Functional Class: Rural Principal Arterial - Interstate |                      |                              |                           |  |
| Location: E OF CR186, SE OF SAUK CENTRE                 |                      |                              |                           |  |
| Ref Post: 128+00.640                                    | True Mile: 129       |                              | Sequence No. 6776         |  |
| Volume: 869,089                                         |                      | MADT: 28,035                 |                           |  |
| Weekday (M-F) MADT: 26,492                              |                      | Weekend (Sa-Su) MADT: 30,716 |                           |  |