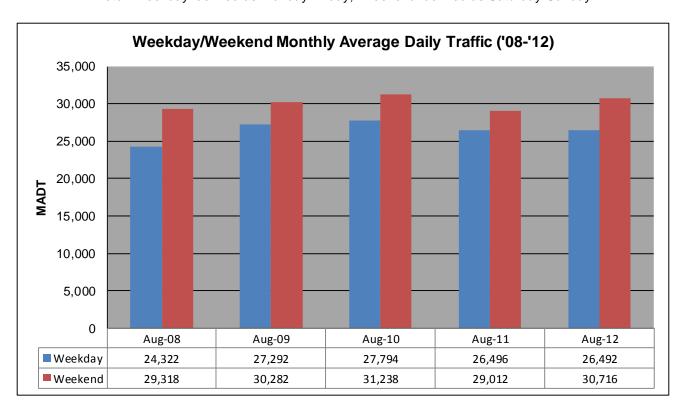

## MONTHLY REPORT, STATION NO. 175 (ATR) AUGUST 2012

| Station Measurement: VOLUME/SPEED/CLASS                 |                      |                              |                           |  |
|---------------------------------------------------------|----------------------|------------------------------|---------------------------|--|
| Route: I-94                                             | Route Direction: E/W |                              | Lanes: 4                  |  |
| County: Stearns                                         | County: Stearns      |                              | Closest City: Sauk Centre |  |
| Functional Class: Rural Principal Arterial - Interstate |                      |                              |                           |  |
| Location: E OF CR186, SE OF SAUK CENTRE                 |                      |                              |                           |  |
| Ref Post: 128+00.640                                    | True Mile: 129       |                              | Sequence No. 6776         |  |
| Volume: 869,089                                         |                      | MADT: 28,035                 |                           |  |
| Weekday (M-F) MADT: 26,492                              |                      | Weekend (Sa-Su) MADT: 30,716 |                           |  |

Note: 'Weekday' defined as Monday-Friday, 'Weekend' defined as Saturday-Sunday