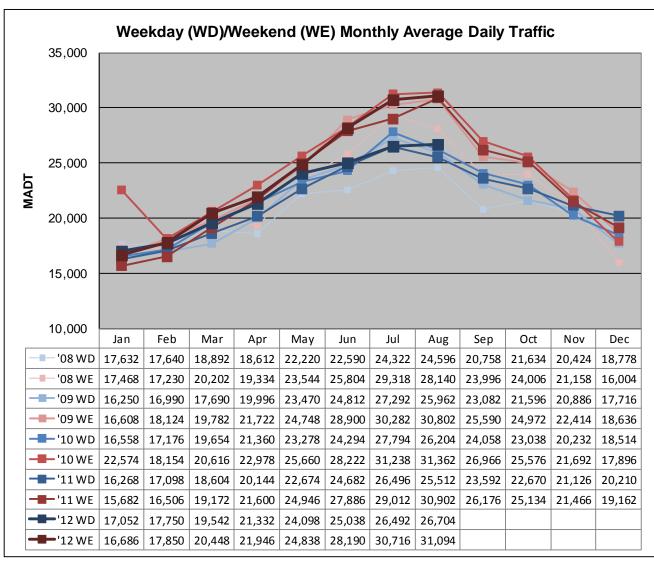

## MONTHLY REPORT, STATION NO. 175 (ATR) AUGUST 2012

| Station Measurement: VOLUME/SPEED/CLASS                 |                      |                              |                           |  |
|---------------------------------------------------------|----------------------|------------------------------|---------------------------|--|
| Route: I-94                                             | Route Direction: E/W |                              | Lanes: 4                  |  |
| County: Stearns                                         | County: Stearns      |                              | Closest City: Sauk Centre |  |
| Functional Class: Rural Principal Arterial - Interstate |                      |                              |                           |  |
| Location: E OF CR186, SE OF SAUK CENTRE                 |                      |                              |                           |  |
| Ref Post: 128+00.640                                    | True Mile: 129       |                              | Sequence No. 6776         |  |
| Volume: 869,089                                         |                      | MADT: 28,035                 |                           |  |
| Weekday (M-F) MADT: 26,492                              |                      | Weekend (Sa-Su) MADT: 30,716 |                           |  |

Note: 'Weekday' defined as Monday-Friday, 'Weekend' defined as Saturday-Sunday