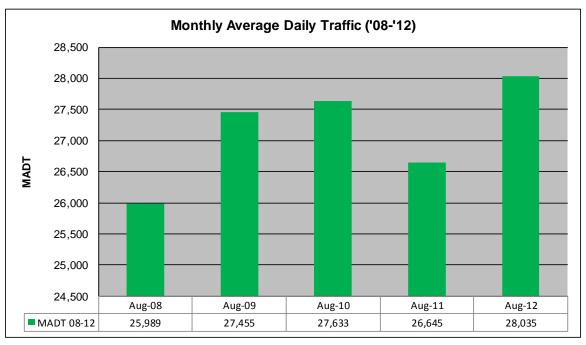

## MONTHLY REPORT, STATION NO. 175 (ATR) AUGUST 2012

| Station Measurement: VOLUME/SPEED/CLASS                 |                      |                              |                           |  |
|---------------------------------------------------------|----------------------|------------------------------|---------------------------|--|
| Route: I-94                                             | Route Direction: E/W |                              | Lanes: 4                  |  |
| County: Stearns                                         | County: Stearns      |                              | Closest City: Sauk Centre |  |
| Functional Class: Rural Principal Arterial - Interstate |                      |                              |                           |  |
| Location: E OF CR186, SE OF SAUK CENTRE                 |                      |                              |                           |  |
| Ref Post: 128+00.640                                    | True Mile: 129       |                              | Sequence No. 6776         |  |
| Volume: 869,089                                         |                      | MADT: 28,035                 |                           |  |
| Weekday (M-F) MADT: 26,492                              |                      | Weekend (Sa-Su) MADT: 30,716 |                           |  |