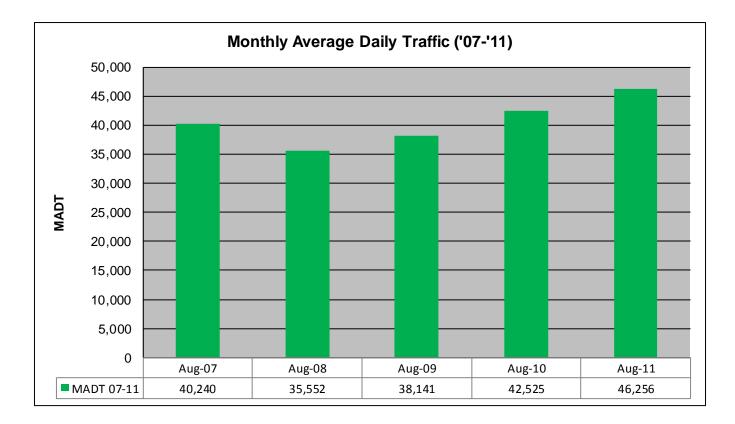

## MONTHLY REPORT, STATION NO. 365 (ATR) AUGUST 2011

| Station Measurement: VOLUME/SPEED                        |                      |                              |                        |  |
|----------------------------------------------------------|----------------------|------------------------------|------------------------|--|
| Route: TH 65                                             | Route Direction: N/S |                              | Lanes: 4               |  |
| County: Anoka                                            |                      | C                            | Closest City: Ham Lake |  |
| Functional Class: Urban Other Principal Arterial         |                      |                              |                        |  |
| Location: S OF CSAH116 (BUNKER LAKE BLVD NE) IN HAM LAKE |                      |                              |                        |  |
| Ref Post: 016+00.720                                     | True Mile: 18.577    |                              | Sequence No. 9867      |  |
| Volume: 1,433,925                                        |                      | MADT: 46,256                 |                        |  |
| Weekday (M-F) MADT: 49,798                               |                      | Weekend (Sa-Su) MADT: 36,372 |                        |  |