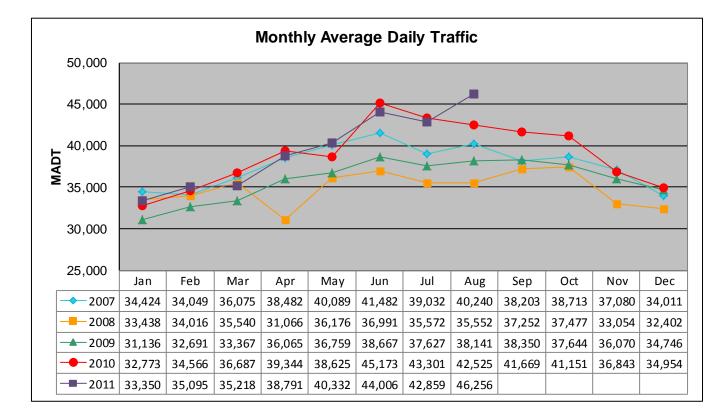

## MONTHLY REPORT, STATION NO. 365 (ATR) AUGUST 2011

| Station Measurement: VOLUME/SPEED                        |                      |                              |                        |  |
|----------------------------------------------------------|----------------------|------------------------------|------------------------|--|
| Route: TH 65                                             | Route Direction: N/S |                              | Lanes: 4               |  |
| County: Anoka                                            |                      | C                            | Closest City: Ham Lake |  |
| Functional Class: Urban Other Principal Arterial         |                      |                              |                        |  |
| Location: S OF CSAH116 (BUNKER LAKE BLVD NE) IN HAM LAKE |                      |                              |                        |  |
| Ref Post: 016+00.720                                     | True Mile: 18.577    |                              | Sequence No. 9867      |  |
| Volume: 1,433,925                                        |                      | MADT: 46,256                 |                        |  |
| Weekday (M-F) MADT: 49,798                               |                      | Weekend (Sa-Su) MADT: 36,372 |                        |  |