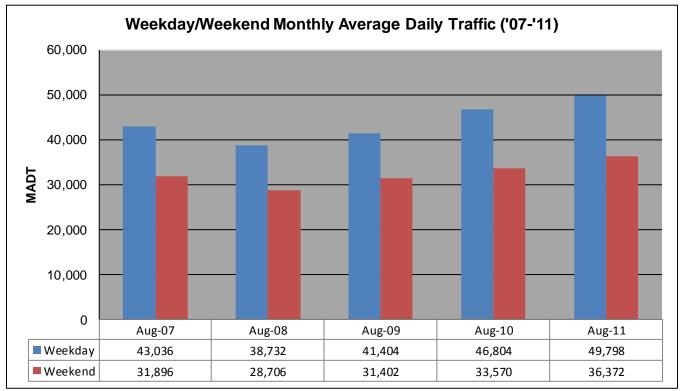

## MONTHLY REPORT, STATION NO. 365 (ATR) AUGUST 2011

| Station Measurement: VOLUME/SPEED                        |                      |                              |                        |  |
|----------------------------------------------------------|----------------------|------------------------------|------------------------|--|
| Route: TH 65                                             | Route Direction: N/S |                              | Lanes: 4               |  |
| County: Anoka                                            |                      | C                            | Closest City: Ham Lake |  |
| Functional Class: Urban Other Principal Arterial         |                      |                              |                        |  |
| Location: S OF CSAH116 (BUNKER LAKE BLVD NE) IN HAM LAKE |                      |                              |                        |  |
| Ref Post: 016+00.720                                     | True Mile: 18.577    |                              | Sequence No. 9867      |  |
| Volume: 1,433,925                                        |                      | MADT: 46,256                 |                        |  |
| Weekday (M-F) MADT: 49,798                               |                      | Weekend (Sa-Su) MADT: 36,372 |                        |  |

Note: 'Weekday' defined as Monday-Friday, 'Weekend' defined as Saturday-Sunday